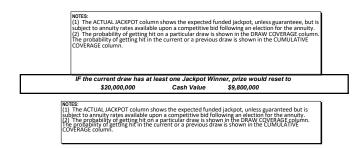

| 215,000,000 |
| 13.52%  |          | 29       | 09/25/23 | Mon |              |                        |               |               | 2.035    | 5.3%     | 81.2%       | =                  | ,           |
| 6.70%   |          | 30       | 09/27/23 | Wed |              |                        |               |               | 2.035    | 8.8%     | 82.9%       |                    |             |
| 10.00%  |          | 30<br>31 | 09/27/23 | Sat |              |                        |               |               | 2.035    | 0.0%     | 84.6%       |                    |             |
| 10.00%  | 10.00%   | 31       | 09/30/23 | ଅଧ  |              |                        |               |               | 2.035    | 10.∠%    | 04.0%       |                    |             |



GPEST (CFS) 8/11/2023