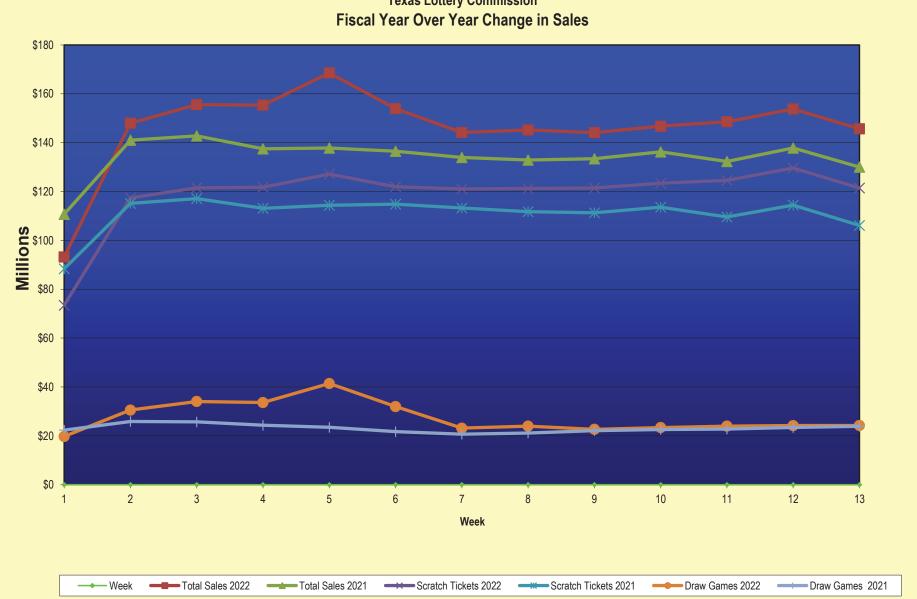

#### Texas Lottery Commission Fiscal Year Over Year Change in Sales Unaudited FY 2022 Compared to FY 2021

|          |                         |               | SCRATCH TIC                    | KETS           |                  |              | DRAW GA                      |               | TOTAL SALES |               |                                |                |            |  |  |  |
|----------|-------------------------|---------------|--------------------------------|----------------|------------------|--------------|------------------------------|---------------|-------------|---------------|--------------------------------|----------------|------------|--|--|--|
|          |                         |               |                                |                |                  |              |                              |               | % change -  |               |                                |                | % change - |  |  |  |
|          | FY 2022                 |               |                                |                | % change -       |              |                              |               | Cumulative  |               |                                |                | Cumulative |  |  |  |
| Week     | Week Ending             | FY 2022       | FY 2021                        | Difference     | Cumulative Sales | FY 2022      | FY 2021                      | Difference    | Sales       | FY 2022       | FY 2021                        | Difference     | Sales      |  |  |  |
|          |                         |               |                                |                |                  |              |                              |               |             |               |                                |                |            |  |  |  |
| 1        | 9/4/2021*               | \$73,465,895  | \$88,381,162                   | (\$14,915,267) | -16.9%           | \$19,754,024 | \$22,327,441                 | (\$2,573,417) | -11.5%      | \$93,219,919  | \$110,708,603                  | (\$17,488,684) | -15.8%     |  |  |  |
| 2        | 9/11/2021               | \$117,404,128 | \$115,145,117                  | \$2,259,011    | 2.0%             | \$30,567,724 | \$25,865,986                 | \$4,701,738   | 18.2%       | \$147,971,852 | \$141,011,103                  | \$6,960,749    | 4.9%       |  |  |  |
| 3        | 9/18/2021               | \$121,522,543 | \$117,098,316                  | \$4,424,227    | 3.8%             | \$34,044,343 | \$25,689,861                 | \$8,354,482   | 32.5%       | \$155,566,886 | \$142,788,177                  | \$12,778,709   | 8.9%       |  |  |  |
| 4        | 9/25/2021               | \$121,751,048 | \$113,153,550                  | \$8,597,498    | 7.6%             | \$33,618,247 | \$24,320,273                 | \$9,297,974   | 38.2%       | \$155,369,295 | \$137,473,823                  | \$17,895,472   | 13.0%      |  |  |  |
| 5        | 10/2/2021               | \$127,128,919 | \$114,375,276                  | \$12,753,643   | 11.2%            | \$41,420,853 | \$23,460,330                 | \$17,960,523  | 76.6%       | \$168,549,772 | \$137,835,606                  | \$30,714,166   | 22.3%      |  |  |  |
| 6        | 10/9/2021               | \$121,962,687 | \$114,802,883                  | \$7,159,804    | 6.2%             | \$31,994,174 | \$21,716,732                 | \$10,277,442  | 47.3%       | \$153,956,861 | \$136,519,615                  | \$17,437,246   | 12.8%      |  |  |  |
| 7        | 10/16/2021              | \$121,035,307 | \$113,280,669                  | \$7,754,638    | 6.8%             | \$23,150,459 | \$20,664,725                 | \$2,485,734   | 12.0%       | \$144,185,766 | \$133,945,394                  | \$10,240,372   | 7.6%       |  |  |  |
| 8        | 10/23/2021              | \$121,223,866 | \$111,745,204                  | \$9,478,662    | 8.5%             | \$23,980,968 | \$21,165,208                 | \$2,815,761   | 13.3%       | \$145,204,834 | \$132,910,412                  | \$12,294,423   | 9.3%       |  |  |  |
| 9        | 10/30/2021              | \$121,466,419 | \$111,272,152                  | \$10,194,267   | 9.2%             | \$22,663,805 | \$22,136,334                 | \$527,471     | 2.4%        | \$144,130,224 | \$133,408,486                  | \$10,721,738   | 8.0%       |  |  |  |
| 10       | 11/6/2021               | \$123,385,510 | \$113,620,007                  | \$9,765,503    | 8.6%             | \$23,377,828 | \$22,606,708                 | \$771,120     | 3.4%        | \$146,763,338 | \$136,226,715                  | \$10,536,623   | 7.7%       |  |  |  |
| 11       | 11/13/2021              | \$124,592,327 | \$109,577,081                  | \$15,015,246   | 13.7%            | \$23,964,090 | \$22,749,434                 | \$1,214,656   | 5.3%        | \$148,556,417 | \$132,326,515                  | \$16,229,902   | 12.3%      |  |  |  |
| 12       | 11/20/2021              | \$129,630,920 | \$114,446,332                  | \$15,184,588   | 13.3%            | \$24,189,686 | \$23,397,417                 | \$792,269     | 3.4%        | \$153,820,606 | \$137,843,749                  | \$15,976,857   | 11.6%      |  |  |  |
| 13       | 11/27/2021<br>12/4/2021 | \$121,428,296 | \$106,113,701<br>\$111,508,837 | \$15,314,595   | 14.4%            | \$24,228,401 | \$23,890,237<br>\$26,132,516 | \$338,164     | 1.4%        | \$145,656,697 | \$130,003,938<br>\$137,641,353 | \$15,652,759   | 12.0%      |  |  |  |
| 14       | 12/4/2021               |               | \$111,508,837<br>\$111,156,442 |                |                  |              | \$26,132,516<br>\$26,432,394 |               |             |               | \$137,588,836                  |                |            |  |  |  |
| 15<br>16 | 12/11/2021              |               | \$111,156,442<br>\$112,212,350 |                |                  |              | \$20,432,394                 |               |             |               | \$137,588,838                  |                |            |  |  |  |
| 10       | 12/16/2021              |               | \$112,212,350                  |                |                  |              | \$30.653.848                 |               |             |               | \$140,108,339                  |                |            |  |  |  |
| 17       | 1/1/2022                |               | \$119,450,560                  |                |                  |              | \$38,528,413                 |               |             |               | \$165,650,683                  |                |            |  |  |  |
| 10       | 1/8/2022                |               | \$133,494,933                  |                |                  |              | \$57,484,861                 |               |             |               | \$190,979,794                  |                |            |  |  |  |
| 20       | 1/15/2022               |               | \$127,542,833                  |                |                  |              | \$87,788,743                 |               |             |               | \$215,331,576                  |                |            |  |  |  |
| 20       | 1/22/2022               |               | \$130,328,004                  |                |                  |              | \$97.504.542                 |               |             |               | \$227,832,546                  |                |            |  |  |  |
| 22       | 1/29/2022               |               | \$130,076,595                  |                |                  |              | \$24,692,518                 |               |             |               | \$154,769,113                  |                |            |  |  |  |
| 23       | 2/5/2022                |               | \$136.640.103                  |                |                  |              | \$24,693,211                 |               |             |               | \$161,333,314                  |                |            |  |  |  |
| 24       | 2/12/2022               |               | \$124,939,795                  |                |                  |              | \$23,636,934                 |               |             |               | \$148,576,729                  |                |            |  |  |  |
| 25       | 2/19/2022               |               | \$75,402,427                   |                |                  |              | \$13,683,523                 |               |             |               | \$89,085,950                   |                |            |  |  |  |
| 26       | 2/26/2022               |               | \$126,573,041                  |                |                  |              | \$23,389,855                 |               |             |               | \$149,962,896                  |                |            |  |  |  |
| 27       | 3/5/2022                |               | \$133,200,697                  |                |                  |              | \$25,627,875                 |               |             |               | \$158,828,572                  |                |            |  |  |  |
| 28       | 3/12/2022               |               | \$134,601,912                  |                |                  |              | \$26,650,604                 |               |             |               | \$161,252,516                  |                |            |  |  |  |
| 29       | 3/19/2022               |               | \$153,635,044                  |                |                  |              | \$27,014,869                 |               |             |               | \$180,649,913                  |                |            |  |  |  |
| 30       | 3/26/2022               |               | \$156,511,371                  |                |                  |              | \$27,238,714                 |               |             |               | \$183,750,085                  |                |            |  |  |  |
| 31       | 4/2/2022                |               | \$158,758,180                  |                |                  |              | \$25,817,113                 |               |             |               | \$184,575,293                  |                |            |  |  |  |
| 32       | 4/9/2022                |               | \$152,261,121                  |                |                  |              | \$25,896,084                 |               |             |               | \$178,157,205                  |                |            |  |  |  |
| 33       | 4/16/2022               |               | \$149,946,632                  |                |                  |              | \$26,330,496                 |               |             |               | \$176,277,128                  |                |            |  |  |  |
| 34       | 4/23/2022               |               | \$147,956,805                  |                |                  |              | \$26,462,493                 |               |             |               | \$174,419,298                  |                |            |  |  |  |
| 35       | 4/30/2022               |               | \$149,268,466                  |                |                  |              | \$28,003,294                 |               |             |               | \$177,271,760                  |                | I          |  |  |  |
| 36       | 5/7/2022                |               | \$144,423,251                  |                |                  |              | \$29,055,332                 |               |             |               | \$173,478,583                  |                | I          |  |  |  |
| 37       | 5/14/2022               |               | \$143,355,893                  |                | ļļ               |              | \$31,496,103                 |               |             |               | \$174,851,996                  |                | I          |  |  |  |
| 38       | 5/21/2022               |               | \$141,392,410                  |                | ļļ               |              | \$35,173,326                 |               |             |               | \$176,565,736                  |                |            |  |  |  |
| 39       | 5/28/2022               |               | \$137,051,585                  |                | ļļ               |              | \$25,478,731                 |               |             |               | \$162,530,316                  |                |            |  |  |  |
| 40       | 6/4/2022                |               | \$138,140,582                  |                | ļļ               | -            | \$25,330,096                 |               |             |               | \$163,470,678                  |                | I          |  |  |  |
| 41       | 6/11/2022               |               | \$131,984,128                  |                | <b>├</b> ────┤   | -            | \$21,831,386                 |               |             |               | \$153,815,514                  |                |            |  |  |  |
| 42       | 6/18/2022               |               | \$129,880,069                  |                |                  |              | \$21,982,398                 |               |             |               | \$151,862,467                  |                |            |  |  |  |