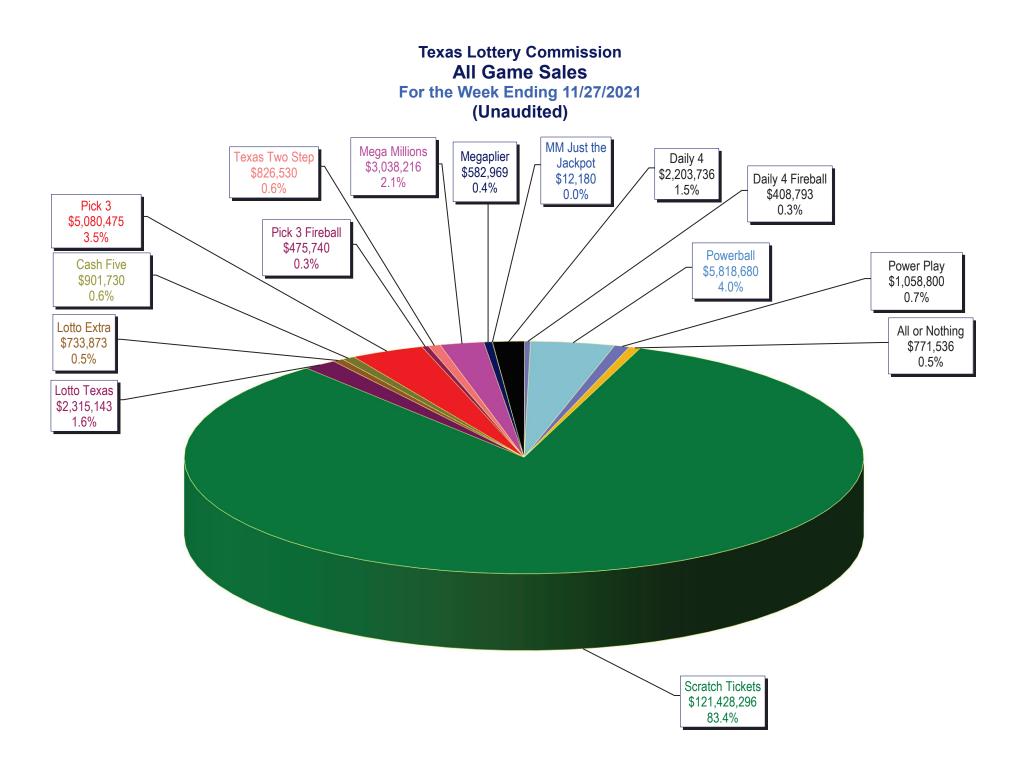

# Texas Lottery Commission Weekly Sales Summary & Comparison to Previous Week Unaudited

|                       | Week Ending<br>11/27/2021 |       | Week Ending<br>11/20/2021 |       |                  |                 |
|-----------------------|---------------------------|-------|---------------------------|-------|------------------|-----------------|
|                       |                           | % of  |                           | % of  |                  |                 |
|                       | THIS WEEK                 | Sales | LAST WEEK                 | Sales | <u>\$ change</u> | <u>% change</u> |
| Total Sales           | \$145,656,697             |       | \$153,820,606             |       | -\$8,163,909     | -5.3%           |
| Scratch Tickets       | \$121,428,296             | 83.4% | \$129,630,920             | 84.3% | -\$8,202,624     | -6.3%           |
| Lotto                 | \$2,315,143               | 1.6%  | \$2,275,632               | 1.5%  | \$39,511         | 1.7%            |
| Lotto Extra           | \$733,873                 | 0.5%  | \$719,007                 | 0.5%  | \$14,866         | 2.1%            |
| Pick 3                | \$5,080,475               | 3.5%  | \$5,152,620               | 3.3%  | -\$72,145        | -1.4%           |
| Pick 3 Fireball       | \$475,740                 | 0.3%  | \$480,979                 | 0.3%  | -\$5,239         | -1.1%           |
| Cash Five             | \$901,730                 | 0.6%  | \$944,831                 | 0.6%  | -\$43,101        | -4.6%           |
| Texas Two Step        | \$826,530                 | 0.6%  | \$1,072,005               | 0.7%  | -\$245,475       | -22.9%          |
| Mega Millions         | \$3,038,216               | 2.1%  | \$2,985,733               | 1.9%  | \$52,483         | 1.8%            |
| Megaplier             | \$582,969                 | 0.4%  | \$578,414                 | 0.4%  | \$4,555          | 0.8%            |
| MM Just the Jackpot   | \$12,180                  | 0.0%  | \$11,802                  | 0.0%  | \$378            | 3.2%            |
| Daily 4               | \$2,203,736               | 1.5%  | \$2,260,887               | 1.5%  | -\$57,151        | -2.5%           |
| Daily 4 Fireball      | \$408,793                 | 0.3%  | \$425,131                 | 0.3%  | -\$16,338        | -3.8%           |
| Powerball             | \$5,818,680               | 4.0%  | \$5,469,506               | 3.6%  | \$349,174        | 6.4%            |
| Power Play            | \$1,058,800               | 0.7%  | \$1,000,526               | 0.7%  | \$58,274         | 5.8%            |
| All or Nothing        | \$771,536                 | 0.5%  | \$812,614                 | 0.5%  | -\$41,078        | -5.1%           |
| Total Draw Game Sales | \$24,228,401              |       | \$24,189,686              |       | \$38,715         | 0.2%            |