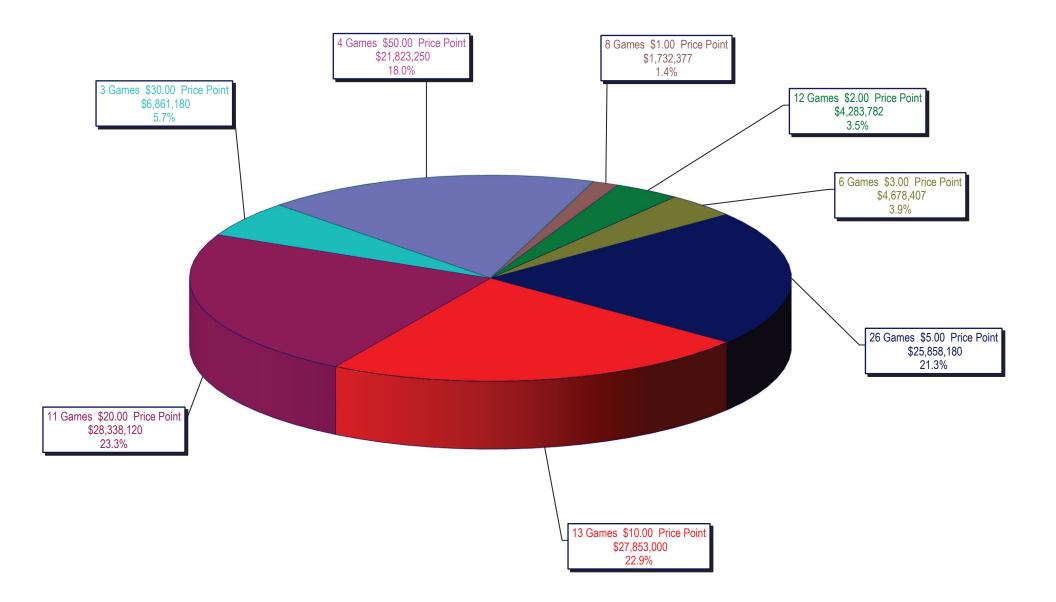

#### Texas Lottery Commission Scratch Tickets by Price Point Sales, Prize Expense, Sales Contribution and Payout Percentage With Year Over Year Changes Unaudited

| Fiscal Year    | Price<br>Point | # of<br>Active<br>Games | FY<br>Sales     | % of<br>Scratch<br>Ticket<br>Sales | Year over<br>Year<br>Change in<br>Sales | FY<br>Prize<br>Expense | Year over<br>Year<br>Change in<br>Prize<br>Expense | FY<br>Sales<br>Contribution | Year over<br>Year Change<br>in<br>Contribution | Average<br>Prize<br>Payout % | Year over<br>Year<br>Difference<br>in<br>Payout % |
|----------------|----------------|-------------------------|-----------------|------------------------------------|-----------------------------------------|------------------------|----------------------------------------------------|-----------------------------|------------------------------------------------|------------------------------|---------------------------------------------------|
| 2021           | \$1.00         | 15                      | 33,219,308      | 2.3%                               |                                         | 19,952,694             |                                                    | 13,266,614                  |                                                | 60.1%                        | -0.2%                                             |
| Through        | \$2.00         | 18                      | 74,102,340      | 5.1%                               |                                         | 48,508,109             |                                                    | 25,594,231                  |                                                | 65.5%                        | 0.6%                                              |
| 11/28/2020     | \$3.00         | 6                       | 55,194,027      | 3.8%                               |                                         | 36,413,382             |                                                    | 18,780,645                  |                                                | 66.0%                        | 0.0%                                              |
|                | \$5.00         | 40                      | 302,324,905     | 21.0%                              |                                         | 205,607,286            |                                                    | 96,717,619                  |                                                | 68.0%                        | 0.0%                                              |
|                | \$10.00        | 19                      | 371,093,140     | 25.7%                              |                                         | 260,433,637            |                                                    | 110,659,503                 |                                                | 70.2%                        | -0.1%                                             |
|                | \$20.00        | 11                      | 283,368,280     |                                    |                                         | 212,669,643            |                                                    | 70,698,637                  |                                                | 75.1%                        | 0.0%                                              |
|                | \$30.00        | 3                       | 87,603,600      | 6.1%                               |                                         | 65,742,068             |                                                    | 21,861,532                  |                                                | 75.0%                        | 0.0%                                              |
|                | \$50.00        | 6                       | 236,105,850     | 16.4%                              |                                         | 184,192,215            |                                                    | 51,913,635                  |                                                | 78.0%                        | 0.0%                                              |
| Total          |                | 118                     | \$1,443,011,450 |                                    |                                         | \$1,033,519,032        |                                                    | \$409,492,418               |                                                | 71.6%                        | 0.8%                                              |
| 2022           | \$1.00         | 10                      | 22,226,749      | 1.4%                               |                                         | 13,536,066             |                                                    | 8,690,683                   |                                                | 60.9%                        | 0.8%                                              |
| Through        | \$2.00         | 17                      | 59,800,724      | 3.9%                               |                                         | 38,976,700             |                                                    | 20,824,024                  |                                                | 65.2%                        | -0.3%                                             |
| 11/27/2021     | \$3.00         | 7                       | 49,067,142      | 3.2%                               |                                         | 32,367,695             |                                                    | 16,699,447                  |                                                | 66.0%                        | 0.0%                                              |
|                | \$5.00         | 35                      | 315,547,500     | 20.4%                              |                                         | 214,722,285            |                                                    | 100,825,215                 |                                                | 68.0%                        | 0.0%                                              |
|                | \$10.00        | 18                      | 375,346,560     | 24.3%                              |                                         | 263,052,206            |                                                    | 112,294,354                 |                                                | 70.1%                        | -0.1%                                             |
|                | \$20.00        | 13                      | 345,857,140     | 22.4%                              |                                         | 259,572,676            |                                                    | 86,284,464                  |                                                | 75.1%                        | 0.0%                                              |
|                | \$30.00        | 3                       | 94,866,150      | 6.1%                               |                                         | 71,231,176             |                                                    | 23,634,974                  |                                                | 75.1%                        | 0.0%                                              |
|                | \$50.00        | 7                       | 283,285,900     | 18.3%                              |                                         | 221,022,491            |                                                    | 62,263,409                  |                                                | 78.0%                        | 0.0%                                              |
| Total          |                | 110                     | \$1,545,997,865 |                                    |                                         | \$1,114,481,297        |                                                    | \$431,516,568               |                                                | 72.1%                        | 0.5%                                              |
| Variance       | \$1.00         | -5                      | -10,992,559     |                                    | -33.1%                                  | -6,416,627             | -32.2%                                             | -4,575,932                  | -34.5%                                         | 0.84%                        |                                                   |
| 2022 to        | \$2.00         | -1                      | -14,301,616     |                                    | -19.3%                                  | -9,531,408             | -19.6%                                             | -4,770,208                  |                                                | -0.28%                       |                                                   |
| 2021           | \$3.00         | 1                       | -6,126,885      |                                    | -11.1%                                  | -4,045,686             | -11.1%                                             | -2,081,199                  |                                                | -0.01%                       |                                                   |
|                | \$5.00         | -5                      | 13,222,595      |                                    | 4.4%                                    | 9,115,000              | 4.4%                                               | 4,107,595                   | 4.2%                                           | 0.04%                        |                                                   |
|                | \$10.00        | -1                      | 4,253,420       |                                    | 1.1%                                    | 2,618,569              | 1.0%                                               | 1,634,851                   | 1.5%                                           | -0.10%                       |                                                   |
|                | \$20.00        | 2                       | 62,488,860      |                                    | 22.1%                                   | 46,903,033             | 22.1%                                              | 15,585,827                  | 22.0%                                          | 0.00%                        |                                                   |
|                | \$30.00        | 0                       | 7,262,550       |                                    | 8.3%                                    | 5,489,108              |                                                    | 1,773,442                   | 8.1%                                           | 0.04%                        |                                                   |
| <b>T</b> = ( ) | \$50.00        | 1                       | 47,180,050      |                                    | 20.0%                                   | 36,830,276             | 20.0%                                              | 10,349,774                  | 19.9%                                          | 0.01%                        |                                                   |
| Total          |                | -8                      | \$102,986,415   | o Coratal T                        | 7.1%<br>icket Variance                  | \$80,962,265           | 7.8%                                               | \$22,024,150                | 5.4%                                           | 0.47%                        |                                                   |