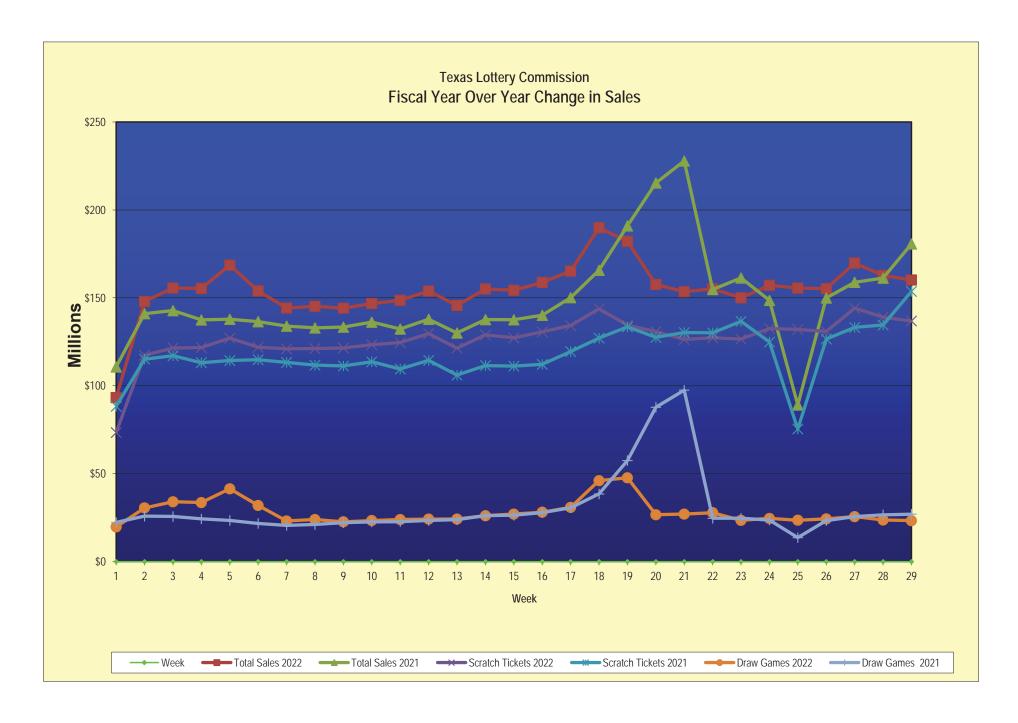

## Texas Lottery Commission Fiscal Year Over Year Change in Sales Unaudited FY 2022 Compared to FY 2021

|      |                          |                                | SCRATCH TIC                    | KETS                         |                                                  |                              | DRAW GAI                     | MES                   |              |                                | TOTAL SAL                      | ES                           |                |
|------|--------------------------|--------------------------------|--------------------------------|------------------------------|--------------------------------------------------|------------------------------|------------------------------|-----------------------|--------------|--------------------------------|--------------------------------|------------------------------|----------------|
|      |                          |                                |                                |                              |                                                  |                              |                              |                       | % change -   |                                |                                |                              | % change -     |
| 10/  | FY 2022                  | E)/ 0000                       | E)/ 0004                       | D:#                          | % change -                                       | F) / 0000                    | EV 0004                      | D.W.                  | Cumulative   | E)/ 0000                       | EV 0004                        | D'W                          | Cumulative     |
| week | Week Ending              | FY 2022                        | FY 2021                        | Difference                   | Cumulative Sales                                 | FY 2022                      | FY 2021                      | Difference            | Sales        | FY 2022                        | FY 2021                        | Difference                   | Sales          |
|      |                          |                                |                                |                              |                                                  |                              |                              |                       |              |                                |                                |                              |                |
| 1    | 9/4/2021*                | \$73,465,895                   | \$88,381,162                   | (\$14,915,267)               | -16.9%                                           | \$19,754,024                 | \$22,327,441                 | (\$2,573,417)         | -11.5%       | \$93,219,919                   | \$110,708,603                  | (\$17,488,684)               | -15.8%         |
| 2    | 9/11/2021                | \$117,404,128                  | \$115,145,117                  | \$2,259,011                  | 2.0%                                             | \$30,567,724                 | \$25,865,986                 | \$4,701,738           | 18.2%        | \$147,971,852                  | \$141,011,103                  | \$6,960,749                  | 4.9%           |
| 3    | 9/18/2021                | \$121,522,543                  | \$117,098,316                  | \$4,424,227                  | 3.8%                                             | \$34,044,343                 | \$25,689,861                 | \$8,354,482           | 32.5%        | \$155,566,886                  | \$142,788,177                  | \$12,778,709                 | 8.9%           |
| 4    | 9/25/2021                | \$121,751,048                  | \$113,153,550                  | \$8,597,498                  | 7.6%                                             | \$33,618,247                 | \$24,320,273                 | \$9,297,974           | 38.2%        | \$155,369,295                  | \$137,473,823                  | \$17,895,472                 | 13.0%          |
| 5    | 10/2/2021                | \$127,128,919                  | \$114,375,276                  | \$12,753,643                 | 11.2%                                            | \$41,420,853                 | \$23,460,330                 | \$17,960,523          | 76.6%        | \$168,549,772                  | \$137,835,606                  | \$30,714,166                 | 22.3%          |
| 6    | 10/9/2021                | \$121,962,687                  | \$114,802,883                  | \$7,159,804                  | 6.2%                                             | \$31,994,174                 | \$21,716,732                 | \$10,277,442          | 47.3%        | \$153,956,861                  | \$136,519,615                  | \$17,437,246                 | 12.8%          |
| 7    | 10/16/2021               | \$121,035,307                  | \$113,280,669                  | \$7,754,638                  | 6.8%                                             | \$23,150,459                 | \$20,664,725                 | \$2,485,734           | 12.0%        | \$144,185,766                  | \$133,945,394                  | \$10,240,372                 | 7.6%           |
| 8    | 10/23/2021               | \$121,223,866                  | \$111,745,204                  | \$9,478,662                  | 8.5%                                             | \$23,980,968                 | \$21,165,208                 | \$2,815,761           | 13.3%        | \$145,204,834                  | \$132,910,412                  | \$12,294,423                 | 9.3%           |
| 9    | 10/30/2021               | \$121,466,419                  | \$111,272,152                  | \$10,194,267                 | 9.2%                                             | \$22,663,805                 | \$22,136,334                 | \$527,471             | 2.4%         | \$144,130,224                  | \$133,408,486                  | \$10,721,738                 | 8.0%           |
| 10   | 11/6/2021                | \$123,385,510                  | \$113,620,007                  | \$9,765,503                  | 8.6%                                             | \$23,377,828                 | \$22,606,708                 | \$771,120             | 3.4%         | \$146,763,338                  | \$136,226,715                  | \$10,536,623                 | 7.7%           |
| 11   | 11/13/2021               | \$124,592,327                  | \$109,577,081                  | \$15,015,246                 | 13.7%                                            | \$23,964,090                 | \$22,749,434                 | \$1,214,656           | 5.3%         | \$148,556,417                  | \$132,326,515                  | \$16,229,902                 | 12.3%          |
| 12   | 11/20/2021<br>11/27/2021 | \$129,630,920<br>\$121,428,296 | \$114,446,332<br>\$106,113,701 | \$15,184,588                 | 13.3%<br>14.4%                                   | \$24,189,686<br>\$24,228,401 | \$23,397,417                 | \$792,269             | 3.4%<br>1.4% | \$153,820,606<br>\$145,656,697 | \$137,843,749<br>\$130,003,938 | \$15,976,857                 | 11.6%<br>12.0% |
| 13   | 12/4/2021                | \$121,428,296                  | \$111,508,837                  | \$15,314,595<br>\$17,401,744 | 15.6%                                            | \$24,228,401                 | \$23,890,237<br>\$26,132,516 | \$338,164             | 0.1%         | \$145,050,097                  |                                | \$15,652,759<br>\$17,426,508 | 12.0%          |
| 15   | 12/4/2021                | \$128,910,581                  | \$111,156,442                  | \$17,401,744                 | 14.5%                                            | \$26,157,280                 | \$26,432,394                 | \$24,764<br>\$622.630 | 2.4%         | \$155,067,861                  | \$137,641,353<br>\$137,588.836 | \$17,426,508                 | 12.7%          |
| 16   | 12/11/2021               | \$127,275,950                  | \$111,150,442                  | \$18,446,090                 | 16.4%                                            | \$27,055,024                 | \$20,432,394                 | \$227,766             | 0.8%         | \$154,330,974                  | \$137,386,838                  | \$18,673,856                 | 13.3%          |
| 17   | 12/16/2021               | \$134,332,326                  | \$112,212,330                  | \$14,875,740                 | 12.5%                                            | \$30,887,402                 | \$30,653,848                 | \$233,554             | 0.8%         | \$165,219,728                  | \$150,110,434                  | \$15,109,294                 | 10.1%          |
| 18   | 1/1/2022                 | \$134,332,320                  | \$127,122,270                  | \$16,658,986                 | 13.1%                                            | \$46,057,933                 | \$38,528,413                 | \$7,529,520           | 19.5%        | \$189,839,189                  | \$165,650,683                  | \$24,188,506                 | 14.6%          |
| 19   | 1/8/2022                 | \$134,458,569                  | \$133,494,933                  | \$963,636                    | 0.7%                                             | \$47,708,392                 | \$57,484,861                 | (\$9,776,469)         | -17.0%       | \$182,166,961                  | \$190,979,794                  | (\$8,812,833)                | -4.6%          |
| 20   | 1/15/2022                | \$130,854,390                  | \$127,542,833                  | \$3,311,557                  | 2.6%                                             | \$26,705,000                 | \$87,788,743                 | (\$61.083.743)        | -69.6%       | \$157,559,390                  | \$215,331,576                  | (\$57.772.186)               | -26.8%         |
| 21   | 1/22/2022                | \$126,399,631                  | \$130,328,004                  | (\$3,928,373)                | -3.0%                                            | \$27,056,221                 | \$97,504,542                 | (\$70.448.321)        | -72.3%       | \$153,455,852                  | \$227,832,546                  | (\$74.376.694)               | -32.6%         |
| 22   | 1/29/2022                | \$127,324,026                  | \$130,076,595                  | (\$2,752,569)                | -2.1%                                            | \$27,834,789                 | \$24,692,518                 | \$3.142.272           | 12.7%        | \$155,158,815                  | \$154,769,113                  | \$389,703                    | 0.3%           |
| 23   | 2/5/2022                 | \$126,528,959                  | \$136,640,103                  | (\$10,111,144)               | -7.4%                                            | \$23.518.047                 | \$24,693,211                 | (\$1.175.164)         | -4.8%        | \$150.047.006                  | \$161,333,314                  | (\$11,286,308)               | -7.0%          |
| 24   | 2/12/2022                | \$132,565,722                  | \$124,939,795                  | \$7,625,927                  | 6.1%                                             | \$24,590,558                 | \$23,636,934                 | \$953,624             | 4.0%         | \$157,156,280                  | \$148,576,729                  | \$8,579,551                  | 5.8%           |
| 25   | 2/19/2022                | \$132,003,180                  | \$75,402,427                   | \$56,600,753                 | 75.1%                                            | \$23,559,425                 | \$13,683,523                 | \$9,875,902           | 72.2%        | \$155,562,605                  | \$89,085,950                   | \$66,476,655                 | 74.6%          |
| 26   | 2/26/2022                | \$130,903,763                  | \$126,573,041                  | \$4,330,722                  | 3.4%                                             | \$24,316,703                 | \$23,389,855                 | \$926,848             | 4.0%         | \$155,220,466                  | \$149,962,896                  | \$5,257,570                  | 3.5%           |
| 27   | 3/5/2022                 | \$144,124,385                  | \$133,200,697                  | \$10,923,688                 | 8.2%                                             | \$25,610,526                 | \$25,627,875                 | (\$17,349)            | -0.1%        | \$169,734,911                  | \$158,828,572                  | \$10,906,339                 | 6.9%           |
| 28   | 3/12/2022                | \$139,056,015                  | \$134,601,912                  | \$4,454,103                  | 3.3%                                             | \$23,673,582                 | \$26,650,604                 | (\$2,977,023)         | -11.2%       | \$162,729,597                  | \$161,252,516                  | \$1,477,081                  | 0.9%           |
| 29   | 3/19/2022                | \$136,794,720                  | \$153,635,044                  | (\$16,840,324)               | -11.0%                                           | \$23,344,648                 | \$27,014,869                 | (\$3,670,221)         | -13.6%       | \$160,139,368                  | \$180,649,913                  | (\$20,510,545)               | -11.4%         |
| 30   | 3/26/2022                |                                | \$156,511,371                  |                              |                                                  |                              | \$27,238,714                 |                       |              |                                | \$183,750,085                  |                              |                |
| 31   | 4/2/2022                 |                                | \$158,758,180                  |                              |                                                  |                              | \$25,817,113                 |                       |              |                                | \$184,575,293                  |                              |                |
| 32   | 4/9/2022                 |                                | \$152,261,121                  |                              |                                                  |                              | \$25,896,084                 |                       |              |                                | \$178,157,205                  |                              |                |
| 33   | 4/16/2022                |                                | \$149,946,632                  |                              |                                                  |                              | \$26,330,496                 |                       |              |                                | \$176,277,128                  |                              |                |
| 34   | 4/23/2022                |                                | \$147,956,805                  |                              |                                                  |                              | \$26,462,493                 |                       |              |                                | \$174,419,298                  |                              |                |
| 35   | 4/30/2022                |                                | \$149,268,466                  |                              |                                                  |                              | \$28,003,294                 |                       |              |                                | \$177,271,760                  |                              |                |
| 36   | 5/7/2022                 |                                | \$144,423,251                  |                              |                                                  |                              | \$29,055,332                 |                       |              |                                | \$173,478,583                  |                              |                |
| 37   | 5/14/2022                |                                | \$143,355,893                  |                              |                                                  |                              | \$31,496,103                 |                       |              |                                | \$174,851,996                  |                              |                |
| 38   | 5/21/2022                |                                | \$141,392,410                  |                              |                                                  |                              | \$35,173,326                 |                       |              |                                | \$176,565,736                  |                              |                |
| 39   | 5/28/2022                |                                | \$137,051,585                  |                              | <del>                                     </del> |                              | \$25,478,731                 |                       |              |                                | \$162,530,316                  |                              |                |
| 40   | 6/4/2022                 |                                | \$138,140,582                  |                              | <del>                                     </del> |                              | \$25,330,096                 |                       |              |                                | \$163,470,678                  |                              |                |
| 41   | 6/11/2022                | <del></del>                    | \$131,984,128                  |                              | <del>                                     </del> | <b> </b>                     | \$21,831,386                 |                       |              |                                | \$153,815,514<br>\$151,962,467 |                              |                |
| 42   | 6/18/2022                |                                | \$129,880,069                  |                              |                                                  |                              | \$21,982,398                 |                       |              |                                | \$151,862,467                  |                              |                |

## Texas Lottery Commission Fiscal Year Over Year Change in Sales Unaudited FY 2022 Compared to FY 2021

|          |                        |                 | SCRATCH TIC     | CKETS         |                                |               | DRAW GA         | MES            |                                   |                 | TOTAL SAL       | .ES           |                                   |
|----------|------------------------|-----------------|-----------------|---------------|--------------------------------|---------------|-----------------|----------------|-----------------------------------|-----------------|-----------------|---------------|-----------------------------------|
| Week     | FY 2022<br>Week Ending | FY 2022         | FY 2021         | Difference    | % change -<br>Cumulative Sales | FY 2022       | FY 2021         | Difference     | % change -<br>Cumulative<br>Sales | FY 2022         | FY 2021         | Difference    | % change -<br>Cumulative<br>Sales |
| 43       | 6/25/2022              |                 | \$128,432,805   |               |                                |               | \$22,386,397    |                |                                   |                 | \$150,819,202   |               |                                   |
| 44       | 7/2/2022               |                 | \$134,775,705   |               |                                |               | \$23,967,723    |                |                                   |                 | \$158,743,428   |               |                                   |
| 45       | 7/9/2022               |                 | \$127,718,775   |               |                                |               | \$23,105,336    |                |                                   |                 | \$150,824,111   |               |                                   |
| 46       | 7/16/2022              |                 | \$127,681,286   |               |                                |               | \$23,671,929    |                |                                   |                 | \$151,353,215   |               |                                   |
| 47       | 7/23/2022              |                 | \$124,610,457   |               |                                |               | \$24,186,190    |                |                                   |                 | \$148,796,647   |               |                                   |
| 48       | 7/30/2022              |                 | \$126,437,509   |               |                                |               | \$25,623,636    |                |                                   |                 | \$152,061,145   |               |                                   |
| 49       | 8/6/2022               |                 | \$125,100,277   |               |                                |               | \$25,280,445    |                |                                   |                 | \$150,380,722   |               |                                   |
| 50       | 8/13/2022              |                 | \$121,350,965   |               |                                |               | \$25,593,011    |                |                                   |                 | \$146,943,976   |               |                                   |
| 51       | 8/20/2022              |                 | \$121,080,932   |               |                                |               | \$25,800,409    |                |                                   |                 | \$146,881,341   |               |                                   |
| 52       | 8/27/2022              |                 | \$118,866,934   |               |                                |               | \$28,610,926    |                |                                   |                 | \$147,477,860   |               |                                   |
|          | 8/31/2022**            |                 | \$49,085,562    |               |                                |               | \$10,105,437    |                |                                   |                 | \$59,190,999    |               |                                   |
|          |                        |                 |                 |               |                                |               |                 |                |                                   |                 |                 |               |                                   |
| Total th | u Current Week         | \$3,671,969,778 | \$3,430,903,319 | \$241,066,459 | 7.0%                           | \$813,153,880 | \$881,801,376   | (\$68,647,496) | -7.8%                             | \$4,485,123,658 | \$4,312,704,695 | \$172,418,963 | 4.0%                              |
|          |                        |                 |                 |               |                                |               |                 |                |                                   |                 |                 |               |                                   |
| Fisc     | al Year Total          | \$3,671,969,778 | \$6,616,975,019 |               |                                | \$813,153,880 | \$1,490,228,375 |                |                                   | \$4,485,123,658 | \$8,107,203,394 |               |                                   |