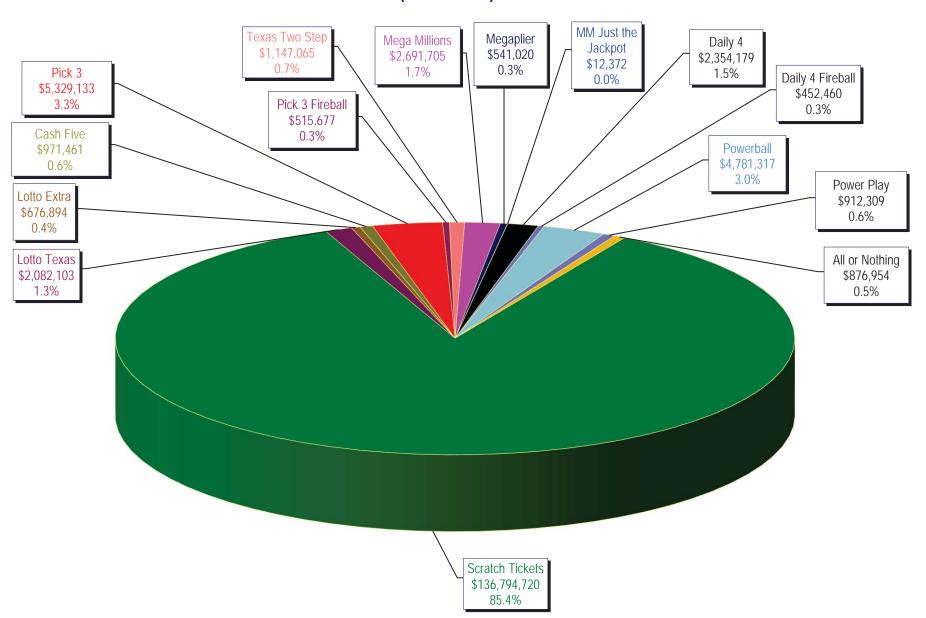

# Texas Lottery Commission Weekly Sales Summary & Comparison to Previous Week Unaudited

|                       | Week Ending 3/19/2022 |        | Week Ending<br>3/12/2022 |        |              |          |
|-----------------------|-----------------------|--------|--------------------------|--------|--------------|----------|
|                       | 3/1//2022             | % of   | 3/12/2022                | % of   |              |          |
|                       | THIS WEEK             | Sales  | LAST WEEK                | Sales  | \$ change    | % change |
| Total Sales           | \$160,139,368         |        | \$162,729,597            |        | -\$2,590,229 | -1.6%    |
| Scratch Tickets       | \$136,794,720         | 85.4%  | \$139,056,015            | 85.5%  | -\$2,261,295 | -1.6%    |
| Scratch fickets       | \$130,794,720         | 05.470 | \$137,000,010            | 00.070 | -φ2,201,293  | -1.070   |
| Lotto                 | \$2,082,103           | 1.3%   | \$2,076,212              | 1.3%   | \$5,891      | 0.3%     |
| Lotto Extra           | \$676,894             | 0.4%   | \$676,266                | 0.4%   | \$628        | 0.1%     |
| Pick 3                | \$5,329,133           | 3.3%   | \$5,551,894              | 3.4%   | -\$222,761   | -4.0%    |
| Pick 3 Fireball       | \$515,677             | 0.3%   | \$546,064                | 0.3%   | -\$30,387    | -5.6%    |
| Cash Five             | \$971,461             | 0.6%   | \$989,609                | 0.6%   | -\$18,148    | -1.8%    |
| Texas Two Step        | \$1,147,065           | 0.7%   | \$950,544                | 0.6%   | \$196,521    | 20.7%    |
| Mega Millions         | \$2,691,705           | 1.7%   | \$3,208,920              | 2.0%   | -\$517,215   | -16.1%   |
| Megaplier             | \$541,020             | 0.3%   | \$622,557                | 0.4%   | -\$81,537    | -13.1%   |
| MM Just the Jackpot   | \$12,372              | 0.0%   | \$13,773                 | 0.0%   | -\$1,401     | -10.2%   |
| Daily 4               | \$2,354,179           | 1.5%   | \$2,450,326              | 1.5%   | -\$96,147    | -3.9%    |
| Daily 4 Fireball      | \$452,460             | 0.3%   | \$482,625                | 0.3%   | -\$30,165    | -6.3%    |
| Powerball             | \$4,781,317           | 3.0%   | \$4,338,224              | 2.7%   | \$443,093    | 10.2%    |
| Power Play            | \$912,309             | 0.6%   | \$847,471                | 0.5%   | \$64,838     | 7.7%     |
| All or Nothing        | \$876,954             | 0.5%   | \$919,098                | 0.6%   | -\$42,144    | -4.6%    |
| Total Draw Game Sales | \$23,344,648          |        | \$23,673,582             |        | -\$328,934   | -1.4%    |