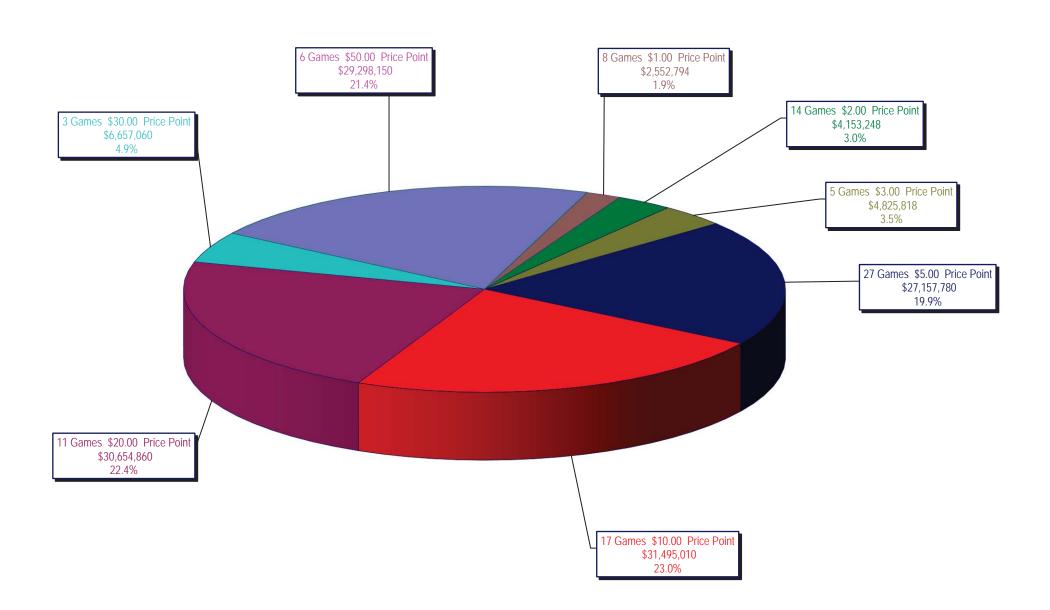

## Texas Lottery Commission Scratch Tickets by Price Point Sales, Prize Expense, Sales Contribution and Payout Percentage With Year Over Year Changes Unaudited

| Fiscal Year | Price<br>Point | # of<br>Active<br>Games | FY<br>Sales     | % of<br>Scratch<br>Ticket<br>Sales | Year over<br>Year<br>Change in<br>Sales | FY<br>Prize<br>Expense | Year over<br>Year<br>Change in<br>Prize<br>Expense | FY<br>Sales<br>Contribution | Year over<br>Year Change<br>in<br>Contribution | Average<br>Prize<br>Payout % | Year over<br>Year<br>Difference<br>in<br>Payout % |
|-------------|----------------|-------------------------|-----------------|------------------------------------|-----------------------------------------|------------------------|----------------------------------------------------|-----------------------------|------------------------------------------------|------------------------------|---------------------------------------------------|
| 2021        | \$1.00         | 18                      | 74,790,948      | 2.2%                               |                                         | 44,907,157             |                                                    | 29,883,791                  |                                                | 60.0%                        | -0.2%                                             |
| Through     | \$2.00         | 23                      | 173,586,778     | 5.1%                               |                                         | 113,151,722            |                                                    | 60,435,056                  |                                                | 65.2%                        | 0.1%                                              |
| 3/20/2021   | \$3.00         | 8                       | 138,220,548     | 4.0%                               |                                         | 91,226,348             |                                                    | 46,994,200                  |                                                | 66.0%                        | 0.0%                                              |
|             | \$5.00         | 49                      | 733,212,115     | 21.4%                              |                                         | 498,681,745            |                                                    | 234,530,370                 |                                                | 68.0%                        | 0.0%                                              |
|             | \$10.00        | 26                      | 867,803,030     | 25.3%                              |                                         | 608,057,111            |                                                    | 259,745,919                 |                                                | 70.1%                        | -0.2%                                             |
|             | \$20.00        | 13                      | 695,207,960     | 20.3%                              |                                         | 521,957,167            |                                                    | 173,250,793                 |                                                | 75.1%                        | 0.1%                                              |
|             | \$30.00        | 3                       | 187,167,540     | 5.5%                               |                                         | 140,459,850            |                                                    | 46,707,690                  |                                                | 75.0%                        | 0.0%                                              |
|             | \$50.00        | 8                       | 560,914,400     | 16.3%                              |                                         | 437,487,881            |                                                    | 123,426,519                 |                                                | 78.0%                        | 0.0%                                              |
| Total       |                | 148                     | \$3,430,903,319 |                                    |                                         | \$2,455,928,981        |                                                    | \$974,974,339               |                                                | 71.6%                        | 0.7%                                              |
| 2022        | \$1.00         | 12                      | 54,156,686      | 1.5%                               |                                         | 32,725,512             |                                                    | 21,431,174                  |                                                | 60.4%                        | 0.4%                                              |
| Through     | \$2.00         | 22                      | 141,581,074     | 3.9%                               |                                         | 92,038,994             |                                                    | 49,542,080                  |                                                | 65.0%                        | -0.2%                                             |
| 3/19/2022   | \$3.00         | 8                       | 132,326,898     | 3.6%                               |                                         | 87,301,479             |                                                    | 45,025,419                  |                                                | 66.0%                        | 0.0%                                              |
|             | \$5.00         | 43                      | 732,308,100     | 19.9%                              |                                         | 498,273,834            |                                                    | 234,034,266                 |                                                | 68.0%                        | 0.0%                                              |
|             | \$10.00        | 23                      | 888,732,860     | 24.2%                              |                                         | 622,671,924            |                                                    | 266,060,936                 |                                                | 70.1%                        | 0.0%                                              |
|             | \$20.00        | 15                      | 817,192,100     | 22.3%                              |                                         | 613,163,117            |                                                    | 204,028,983                 |                                                | 75.0%                        | 0.0%                                              |
|             | \$30.00        | 3                       | 210,226,860     | 5.7%                               |                                         | 157,847,411            |                                                    | 52,379,449                  |                                                | 75.1%                        | 0.0%                                              |
|             | \$50.00        | 9                       | 695,445,200     | 18.9%                              |                                         | 542,593,203            |                                                    | 152,851,997                 |                                                | 78.0%                        | 0.0%                                              |
| Total       |                | 135                     | \$3,671,969,778 |                                    |                                         | \$2,646,615,475        |                                                    | \$1,025,354,303             |                                                | 72.1%                        | 0.5%                                              |
| Variance    | \$1.00         | -6                      | -20,634,262     |                                    | -27.6%                                  | -12,181,645            | -27.1%                                             | -8,452,617                  | -28.3%                                         | 0.38%                        |                                                   |
| 2022 to     | \$2.00         | -1                      | -32,005,704     |                                    | -18.4%                                  | -21,112,728            | -18.7%                                             | -10,892,976                 | -18.0%                                         | -0.18%                       |                                                   |
| 2021        | \$3.00         | 0                       | -5,893,650      |                                    | -4.3%                                   | -3,924,869             | -4.3%                                              | -1,968,781                  | -4.2%                                          | -0.03%                       |                                                   |
|             | \$5.00         | -6                      | -904,015        |                                    | -0.1%                                   | -407,911               | -0.1%                                              | -496,104                    | -0.2%                                          | 0.03%                        |                                                   |
|             | \$10.00        | -3                      | 20,929,830      |                                    | 2.4%                                    | 14,614,814             | 2.4%                                               | 6,315,016                   | 2.4%                                           | -0.01%                       |                                                   |
|             | \$20.00        | 2                       | 121,984,140     |                                    | 17.5%                                   | 91,205,950             | 17.5%                                              | 30,778,190                  | 17.8%                                          | -0.05%                       |                                                   |
|             | \$30.00        | 0                       | 23,059,320      |                                    | 12.3%                                   | 17,387,561             | 12.4%                                              | 5,671,759                   | 12.1%                                          | 0.04%                        |                                                   |
| L           | \$50.00        | 1                       | 134,530,800     |                                    | 24.0%                                   | 105,105,321            | 24.0%                                              | 29,425,479                  | 23.8%                                          | 0.03%                        |                                                   |
| Total       |                | -13                     | \$241,066,459   | - Ct-l T                           | 7.0% icket Variance                     | \$190,686,494          | 7.8%                                               | \$50,379,965                | 5.2%                                           | 0.49%                        |                                                   |

#### Texas Lottery Commission Scratch Tickets by Price Point

### Sales, Prize Expense, Sales Contribution and Payout Percentage With Year Over Year Changes Unaudited

|              |             | FY 2022         | FY 2021         | Difference    |
|--------------|-------------|-----------------|-----------------|---------------|
| Sales        | \$1 - \$5   | \$1,060,372,758 | \$1,119,810,389 | -\$59,437,631 |
| Prize Exp.   | \$1 - \$5   | \$710,339,820   | \$747,966,972   | -\$37,627,152 |
| Sales Cont.  | \$1 - \$5   | \$350,032,938   | \$371,843,417   | -\$21,810,479 |
| Prize Exp. % | \$1 - \$5   | 67.0%           | 66.8%           | 0.2%          |
|              |             |                 |                 |               |
|              |             | FY 2022         | FY 2021         | Difference    |
| Sales        | \$10 - \$50 | \$2,611,597,020 | \$2,311,092,930 | \$300,504,090 |
| Prize Exp.   | \$10 - \$50 | \$1,936,275,655 | \$1,707,962,009 | \$228,313,647 |
| Sales Cont.  | \$10 - \$50 | \$675,321,365   | \$603,130,921   | \$72,190,443  |
| Prize Exp. % | \$10 - \$50 | 74.1%           | 73.9%           | 0.2%          |
|              | •           |                 | •               |               |
|              |             | FY 2022         | FY 2021         | Difference    |
| Sales        | Scratch     | \$3,671,969,778 | \$3,430,903,319 | \$241,066,459 |
| Prize Exp.   | Scratch     | \$2,646,615,475 | \$2,455,928,981 | \$190,686,494 |
| Sales Cont.  | Scratch     | \$1,025,354,303 | \$974,974,339   | \$50,379,965  |
| Prize Exp. % | Scratch     | 72.1%           | 71.6%           | 0.5%          |

|              |             |   | FY 2022         | FY 2021         | Difference    |
|--------------|-------------|---|-----------------|-----------------|---------------|
| Sales        | \$1 - \$10  |   | \$1,949,105,618 | \$1,987,613,419 | -\$38,507,801 |
| Prize Exp.   | \$1 - \$10  |   | \$1,333,011,744 | \$1,356,024,083 | -\$23,012,339 |
| Sales Cont.  | \$1 - \$10  |   | \$616,093,874   | \$631,589,336   | -\$15,495,462 |
| Prize Exp. % | \$1 - \$10  |   | 68.4%           | 68.2%           | 0.2%          |
|              |             |   |                 | <br>            |               |
|              |             |   | FY 2022         | FY 2021         | Difference    |
| Sales        | \$20 - \$50 |   | \$1,722,864,160 | \$1,443,289,900 | \$279,574,260 |
| Prize Exp.   | \$20 - \$50 |   | \$1,313,603,731 | \$1,099,904,898 | \$213,698,833 |
| Sales Cont.  | \$20 - \$50 |   | \$409,260,429   | \$343,385,002   | \$65,875,427  |
| Prize Exp. % | \$20 - \$50 |   | 76.2%           | 76.2%           | 0.0%          |
|              |             |   |                 |                 |               |
|              |             |   | FY 2022         | FY 2021         | Difference    |
| Sales        | Scratch     |   | \$3,671,969,778 | \$3,430,903,319 | \$241,066,459 |
| Prize Exp.   | Scratch     |   | \$2,646,615,475 | \$2,455,928,981 | \$190,686,494 |
| Sales Cont.  | Scratch     | Ī | \$1,025,354,303 | \$974,974,339   | \$50,379,965  |
| Prize Exp. % | Scratch     |   | 72.1%           | 71.6%           | 0.5%          |