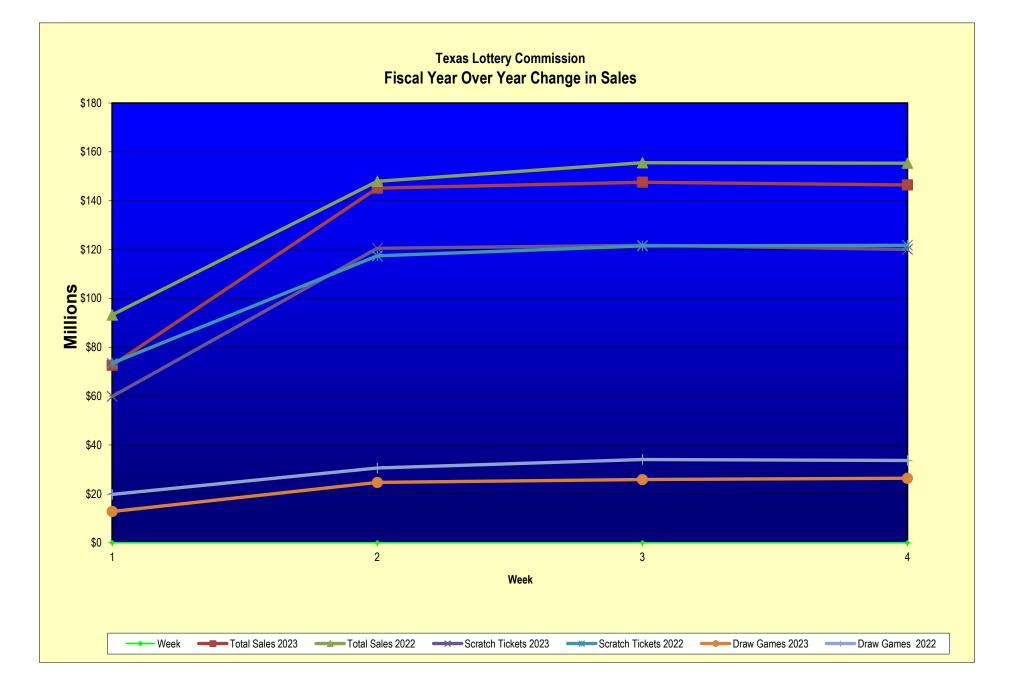

#### Texas Lottery Commission Fiscal Year Over Year Change in Sales Unaudited FY 2023 Compared to FY 2022

|                  |               | SCRATCH TIC   | CKETS          |                  |              | DRAW GA      | MES           |            | TOTAL SALES   |               |                |            |  |  |  |  |  |
|------------------|---------------|---------------|----------------|------------------|--------------|--------------|---------------|------------|---------------|---------------|----------------|------------|--|--|--|--|--|
|                  |               |               |                |                  |              |              |               | % change - |               |               |                | % change - |  |  |  |  |  |
| FY 2023          | 51( 0000      | 51( 0000      | D:"            | % change -       | 51/ 0000     | 51/ 0000     | D://          | Cumulative | 51/ 0000      | E) ( 0000     | D.11           | Cumulative |  |  |  |  |  |
| Week Week Ending | FY 2023       | FY 2022       | Difference     | Cumulative Sales | FY 2023      | FY 2022      | Difference    | Sales      | FY 2023       | FY 2022       | Difference     | Sales      |  |  |  |  |  |
|                  |               |               |                |                  |              |              |               |            |               |               |                |            |  |  |  |  |  |
| 1 9/3/2022*      | \$59,864,056  | \$73,465,895  | (\$13,601,839) | -18.5%           | \$12,762,710 | \$19,754,024 | (\$6,991,314) | -35.4%     | \$72,626,766  | \$93,219,919  | (\$20,593,153) | -22.1%     |  |  |  |  |  |
| 2 9/10/2022      | \$120,501,630 | \$117,404,128 | \$3,097,502    | 2.6%             | \$24,647,158 | \$30,567,724 | (\$5,920,566) | -19.4%     | \$145,148,788 | \$147,971,852 | (\$2,823,064)  | -1.9%      |  |  |  |  |  |
| 3 9/17/2022      | \$121,755,487 | \$121,522,543 | \$232,944      | 0.2%             | \$25,823,942 | \$34,044,343 | (\$8,220,401) | -24.1%     | \$147,579,429 | \$155,566,886 | (\$7,987,457)  | -5.1%      |  |  |  |  |  |
| 4 9/24/2022      | \$120,099,401 | \$121,751,048 | (\$1,651,647)  | -1.4%            | \$26,359,797 | \$33,618,247 | (\$7,258,450) | -21.6%     | \$146,459,198 | \$155,369,295 | (\$8,910,097)  | -5.7%      |  |  |  |  |  |
| 5 10/1/2022      |               | \$127,128,919 |                |                  |              | \$41,420,853 |               |            |               | \$168,549,772 |                |            |  |  |  |  |  |
| 6 10/8/2022      |               | \$121,962,687 |                |                  |              | \$31,994,174 |               |            |               | \$153,956,861 |                |            |  |  |  |  |  |
| 7 10/15/2022     |               | \$121,035,307 |                |                  |              | \$23,150,459 |               |            |               | \$144,185,766 |                |            |  |  |  |  |  |
| 8 10/22/2022     |               | \$121,223,866 |                |                  |              | \$23,980,968 |               |            |               | \$145,204,834 |                |            |  |  |  |  |  |
| 9 10/29/2022     |               | \$121,466,419 |                |                  |              | \$22,663,805 |               |            |               | \$144,130,224 |                |            |  |  |  |  |  |
| 10 11/5/2022     |               | \$123,385,510 |                |                  |              | \$23,377,828 |               |            |               | \$146,763,338 |                |            |  |  |  |  |  |
| 11 11/12/2022    |               | \$124,592,327 |                |                  |              | \$23,964,090 |               |            |               | \$148,556,417 |                |            |  |  |  |  |  |
| 12 11/19/2022    |               | \$129,630,920 |                |                  |              | \$24,189,686 |               |            |               | \$153,820,606 |                |            |  |  |  |  |  |
| 13 11/26/2022    |               | \$121,428,296 |                |                  |              | \$24,228,401 |               |            |               | \$145,656,697 |                |            |  |  |  |  |  |
| 14 12/3/2022     |               | \$128,910,581 |                |                  |              | \$26,157,280 |               |            |               | \$155,067,861 |                |            |  |  |  |  |  |
| 15 12/10/2022    |               | \$127,275,950 |                |                  |              | \$27,055,024 |               |            |               | \$154,330,974 |                |            |  |  |  |  |  |
| 16 12/17/2022    |               | \$130,658,440 |                |                  |              | \$28,123,755 |               |            |               | \$158,782,195 |                |            |  |  |  |  |  |
| 17 12/24/2022    |               | \$134,332,326 |                |                  |              | \$30,887,402 |               |            |               | \$165,219,728 |                |            |  |  |  |  |  |
| 18 12/31/2022    |               | \$143,781,256 |                |                  |              | \$46,057,933 |               |            |               | \$189,839,189 |                |            |  |  |  |  |  |
| 19 1/7/2023      |               | \$134,458,569 |                |                  |              | \$47,708,392 |               |            |               | \$182,166,961 |                |            |  |  |  |  |  |
| 20 1/14/2023     |               | \$130,854,390 |                |                  |              | \$26,705,000 |               |            |               | \$157,559,390 |                |            |  |  |  |  |  |
| 21 1/21/2023     |               | \$126,399,631 |                |                  |              | \$27,056,221 |               |            |               | \$153,455,852 |                |            |  |  |  |  |  |
| 22 1/28/2023     |               | \$127,324,026 |                |                  |              | \$27,834,789 |               |            |               | \$155,158,815 |                |            |  |  |  |  |  |
| 23 2/4/2023      |               | \$126,528,959 |                |                  |              | \$23,518,047 |               |            |               | \$150,047,006 |                |            |  |  |  |  |  |
| 24 2/11/2023     |               | \$132,565,722 |                |                  |              | \$24,590,558 |               |            |               | \$157,156,280 |                |            |  |  |  |  |  |
| 25 2/18/2023     |               | \$132,003,180 |                |                  |              | \$23,559,425 |               |            |               | \$155,562,605 |                |            |  |  |  |  |  |
| 26 2/25/2023     |               | \$130,903,763 |                |                  |              | \$24,316,703 |               |            |               | \$155,220,466 |                |            |  |  |  |  |  |
| 27 3/4/2023      |               | \$144,124,385 |                |                  |              | \$25,610,526 |               |            |               | \$169,734,911 |                |            |  |  |  |  |  |
| 28 3/11/2023     |               | \$139,056,015 |                |                  |              | \$23,673,582 |               |            |               | \$162,729,597 |                |            |  |  |  |  |  |
| 29 3/18/2023     |               | \$136,794,720 |                |                  |              | \$23,344,648 |               |            |               | \$160,139,368 |                |            |  |  |  |  |  |
| 30 3/25/2023     |               | \$134,238,655 |                |                  |              | \$23,969,257 |               |            |               | \$158,207,912 |                |            |  |  |  |  |  |
| 31 4/1/2023      |               | \$138,671,383 |                |                  |              | \$24,997,410 |               |            |               | \$163,668,793 |                |            |  |  |  |  |  |
| 32 4/8/2023      |               | \$131,487,411 |                |                  |              | \$25,445,741 |               |            |               | \$156,933,152 |                |            |  |  |  |  |  |
| 33 4/15/2023     |               | \$132,169,684 |                |                  |              | \$26,316,966 |               |            |               | \$158,486,650 |                |            |  |  |  |  |  |
| 34 4/22/2023     |               | \$128,765,378 |                |                  |              | \$29,303,625 |               |            |               | \$158,069,003 |                |            |  |  |  |  |  |
| 35 4/29/2023     |               | \$131,124,620 |                |                  |              | \$32,269,084 |               |            |               | \$163,393,704 |                |            |  |  |  |  |  |
| 36 5/6/2023      |               | \$132,440,406 |                |                  |              | \$23,807,640 |               |            |               | \$156,248,046 |                |            |  |  |  |  |  |
| 37 5/13/2023     |               | \$126,717,376 |                |                  |              | \$23,986,338 |               |            |               | \$150,703,714 |                |            |  |  |  |  |  |
| 38 5/20/2023     |               | \$138,370,954 |                |                  |              | \$24,758,230 |               |            |               | \$163,129,184 |                |            |  |  |  |  |  |
| 39 5/27/2023     |               | \$137,931,040 |                |                  |              | \$24,771,857 |               |            |               | \$162,702,897 |                |            |  |  |  |  |  |
| 40 6/3/2023      |               | \$134,270,237 |                |                  |              | \$25,322,690 |               |            |               | \$159,592,927 |                |            |  |  |  |  |  |
| 41 6/10/2023     |               | \$130,068,755 |                |                  |              | \$26,377,217 |               |            |               | \$156,445,972 |                |            |  |  |  |  |  |
| 42 6/17/2023     |               | \$127,666,392 |                |                  |              | \$27,328,191 |               |            |               | \$154,994,583 |                |            |  |  |  |  |  |

#### **Texas Lottery Commission** Fiscal Year Over Year Change in Sales Unaudited FY 2023 Compared to FY 2022

|          |                        |               | SCRATCH TI      | CKETS          |                                |              | DRAW GA         | MES            |                                   | TOTAL SALES   |                 |                |                                   |  |  |  |  |  |
|----------|------------------------|---------------|-----------------|----------------|--------------------------------|--------------|-----------------|----------------|-----------------------------------|---------------|-----------------|----------------|-----------------------------------|--|--|--|--|--|
| Week     | FY 2023<br>Week Ending | FY 2023       | FY 2022         | Difference     | % change -<br>Cumulative Sales | FY 2023      | FY 2022         | Difference     | % change -<br>Cumulative<br>Sales | FY 2023       | FY 2022         | Difference     | % change -<br>Cumulative<br>Sales |  |  |  |  |  |
| 43       | 6/24/2023              |               | \$125,712,115   |                |                                |              | \$29,158,630    |                |                                   |               | \$154,870,745   |                |                                   |  |  |  |  |  |
| 44       | 7/1/2023               |               | \$129,846,487   |                |                                |              | \$29,131,632    |                |                                   |               | \$158,978,119   |                |                                   |  |  |  |  |  |
| 45       | 7/8/2023               |               | \$122,397,597   |                |                                |              | \$27,312,076    |                |                                   |               | \$149,709,673   |                |                                   |  |  |  |  |  |
| 46       | 7/15/2023              |               | \$123,108,736   |                |                                |              | \$31,993,516    |                |                                   |               | \$155,102,252   |                |                                   |  |  |  |  |  |
| 47       | 7/22/2023              |               | \$125,198,823   |                |                                |              | \$51,611,547    |                |                                   |               | \$176,810,370   |                |                                   |  |  |  |  |  |
| 48       | 7/29/2023              |               | \$130,696,142   |                |                                |              | \$133,603,658   |                |                                   |               | \$264,299,800   |                |                                   |  |  |  |  |  |
| 49       | 8/5/2023               |               | \$129,834,021   |                |                                |              | \$28,039,361    |                |                                   |               | \$157,873,382   |                |                                   |  |  |  |  |  |
| 50       | 8/12/2023              |               | \$125,714,094   |                |                                |              | \$24,490,464    |                |                                   |               | \$150,204,558   |                |                                   |  |  |  |  |  |
| 51       | 8/19/2023              |               | \$126,311,160   |                |                                |              | \$24,109,824    |                |                                   |               | \$150,420,984   |                |                                   |  |  |  |  |  |
| 52       | 8/26/2023              |               | \$124,953,004   |                |                                |              | \$24,960,195    |                |                                   |               | \$149,913,199   |                |                                   |  |  |  |  |  |
|          | 8/31/2023**            |               | \$127,499,293   |                |                                |              | \$26,136,275    |                |                                   |               | \$153,635,568   |                |                                   |  |  |  |  |  |
|          |                        |               |                 |                |                                |              |                 |                |                                   |               |                 |                |                                   |  |  |  |  |  |
| Total th | ru Current Week        | \$422,220,574 | \$434,143,614   | (\$11,923,040) | -2.7%                          | \$89,593,607 | \$117,984,337   | (\$28,390,730) | -24.1%                            | \$511,814,181 | \$552,127,951   | (\$40,313,770) | -7.3%                             |  |  |  |  |  |
|          |                        |               |                 |                |                                |              |                 |                |                                   |               |                 |                |                                   |  |  |  |  |  |
| Fisc     | al Year Total          | \$422,220,574 | \$6,787,163,541 |                |                                | \$89,593,607 | \$1,582,355,301 |                |                                   | \$511,814,181 | \$8,369,518,842 |                |                                   |  |  |  |  |  |