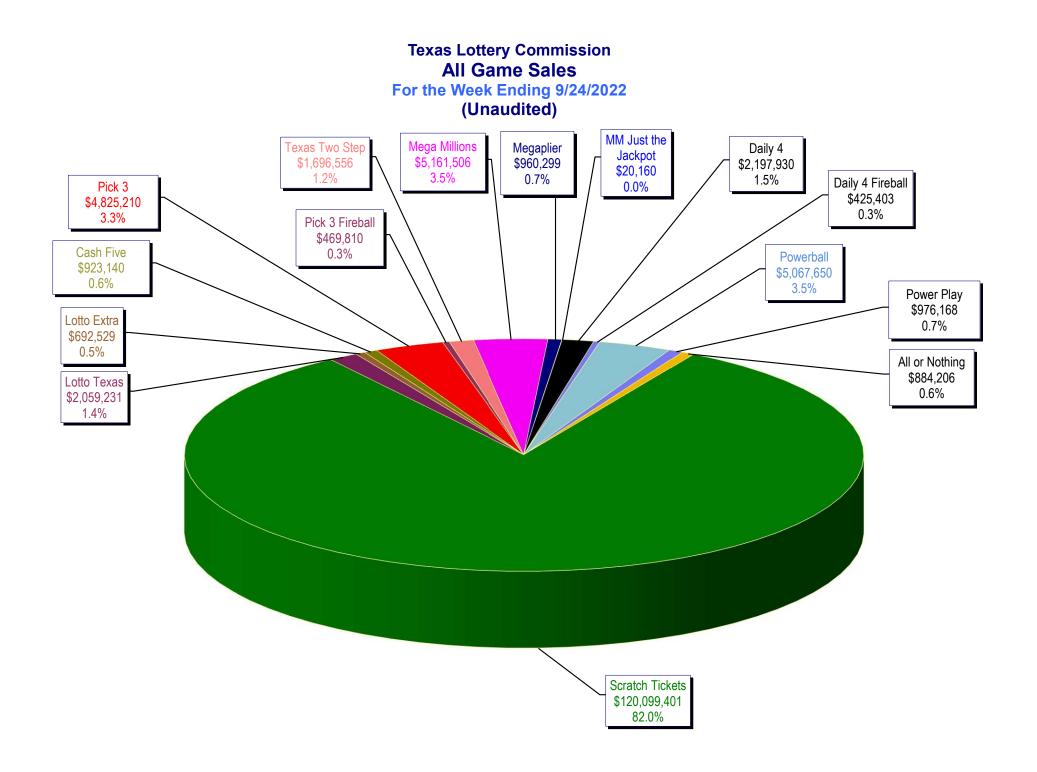

## Texas Lottery Commission Weekly Sales Summary & Comparison to Previous Week Unaudited

|                       | Week Ending<br>9/24/2022 |       | Week Ending<br>9/17/2022 |       |                  |                 |
|-----------------------|--------------------------|-------|--------------------------|-------|------------------|-----------------|
|                       | JILHLOLL                 | % of  | JITTEVEL                 | % of  |                  |                 |
|                       | THIS WEEK                | Sales | LAST WEEK                | Sales | <u>\$ change</u> | <u>% change</u> |
| Total Sales           | \$146,459,198            |       | \$147,579,429            |       | -\$1,120,232     | -0.8%           |
| Scratch Tickets       | \$120,099,401            | 82.0% | \$121,755,487            | 82.5% | -\$1,656,086     | -1.4%           |
| Lotto                 | \$2,059,231              | 1.4%  | \$2,607,732              | 1.8%  | -\$548,501       | -21.0%          |
| Lotto Extra           | \$692,529                | 0.5%  | \$838,817                | 0.6%  | -\$146,288       | -17.4%          |
| Pick 3                | \$4,825,210              | 3.3%  | \$4,956,110              | 3.4%  | -\$130,900       | -2.6%           |
| Pick 3 Fireball       | \$469,810                | 0.3%  | \$485,958                | 0.3%  | -\$16,148        | -3.3%           |
| Cash Five             | \$923,140                | 0.6%  | \$929,573                | 0.6%  | -\$6,433         | -0.7%           |
| Texas Two Step        | \$1,696,556              | 1.2%  | \$1,137,369              | 0.8%  | \$559,187        | 49.2%           |
| Mega Millions         | \$5,161,506              | 3.5%  | \$4,745,642              | 3.2%  | \$415,864        | 8.8%            |
| Megaplier             | \$960,299                | 0.7%  | \$889,037                | 0.6%  | \$71,262         | 8.0%            |
| MM Just the Jackpot   | \$20,160                 | 0.0%  | \$18,438                 | 0.0%  | \$1,722          | 9.3%            |
| Daily 4               | \$2,197,930              | 1.5%  | \$2,256,114              | 1.5%  | -\$58,185        | -2.6%           |
| Daily 4 Fireball      | \$425,403                | 0.3%  | \$433,864                | 0.3%  | -\$8,461         | -2.0%           |
| Powerball             | \$5,067,650              | 3.5%  | \$4,720,510              | 3.2%  | \$347,140        | 7.4%            |
| Power Play            | \$976,168                | 0.7%  | \$913,409                | 0.6%  | \$62,759         | 6.9%            |
| All or Nothing        | \$884,206                | 0.6%  | \$891,370                | 0.6%  | -\$7,164         | -0.8%           |
| Total Draw Game Sales | \$26,359,797             |       | \$25,823,942             |       | \$535,855        | 2.1%            |