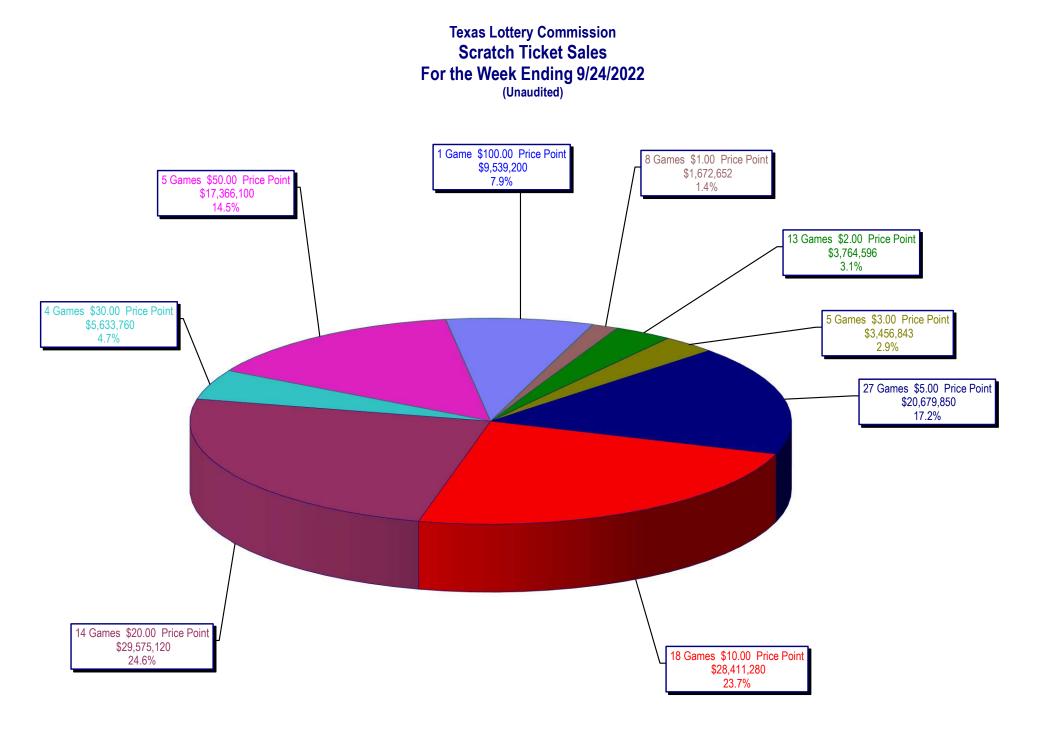

#### Texas Lottery Commission Scratch Tickets by Price Point Sales, Prize Expense, Sales Contribution and Payout Percentage With Year Over Year Changes Unaudited

| Fiscal Year |          | # of<br>Active<br>Games | FY<br>Sales          | % of<br>Scratch<br>Ticket<br>Sales | Year over<br>Year<br>Change in<br>Sales | FY<br>Prize<br>Expense | Year over<br>Year<br>Change in<br>Prize<br>Expense | FY<br>Sales<br>Contribution | Year over<br>Year Change<br>in<br>Contribution | Average<br>Prize<br>Payout % | Year over<br>Year<br>Difference<br>in<br>Payout % |
|-------------|----------|-------------------------|----------------------|------------------------------------|-----------------------------------------|------------------------|----------------------------------------------------|-----------------------------|------------------------------------------------|------------------------------|---------------------------------------------------|
| 2021        | \$1.00   | 8                       | 7,079,637            | 1.6%                               |                                         | 4,298,767              |                                                    | 2,780,870                   |                                                | 60.7%                        | 0.7%                                              |
| Through     | \$2.00   | 15                      | 16,593,168           | 3.8%                               |                                         | 10,801,294             |                                                    | 5,791,874                   |                                                | 65.1%                        | 0.2%                                              |
| 9/25/2021   | \$3.00   | 5                       | 12,096,909           | 2.8%                               |                                         | 7,980,665              |                                                    | 4,116,244                   |                                                | 66.0%                        | 0.0%                                              |
|             | \$5.00   | 28                      | 85,946,570           | 19.8%                              |                                         | 58,491,047             |                                                    | 27,455,523                  |                                                | 68.1%                        | 0.0%                                              |
|             | \$10.00  | 17                      | 112,988,230          | 26.0%                              |                                         | 79,177,688             |                                                    | 33,810,542                  |                                                | 70.1%                        | -0.1%                                             |
|             | \$20.00  | 11                      | 99,972,760           | 23.0%                              |                                         |                        |                                                    | 24,930,713                  |                                                | 75.1%                        | 0.0%                                              |
|             | \$30.00  | 3                       | 29,191,590           | 6.7%                               |                                         | 21,918,518             |                                                    | 7,273,072                   |                                                | 75.1%                        | 0.0%                                              |
|             | \$50.00  | 6                       | 70,274,750           | 16.2%                              |                                         | 54,820,276             |                                                    | 15,454,474                  |                                                | 78.0%                        | 0.0%                                              |
|             | \$100.00 | 0                       | 0                    | 0.0%                               |                                         | 0                      |                                                    | 0                           |                                                | 0.0%                         | 0.0%                                              |
| Total       |          | 93                      | \$434,143,614        |                                    |                                         | \$312,530,302          |                                                    | \$121,613,312               |                                                | 72.0%                        | 0.5%                                              |
| 2022        | \$1.00   | 8                       | 5,782,191            | 1.4%                               |                                         | 3,480,214              |                                                    | 2,301,977                   |                                                | 60.2%                        | -0.5%                                             |
| Through     | \$2.00   | 15                      | 13,210,898           | 3.1%                               |                                         | 8,623,065              |                                                    | 4,587,833                   |                                                | 65.3%                        | 0.2%                                              |
| 9/24/2022   | \$3.00   | 5                       | 12,269,175           | 2.9%                               |                                         | 8,085,497              |                                                    | 4,183,678                   |                                                | 65.9%                        | -0.1%                                             |
|             | \$5.00   | 29                      | 74,211,530           | 17.6%                              |                                         | 50,486,732             |                                                    | 23,724,798                  |                                                | 68.0%                        | 0.0%                                              |
|             | \$10.00  | 19                      | 100,485,520          | 23.8%                              |                                         | 70,321,435             |                                                    | 30,164,085                  |                                                | 70.0%                        | -0.1%                                             |
|             | \$20.00  | 14                      | 99,546,960           | 23.6%                              |                                         | 74,671,084             |                                                    | 24,875,876                  |                                                | 75.0%                        | -0.1%                                             |
|             | \$30.00  | 4                       | 20,330,850           | 4.8%                               |                                         | 15,265,965             |                                                    | 5,064,885                   |                                                | 75.1%                        | 0.0%                                              |
|             | \$50.00  | 6                       | 62,592,750           | 14.8%                              |                                         | 48,835,318             |                                                    | 13,757,432                  |                                                | 78.0%                        | 0.0%                                              |
|             | \$100.00 | 1                       | 33,790,700           | 8.0%                               |                                         | 26,993,090             |                                                    | 6,797,610                   |                                                | 79.9%                        | 79.9%                                             |
| Total       |          | 101                     | \$422,220,574        |                                    |                                         | \$306,762,402          |                                                    | \$115,458,172               |                                                | 72.7%                        | 0.7%                                              |
| Variance    | \$1.00   | 0                       | -1,297,446           |                                    | -18.3%                                  | -818,553               | -19.0%                                             | -478,893                    | -17.2%                                         | -0.53%                       |                                                   |
| 2022 to     | \$2.00   | 0                       | -3,382,270           |                                    | -20.4%                                  | -2,178,229             | -20.2%                                             | -1,204,041                  | -20.8%                                         | 0.18%                        |                                                   |
| 2021        | \$3.00   | 0                       | 172,266              |                                    | 1.4%                                    | 104,832                | 1.3%                                               | 67,434                      |                                                | -0.07%                       |                                                   |
|             | \$5.00   | 1                       | -11,735,040          |                                    | -13.7%                                  | -8,004,314             | -13.7%                                             | -3,730,726                  | -13.6%                                         | -0.02%                       |                                                   |
|             | \$10.00  | 2                       | -12,502,710          |                                    | -11.1%                                  | -8,856,252             | -11.2%                                             | -3,646,458                  |                                                | -0.09%                       |                                                   |
|             | \$20.00  | 3                       | -425,800             |                                    | -0.4%                                   | -370,963               | -0.5%                                              | -54,837                     | -0.2%                                          | -0.05%                       |                                                   |
|             | \$30.00  | 1                       | -8,860,740           |                                    | -30.4%                                  | -6,652,553             | -30.4%                                             | -2,208,187                  | -30.4%                                         | 0.00%                        |                                                   |
|             | \$50.00  | 0                       | -7,682,000           |                                    | -10.9%                                  | -5,984,958             | -10.9%                                             | -1,697,042                  | -11.0%                                         | 0.01%                        |                                                   |
| Total       | \$100.00 | 1                       | 33,790,700           |                                    | 0.0%                                    | 26,993,090             | 0.0%                                               | 6,797,610                   |                                                | 79.9%                        |                                                   |
| Total       | ļ        | 8                       | -\$11,923,040<br>Not | s - Scratch T                      | -2.7%<br>icket Variance                 | -\$5,767,901           | -1.8%                                              | -\$6,155,139                | -5.1%                                          | 0.67%                        |                                                   |

#### Texas Lottery Commission Scratch Tickets by Price Point Sales, Prize Expense, Sales Contribution and Payout Percentage With Year Over Year Changes Unaudited

|              |              | FY 2023       | FY 2022       | Difference    |
|--------------|--------------|---------------|---------------|---------------|
| Sales        | \$1 - \$5    | \$105,473,794 | \$121,716,284 | -\$16,242,490 |
| Prize Exp.   | \$1 - \$5    | \$70,675,509  | \$81,571,773  | -\$10,896,264 |
| Sales Cont.  | \$1 - \$5    | \$34,798,285  | \$40,144,511  | -\$5,346,226  |
| Prize Exp. % | \$1 - \$5    | 67.0%         | 67.0%         | 0.0%          |
|              |              |               |               |               |
|              |              | FY 2023       | FY 2022       | Difference    |
| Sales        | \$10 - \$100 | \$316,746,780 | \$312,427,330 | \$4,319,450   |
| Prize Exp.   | \$10 - \$100 | \$236,086,893 | \$230,958,530 | \$5,128,363   |
| Sales Cont.  | \$10 - \$100 | \$80,659,887  | \$81,468,800  | -\$808,913    |
| Prize Exp. % | \$10 - \$100 | 74.5%         | 73.9%         | 0.6%          |
|              |              |               | · · · ·       |               |
|              |              | FY 2023       | FY 2022       | Difference    |
| Sales        | Scratch      | \$422,220,574 | \$434,143,614 | -\$11,923,040 |
| Prize Exp.   | Scratch      | \$306,762,402 | \$312,530,302 | -\$5,767,901  |
| Sales Cont.  | Scratch      | \$115,458,172 | \$121,613,312 | -\$6,155,139  |
| Prize Exp. % | Scratch      | 72.7%         | 72.0%         | 0.7%          |

|              |              | FY 2023       | FY 2022       | Difference    |
|--------------|--------------|---------------|---------------|---------------|
| Sales        | \$1 - \$10   | \$205,959,314 | \$234,704,514 | -\$28,745,200 |
| Prize Exp.   | \$1 - \$10   | \$140,996,944 | \$160,749,460 | -\$19,752,516 |
| Sales Cont.  | \$1 - \$10   | \$64,962,370  | \$73,955,054  | -\$8,992,684  |
| Prize Exp. % | \$1 - \$10   | 68.5%         | 68.5%         | 0.0%          |
|              |              |               |               |               |
|              |              | FY 2023       | FY 2022       | Difference    |
| Sales        | \$20 - \$100 | \$216,261,260 | \$199,439,100 | \$16,822,160  |
| Prize Exp.   | \$20 - \$100 | \$165,765,458 | \$151,780,842 | \$13,984,616  |
| Sales Cont.  | \$20 - \$100 | \$50,495,802  | \$47,658,258  | \$2,837,544   |
| Prize Exp. % | \$20 - \$100 | 76.7%         | 76.1%         | 0.5%          |
|              |              |               |               |               |
|              |              | FY 2023       | FY 2022       | Difference    |
| Sales        | Scratch      | \$422,220,574 | \$434,143,614 | -\$11,923,040 |
| Prize Exp.   | Scratch      | \$306,762,402 | \$312,530,302 | -\$5,767,901  |
| Sales Cont.  | Scratch      | \$115,458,172 | \$121,613,312 | -\$6,155,139  |
| Prize Exp. % | Scratch      | 72.7%         | 72.0%         | 0.7%          |