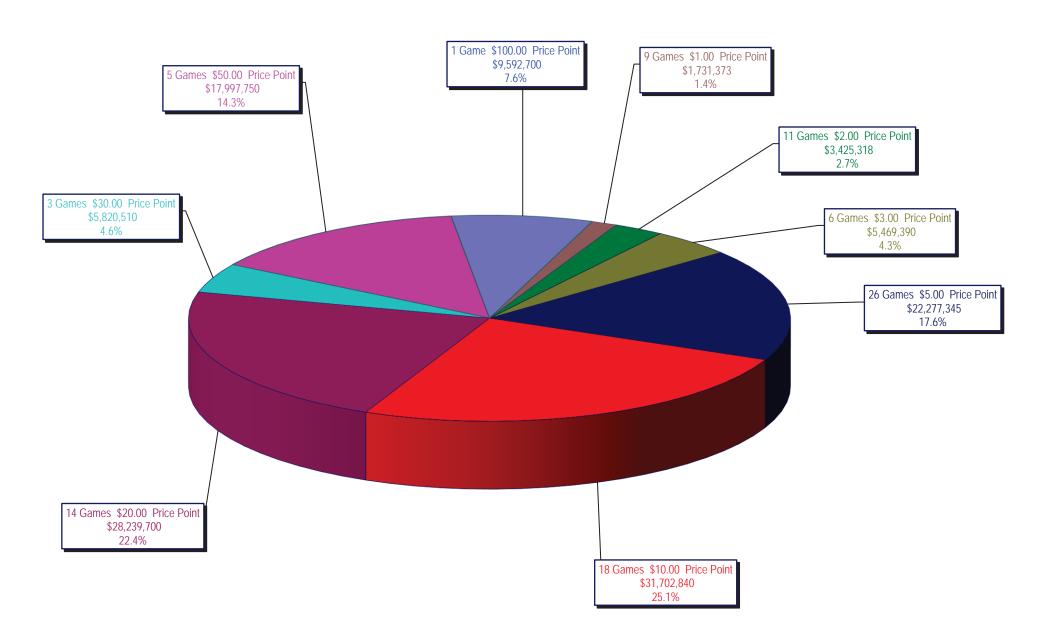

### Texas Lottery Commission Scratch Tickets by Price Point

### SCRATCH TICKETS TOP TEN SELLING GAMES

For the Week Ending: 11/19/2022

| Rank | Price<br>Point | Game                        | Sales<br>(Millions) |
|------|----------------|-----------------------------|---------------------|
| 1    | \$ 100         | \$20 MILLION SUPREME        | \$ 9.593            |
| 2    | \$ 20          | MILLION DOLLAR LOTERIA      | \$ 8.970            |
| 3    | \$ 10          | MEGA LOTERIA                | \$ 7.918            |
| 4    | \$ 50          | 500X LOTERIA SPECTACULAR    | \$ 5.834            |
| 5    | \$ 10          | PEPPERMINT PAYOUT DELUXE    | \$ 5.288            |
| 6    | \$ 50          | \$1,000,000 DIAMOND RICHES  | \$ 5.143            |
| 7    | \$ 20          | \$1,000,000 CROSSWORD       | \$ 4.910            |
| 8    | \$ 5           | SUPER LOTERIA               | \$ 4.596            |
| 9    | \$ 20          | 500X                        | \$ 4.191            |
| 10   | \$ 50          | \$200,000,000 CASH BLOWOUT! | \$ 4.059            |