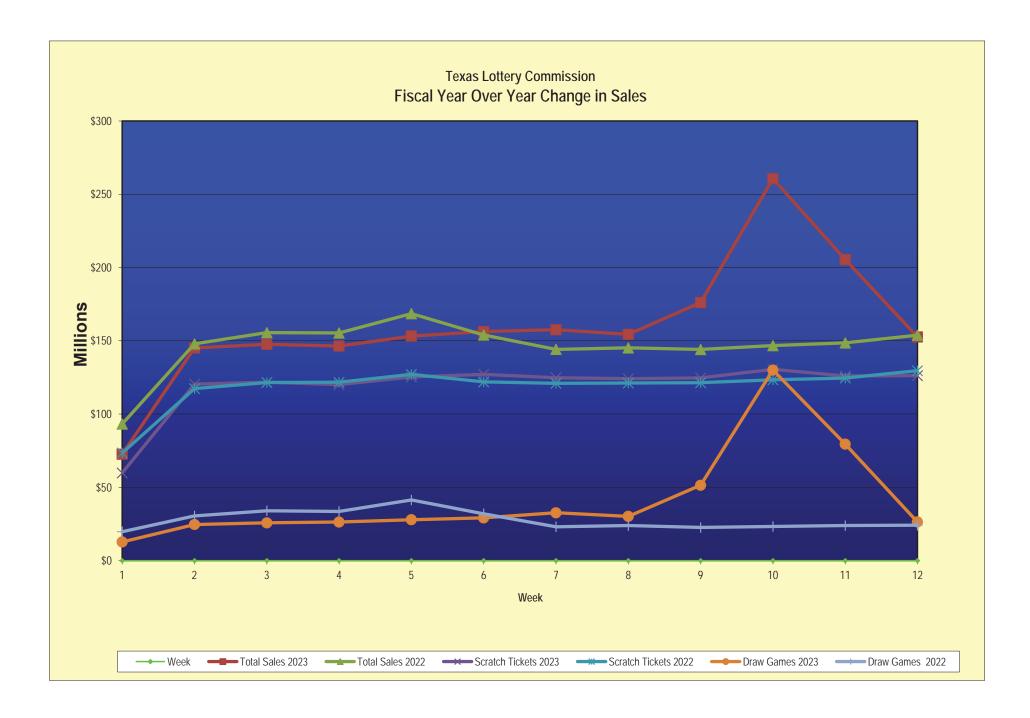

# Texas Lottery Commission Fiscal Year Over Year Change in Sales Unaudited FY 2023 Compared to FY 2022

|                              |               | SCRATCH TIC                    | KETS           |                  |               | DRAW GA                      | MES            |            |               | TOTAL SALI                     | ES             |            |
|------------------------------|---------------|--------------------------------|----------------|------------------|---------------|------------------------------|----------------|------------|---------------|--------------------------------|----------------|------------|
|                              |               |                                |                |                  |               |                              |                | % change - |               |                                |                | % change - |
| FY 2023                      |               |                                |                | % change -       |               |                              |                | Cumulative |               |                                |                | Cumulative |
| Week Week Ending             | g FY 2023     | FY 2022                        | Difference     | Cumulative Sales | FY 2023       | FY 2022                      | Difference     | Sales      | FY 2023       | FY 2022                        | Difference     | Sales      |
|                              |               |                                |                |                  |               |                              |                |            |               |                                |                |            |
| 1 9/3/2022*                  | \$59,864,056  | \$73,465,895                   | (\$13,601,839) | -18.5%           | \$12,762,710  | \$19,754,024                 | (\$6,991,314)  | -35.4%     | \$72,626,766  | \$93,219,919                   | (\$20,593,153) | -22.1%     |
| 2 9/10/2022                  | \$120,501,630 | \$117,404,128                  | \$3,097,502    | 2.6%             | \$24,647,158  | \$30,567,724                 | (\$5,920,566)  | -19.4%     | \$145,148,788 | \$147,971,852                  | (\$2,823,064)  | -1.9%      |
| 3 9/17/2022                  | \$121,755,487 | \$121,522,543                  | \$232,944      | 0.2%             | \$25,823,942  | \$34,044,343                 | (\$8,220,401)  | -24.1%     | \$147,579,429 | \$155,566,886                  | (\$7,987,457)  | -5.1%      |
| 4 9/24/2022                  | \$120,099,401 | \$121,751,048                  | (\$1,651,647)  | -1.4%            | \$26,359,797  | \$33,618,247                 | (\$7,258,450)  | -21.6%     | \$146,459,198 | \$155,369,295                  | (\$8,910,097)  | -5.7%      |
| 5 10/1/2022                  | \$125,323,123 | \$127,128,919                  | (\$1,805,796)  | -1.4%            | \$27,923,098  | \$41,420,853                 | (\$13,497,755) | -32.6%     | \$153,246,221 | \$168,549,772                  | (\$15,303,551) | -9.1%      |
| 6 10/8/2022                  | \$127,162,182 | \$121,962,687                  | \$5,199,495    | 4.3%             | \$29,192,379  | \$31,994,174                 | (\$2,801,795)  | -8.8%      | \$156,354,561 | \$153,956,861                  | \$2,397,700    | 1.6%       |
| 7 10/15/2022                 | \$124,858,888 | \$121,035,307                  | \$3,823,581    | 3.2%             | \$32,714,985  | \$23,150,459                 | \$9,564,526    | 41.3%      | \$157,573,873 | \$144,185,766                  | \$13,388,107   | 9.3%       |
| 8 10/22/2022                 | \$124,123,288 | \$121,223,866                  | \$2,899,422    | 2.4%             | \$30,228,913  | \$23,980,968                 | \$6,247,945    | 26.1%      | \$154,352,201 | \$145,204,834                  | \$9,147,367    | 6.3%       |
| 9 10/29/2022                 | \$124,664,414 | \$121,466,419                  | \$3,197,995    | 2.6%             | \$51,451,925  | \$22,663,805                 | \$28,788,120   | 127.0%     | \$176,116,339 | \$144,130,224                  | \$31,986,115   | 22.2%      |
| 10 11/5/2022                 | \$130,564,295 | \$123,385,510                  | \$7,178,785    | 5.8%             | \$130,071,730 | \$23,377,828                 | \$106,693,902  | 456.4%     | \$260,636,025 | \$146,763,338                  | \$113,872,687  | 77.6%      |
| 11 11/12/2022                | \$125,975,136 | \$124,592,327                  | \$1,382,809    | 1.1%             | \$79,522,011  | \$23,964,090                 | \$55,557,921   | 231.8%     | \$205,497,147 | \$148,556,417                  | \$56,940,730   | 38.3%      |
| 12 11/19/2022                | \$126,256,926 | \$129,630,920                  | (\$3,373,994)  | -2.6%            | \$26,419,204  | \$24,189,686                 | \$2,229,519    | 9.2%       | \$152,676,130 | \$153,820,606                  | (\$1,144,476)  | -0.7%      |
| 13 11/26/2022                |               | \$121,428,296                  |                |                  |               | \$24,228,401                 |                |            |               | \$145,656,697                  |                |            |
| 14 12/3/2022                 | -             | \$128,910,581                  |                |                  |               | \$26,157,280                 |                | -          |               | \$155,067,861                  |                |            |
| 15 12/10/2022                |               | \$127,275,950                  |                |                  |               | \$27,055,024                 |                | -          |               | \$154,330,974                  |                |            |
| 16 12/17/2022                |               | \$130,658,440                  |                |                  |               | \$28,123,755                 |                | _          |               | \$158,782,195                  |                |            |
| 17 12/24/2022                | +             | \$134,332,326                  |                |                  |               | \$30,887,402                 |                |            |               | \$165,219,728                  |                |            |
| 18 12/31/2022<br>19 1/7/2023 | -             | \$143,781,256<br>\$134,458,569 |                |                  |               | \$46,057,933<br>\$47,708,392 |                |            |               | \$189,839,189<br>\$182,166,961 |                |            |
| 20 1/14/2023                 | +             | \$134,456,569                  |                |                  |               | \$26,705,000                 |                | -          |               | \$157,559,390                  |                |            |
| 21 1/21/2023                 | -             | \$126,399,631                  |                |                  |               | \$20,705,000                 |                | -          |               | \$157,559,390                  |                |            |
| 22 1/28/2023                 |               | \$120,399,031                  |                |                  |               | \$27,030,221                 |                |            |               | \$155,455,652                  |                |            |
| 23 2/4/2023                  |               | \$126,528,959                  |                |                  |               | \$23,518,047                 |                |            |               | \$150,047,006                  |                |            |
| 24 2/11/2023                 |               | \$132,565,722                  |                |                  |               | \$24,590,558                 |                |            |               | \$157,156,280                  |                |            |
| 25 2/18/2023                 |               | \$132,003,180                  |                |                  |               | \$23,559,425                 |                | -          |               | \$155,562,605                  |                |            |
| 26 2/25/2023                 |               | \$130,903,763                  |                |                  |               | \$24,316,703                 |                | _          |               | \$155,220,466                  |                |            |
| 27 3/4/2023                  |               | \$144,124,385                  |                |                  |               | \$25,610,526                 |                |            |               | \$169,734,911                  |                |            |
| 28 3/11/2023                 |               | \$139,056,015                  |                |                  |               | \$23,673,582                 |                |            |               | \$162,729,597                  |                |            |
| 29 3/18/2023                 |               | \$136,794,720                  |                |                  |               | \$23,344,648                 |                |            |               | \$160,139,368                  |                |            |
| 30 3/25/2023                 |               | \$134,238,655                  |                |                  |               | \$23,969,257                 |                |            |               | \$158,207,912                  |                |            |
| 31 4/1/2023                  |               | \$138,671,383                  |                |                  |               | \$24,997,410                 |                |            |               | \$163,668,793                  |                |            |
| 32 4/8/2023                  |               | \$131,487,411                  |                |                  |               | \$25,445,741                 |                |            |               | \$156,933,152                  |                |            |
| 33 4/15/2023                 |               | \$132,169,684                  |                |                  |               | \$26,316,966                 |                |            |               | \$158,486,650                  |                |            |
| 34 4/22/2023                 |               | \$128,765,378                  |                |                  |               | \$29,303,625                 |                |            |               | \$158,069,003                  |                |            |
| 35 4/29/2023                 |               | \$131,124,620                  |                |                  |               | \$32,269,084                 |                |            |               | \$163,393,704                  |                |            |
| 36 5/6/2023                  |               | \$132,440,406                  |                |                  |               | \$23,807,640                 |                |            |               | \$156,248,046                  |                |            |
| 37 5/13/2023                 |               | \$126,717,376                  |                |                  |               | \$23,986,338                 |                |            |               | \$150,703,714                  |                |            |
| 38 5/20/2023                 |               | \$138,370,954                  |                |                  |               | \$24,758,230                 |                |            |               | \$163,129,184                  |                |            |
| 39 5/27/2023                 |               | \$137,931,040                  |                |                  |               | \$24,771,857                 |                |            |               | \$162,702,897                  |                |            |
| 40 6/3/2023                  |               | \$134,270,237                  |                |                  |               | \$25,322,690                 |                |            |               | \$159,592,927                  |                |            |
| 41 6/10/2023                 |               | \$130,068,755                  |                |                  |               | \$26,377,217                 |                |            |               | \$156,445,972                  |                |            |
| 42 6/17/2023                 |               | \$127,666,392                  |                |                  |               | \$27,328,191                 |                |            |               | \$154,994,583                  |                |            |

# Texas Lottery Commission Fiscal Year Over Year Change in Sales Unaudited FY 2023 Compared to FY 2022

|          |                        |                 | SCRATCH TIC     | CKETS       |                                |               | DRAW GA         | MES           |                                   | TOTAL SALES     |                 |               |                                   |  |  |  |  |
|----------|------------------------|-----------------|-----------------|-------------|--------------------------------|---------------|-----------------|---------------|-----------------------------------|-----------------|-----------------|---------------|-----------------------------------|--|--|--|--|
| Week     | FY 2023<br>Week Ending | FY 2023         | FY 2022         | Difference  | % change -<br>Cumulative Sales | FY 2023       | FY 2022         | Difference    | % change -<br>Cumulative<br>Sales | FY 2023         | FY 2022         | Difference    | % change -<br>Cumulative<br>Sales |  |  |  |  |
| 43       | 6/24/2023              |                 | \$125,712,115   |             |                                |               | \$29,158,630    |               |                                   |                 | \$154,870,745   |               |                                   |  |  |  |  |
| 44       | 7/1/2023               |                 | \$129,846,487   |             |                                |               | \$29,131,632    |               |                                   |                 | \$158,978,119   |               |                                   |  |  |  |  |
| 45       | 7/8/2023               |                 | \$122,397,597   |             |                                |               | \$27,312,076    |               |                                   |                 | \$149,709,673   |               |                                   |  |  |  |  |
| 46       | 7/15/2023              |                 | \$123,108,736   |             |                                |               | \$31,993,516    |               |                                   |                 | \$155,102,252   |               |                                   |  |  |  |  |
| 47       | 7/22/2023              |                 | \$125,198,823   |             |                                |               | \$51,611,547    |               |                                   |                 | \$176,810,370   |               |                                   |  |  |  |  |
| 48       | 7/29/2023              |                 | \$130,696,142   |             |                                |               | \$133,603,658   |               |                                   |                 | \$264,299,800   |               |                                   |  |  |  |  |
| 49       | 8/5/2023               |                 | \$129,834,021   |             |                                |               | \$28,039,361    |               |                                   |                 | \$157,873,382   |               |                                   |  |  |  |  |
| 50       | 8/12/2023              |                 | \$125,714,094   |             |                                |               | \$24,490,464    |               |                                   |                 | \$150,204,558   |               |                                   |  |  |  |  |
| 51       | 8/19/2023              |                 | \$126,311,160   |             |                                |               | \$24,109,824    |               |                                   |                 | \$150,420,984   |               |                                   |  |  |  |  |
| 52       | 8/26/2023              |                 | \$124,953,004   |             |                                |               | \$24,960,195    |               |                                   |                 | \$149,913,199   |               |                                   |  |  |  |  |
|          | 8/31/2023**            |                 | \$127,499,293   |             |                                |               | \$26,136,275    |               |                                   |                 | \$153,635,568   |               |                                   |  |  |  |  |
|          |                        |                 |                 |             |                                |               |                 |               |                                   |                 |                 |               |                                   |  |  |  |  |
| Total th | u Current Week         | \$1,431,148,826 | \$1,424,569,569 | \$6,579,257 | 0.5%                           | \$497,117,850 | \$332,726,198   | \$164,391,652 | 49.4%                             | \$1,928,266,676 | \$1,757,295,767 | \$170,970,909 | 9.7%                              |  |  |  |  |
|          |                        |                 |                 |             |                                |               |                 |               |                                   |                 |                 |               |                                   |  |  |  |  |
| Fisc     | al Year Total          | \$1,431,148,826 | \$6,787,163,541 |             |                                | \$497,117,850 | \$1,582,355,301 |               |                                   | \$1,928,266,676 | \$8,369,518,842 |               |                                   |  |  |  |  |