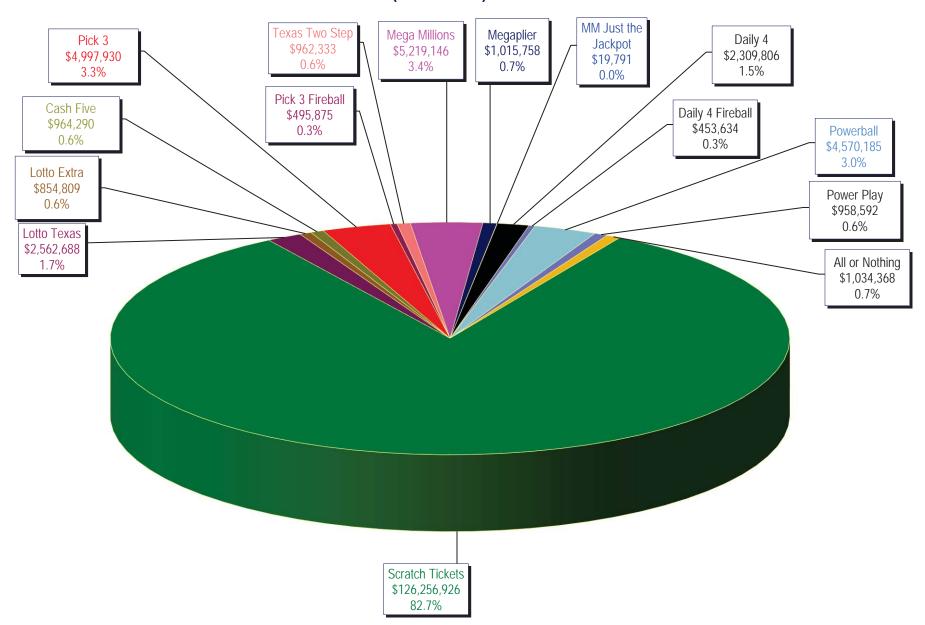

# Texas Lottery Commission Weekly Sales Summary & Comparison to Previous Week Unaudited

|                       | Week Ending<br>11/19/2022 |              | Week Ending<br>11/12/2022 |              |               |          |
|-----------------------|---------------------------|--------------|---------------------------|--------------|---------------|----------|
|                       | 11/17/2022                | % of         | 11/12/2022                | % of         |               |          |
|                       | THIS WEEK                 | <u>Sales</u> | LAST WEEK                 | <u>Sales</u> | \$ change     | % change |
| Total Sales           | \$152,676,130             |              | \$205,497,147             |              | -\$52,821,017 | -25.7%   |
| Scratch Tickets       | \$126,256,926             | 82.7%        | \$125,975,136             | 61.3%        | \$281,790     | 0.2%     |
| Lotto                 | \$2,562,688               | 1.7%         | \$2,969,620               | 1.4%         | -\$406,932    | -13.7%   |
| Lotto Extra           | \$854,809                 | 0.6%         | \$1,016,241               | 0.5%         | -\$161,432    | -15.9%   |
| Pick 3                | \$4,997,930               | 3.3%         | \$5,006,242               | 2.4%         | -\$8,312      | -0.2%    |
| Pick 3 Fireball       | \$495,875                 | 0.3%         | \$499,786                 | 0.2%         | -\$3,911      | -0.8%    |
| Cash Five             | \$964,290                 | 0.6%         | \$996,455                 | 0.5%         | -\$32,165     | -3.2%    |
| Texas Two Step        | \$962,333                 | 0.6%         | \$1,379,888               | 0.7%         | -\$417,555    | -30.3%   |
| Mega Millions         | \$5,219,146               | 3.4%         | \$6,517,092               | 3.2%         | -\$1,297,946  | -19.9%   |
| Megaplier             | \$1,015,758               | 0.7%         | \$1,287,464               | 0.6%         | -\$271,706    | -21.1%   |
| MM Just the Jackpot   | \$19,791                  | 0.0%         | \$30,696                  | 0.0%         | -\$10,905     | -35.5%   |
| Daily 4               | \$2,309,806               | 1.5%         | \$2,333,947               | 1.1%         | -\$24,142     | -1.0%    |
| Daily 4 Fireball      | \$453,634                 | 0.3%         | \$455,922                 | 0.2%         | -\$2,288      | -0.5%    |
| Powerball             | \$4,570,185               | 3.0%         | \$47,738,450              | 23.2%        | -\$43,168,265 | -90.4%   |
| Power Play            | \$958,592                 | 0.6%         | \$8,175,233               | 4.0%         | -\$7,216,641  | -88.3%   |
| All or Nothing        | \$1,034,368               | 0.7%         | \$1,114,976               | 0.5%         | -\$80,608     | -7.2%    |
| Total Draw Game Sales | \$26,419,204              |              | \$79,522,011              |              | -\$53,102,807 | -66.8%   |

# Texas Lottery Commission All Game Sales For the Week Ending 11/19/2022 (Unaudited)

|                                                        |                 |                                                                         |                           |       | Jackpot |       |                         |                           | Pick 3                  |                          |                |       | kpot  | Jackpot MM M M M M M M M M M M M M M M M M M |          | MM Just the |                          | Daily 4              |            | l                       | Jackpi                     | ot   |     |           |                          | Per                      |               |            |
|--------------------------------------------------------|-----------------|-------------------------------------------------------------------------|---------------------------|-------|---------|-------|-------------------------|---------------------------|-------------------------|--------------------------|----------------|-------|-------|----------------------------------------------|----------|-------------|--------------------------|----------------------|------------|-------------------------|----------------------------|------|-----|-----------|--------------------------|--------------------------|---------------|------------|
| Week Ended                                             | Scratch Tickets | New Games & Dates                                                       | Lotto Texas               | М     | W       | s     | Lotto Extra             | Pick 3                    | Fireball                | Cash Five                | Texas Two Step | М     | TH    | Mega Millions                                | T        | F           | Megaplier                | Jackpot              | Daily 4    | Fireball                | Powerball                  | М    | w   | S         | Power Play               | All or Nothing           | Total         | Cap.       |
|                                                        |                 |                                                                         |                           |       |         |       |                         |                           |                         |                          |                |       |       |                                              |          |             |                          |                      |            |                         |                            |      |     |           |                          |                          |               |            |
| 9/3/2022*                                              | 127,499,293     | 0                                                                       | 2,558,866                 | 14    | 14.5    | 15.25 | 823,692                 | 5,215,592                 | 535,105                 | 980,278                  | 1,955,836      | 750   | 1,000 | 4,301,897                                    | 153      | 169         | 827,993                  | 17,058               | 2,408,081  | 466,718                 | 4,267,054                  | 124  | 134 | 148       | 850,478                  | 927,628                  | 153,635,568   | 5.20       |
|                                                        |                 | 2439 (\$1,N); 2440 (\$5,N); 2441                                        |                           |       |         |       |                         |                           |                         |                          |                |       |       |                                              |          |             |                          |                      |            |                         |                            |      |     |           |                          |                          |               | ı          |
| 9/10/2022                                              | 120,501,630     | (\$10,N); 2442 (\$20,N) - 9/06/2022                                     | 2,547,499                 | 16    | 16.5    | 17.25 | 817,596                 | 5,010,278                 | 503,186                 | 929,324                  | 903,719        | 200   | 200   | 4,360,980                                    | 191      | 210         | 823,405                  | 17,496               | 2,254,310  | 434,697                 | 4,303,954                  | 159  | 170 | 186       | 841,929                  | 898,786                  | 145,148,788   | 4.92       |
|                                                        |                 |                                                                         |                           |       |         |       |                         |                           |                         |                          |                |       |       |                                              |          |             |                          |                      |            |                         |                            |      |     |           |                          |                          |               | ı          |
| 9/17/2022                                              | 121,755,487     | 0                                                                       | 2,607,732                 | 17.5  | 18.25   | 19    | 838,817                 | 4,956,110                 | 485,958                 | 929,573                  | 1,137,369      | 225   | 350   | 4,745,642                                    | 231      | 256         | 889,037                  | 18,438               | 2,256,114  | 433,864                 | 4,720,510                  | 193  | 206 | 225       | 913,409                  | 891,370                  | 147,579,429   | 5.00       |
|                                                        |                 |                                                                         |                           |       |         |       |                         |                           |                         |                          |                |       |       |                                              |          |             |                          |                      |            |                         |                            |      |     |           |                          |                          |               |            |
| 9/24/2022                                              | 120.099.401     | 2443 (\$2,N); 2434 (\$20,N) -<br>9/19/2022                              | 2.059.231                 | 5     | 5.25    | 5.5   | 692.529                 | 4.825.210                 | 469.810                 | 923.140                  | 1.696.556      | 525   | 725   | 5.161.506                                    | 277      | 201         | 960.299                  | 20.160               | 2,197,930  | 425.403                 | 5.067.650                  | 226  | 251 | 270       | 976.168                  | 884.206                  | 146.459.198   | 4.96       |
| 5/24/2022                                              | 120,089,401     | UNIONEOEE                                                               | 2,005,231                 | Ť     | 3.23    | 3.3   | 092,329                 | 4,023,210                 | 409,010                 | 523,140                  | 1,080,330      | 323   | 725   | 3,101,300                                    | 211      | 301         | 500,255                  | 20,100               | 2,187,830  | 423,403                 | 3,007,030                  | 230  | 231 | 270       | 970,100                  | 004,200                  | 140,435,150   | 4.50       |
|                                                        |                 |                                                                         |                           |       |         |       |                         |                           |                         |                          |                |       |       |                                              |          |             |                          |                      |            |                         |                            |      |     |           |                          |                          |               | ı          |
| 10/1/2022                                              | 125,323,123     | 0                                                                       | 2,144,731                 | 5.75  | 6       | 6.25  | 716,958                 | 5,012,988                 | 489,899                 | 947,266                  | 1,397,888      | 1,025 | 200   | 5,730,580                                    | 325      | 355         | 1,045,721                | 22,548               | 2,285,363  | 431,835                 | 5,674,482                  | 285  | 300 | 322       | 1,078,677                | 944,163                  | 153,246,221   | 5.19       |
|                                                        |                 | 2444 (\$5,N); 2422 (\$10,N) -                                           |                           |       |         |       |                         |                           |                         |                          |                |       |       |                                              |          |             |                          |                      |            |                         |                            |      |     |           |                          |                          |               | ı          |
| 10/8/2022                                              | 127,162,182     | 10/03/2022                                                              | 2,199,468                 | 6.5   | 6.75    | 7     | 733,492                 | 4,992,034                 | 478,304                 | 966,733                  | 1,160,029      | 225   | 350   | 6,434,630                                    | 380      | 410         | 1,155,663                | 25,683               | 2,278,134  | 428,641                 | 6,234,116                  | 336  | 353 | 378       | 1,171,879                | 933,574                  | 156,354,561   | 5.30       |
|                                                        |                 |                                                                         |                           |       |         |       |                         |                           |                         |                          |                |       |       |                                              |          |             |                          |                      |            |                         |                            |      |     |           |                          |                          |               | ı          |
| 10/15/2022                                             | 124,858,888     | 0                                                                       | 2,279,545                 | 7.25  | 7.5     | 7.75  | 755,585                 | 4,945,639                 | 471,474                 | 939,288                  | 1,496,669      | 525   | 725   | 7,678,592                                    | 445      | 494         | 1,361,924                | 27,684               | 2,228,079  | 429,530                 | 7,757,992                  | 401  | 420 | 454       | 1,428,227                | 914,758                  | 157,573,873   | 5.34       |
|                                                        |                 |                                                                         |                           |       |         |       |                         |                           |                         |                          |                |       |       |                                              |          |             |                          |                      |            |                         |                            |      |     |           |                          |                          |               |            |
| 10/22/2022                                             | 124.123.288     | 2446 (\$2,N); 2431 (\$3,N); 2447<br>(\$5,N) - 10/17/2022                | 2.273.268                 | 8     | 8.25    | 8.5   | 755,071                 | 4.787.884                 | 458,235                 | 928,657                  | 933,002        | 200   | 225   | 3,269,518                                    | 20       | 30          | 658,301                  | 12,975               | 2,217,685  | 422,965                 | 10.646.186                 | 400  | 508 | 580       | 1.945.021                | 920.146                  | 154.352.201   | 5.23       |
| 10/22/2022                                             | 124,123,200     | (90,14) - 10/11/2022                                                    | 2,213,200                 | l °   | 0.23    | 0.5   | 733,071                 | 4,707,004                 | 430,233                 | 920,037                  | 833,002        | 200   | 225   | 3,209,310                                    | 20       | 30          | 030,301                  | 12,013               | 2,217,003  | 422,803                 | 10,040,100                 | 400  | 300 | 300       | 1,843,021                | 920,140                  | 134,332,201   | 5.25       |
|                                                        |                 |                                                                         |                           |       |         |       |                         |                           |                         |                          |                |       |       |                                              |          |             |                          |                      |            |                         |                            |      |     |           |                          |                          |               | ı          |
| 10/29/2022                                             | 124,664,414     | 0                                                                       | 2,559,733                 | 8.75  | 9       | 9.5   | 873,388                 | 4,793,301                 | 473,837                 | 947,392                  | 1,285,567      | 350   | 500   | 4,332,761                                    | 45       | 64          | 856,434                  | 17,364               | 2,237,757  | 434,676                 | 26,982,026                 | 625  | 700 | 825       | 4,717,208                | 940,482                  | 176,116,339   | 5.96       |
|                                                        |                 |                                                                         |                           |       |         |       |                         |                           |                         |                          |                |       |       |                                              |          |             |                          |                      |            |                         |                            |      |     |           |                          |                          |               | 1          |
| 11/5/2022                                              | 130,564,295     | 0                                                                       | 3,315,379                 | 10    | 10.5    | 11.5  | 1,155,107               | 5,042,982                 | 511,750                 | 1,021,639                | 1,045,738      | 200   | 225   | 6,935,070                                    | 87       | 119         | 1,364,283                | 31,791               | 2,346,529  | 455,411                 | 90,241,434                 | 1    | 1.2 | 1.6       | 15,390,704               | 1,213,914                | 260,636,025   | 8.83       |
|                                                        |                 |                                                                         |                           |       |         |       |                         |                           |                         |                          |                |       |       |                                              |          |             |                          |                      |            |                         |                            |      |     |           |                          |                          |               | ı          |
| 11/12/2022                                             | 125,975,136     | 2449 (\$1,N); 2450 (\$3,N); 2451<br>(\$5,N); 2452 (\$10,N) - 11/07/2022 | 2,969,620                 | 12.25 | 13.25   | 14    | 1,016,241               | 5,006,242                 | 499,786                 | 996,455                  | 1,379,888      | 375   | 550   | 6,517,092                                    | 154      | 189         | 1,287,464                | 30,696               | 2,333,947  | 455,922                 | 47,738,450                 | 1.9  | 20  | 47        | 8,175,233                | 1,114,976                | 205,497,147   | 6.96       |
|                                                        |                 |                                                                         |                           |       |         |       |                         |                           |                         |                          |                |       |       |                                              |          |             |                          |                      |            |                         |                            |      |     |           |                          |                          |               |            |
| 11/19/2022                                             | 126.256.926     |                                                                         | 2.562.688                 | 14.25 | 14.75   | 15.25 | 854.809                 | 4,997,930                 | 495,875                 | 964.290                  | 962,333        | 200   | 225   | 5,219,146                                    | 207      | 238         | 1,015,758                | 19.791               | 2.309.806  | 453,634                 | 4.570.185                  | 59.0 | 76  | 93        | 958,592                  | 1.034.368                | 152.676.130   | 5.17       |
| 11/19/2022                                             | 120,230,926     | Ů                                                                       | 2,302,688                 | 14.25 | 14.75   | 15.25 | 034,009                 | 4,997,930                 | 490,075                 | 904,290                  | 902,333        | 200   | 225   | 5,219,146                                    | 201      | 230         | 1,010,758                | 19,791               | 2,309,606  | 403,034                 | 4,570,185                  | 59.0 | //0 | 93        | 900,092                  | 1,034,368                | 152,070,130   | 5.17       |
| weekly change                                          | 0.2%            |                                                                         | -13.7%                    |       |         |       | -15.9%                  | -0.2%                     | -0.8%                   | -3.2%                    | -30.3%         |       |       | -19.9%                                       |          |             | -21.1%                   | -35.5%               |            | -0.5%                   | -90.4%                     | 6    |     | $\square$ | -88.3%                   | -7.2%                    | -25.7%        |            |
|                                                        | SALES           |                                                                         | SALES                     | I     | T       |       | SALES                   | SALES                     | SALES                   | SALES                    | SALES          |       |       | SALES                                        |          | I           | SALES                    | SALES                | SALES      | SALES                   | SALES                      | T    | T   | 1         | SALES                    | SALES                    |               | % of Sales |
| Calendar Year to date 2022<br>Fiscal Year to date 2023 | 5,965,910,205   |                                                                         | 109,232,947<br>28.671,325 |       | +       |       | 35,540,078<br>9.571.846 | 238,055,564<br>57,112,932 | 23,375,523<br>5.623.416 | 44,459,778<br>10.971.426 | 59,700,705     |       | -     | 322,982,555<br>62,552,814                    | $\vdash$ | $\vdash$    | 57,895,387<br>11.835.496 | 1,294,218<br>252.540 |            | 21,357,775<br>5.045.429 | 418,769,884<br>215,888,377 |      | +   | +         | 75,946,629<br>37.976.707 | 42,311,177<br>11,151,085 | 7,526,342,709 |            |
|                                                        | 1,431,148,826   |                                                                         | 28,6/1,325                |       |         |       | 9,5/1,846               | 57,112,932                | 5,623,416               | 10,971,426               | 14,292,559     |       |       | 62,552,814                                   |          |             | 11,835,496               | 252,540              | 26,1/1,898 | 5,045,429               | 215,888,377                | 1    | -   |           | 37,976,707               | 11,151,085               | 1,928,266,676 | 100.0%     |
| *Full week includes 4 days from FY22                   |                 |                                                                         |                           |       |         |       |                         |                           |                         |                          |                |       |       |                                              |          |             |                          |                      |            |                         |                            |      |     |           |                          |                          |               |            |