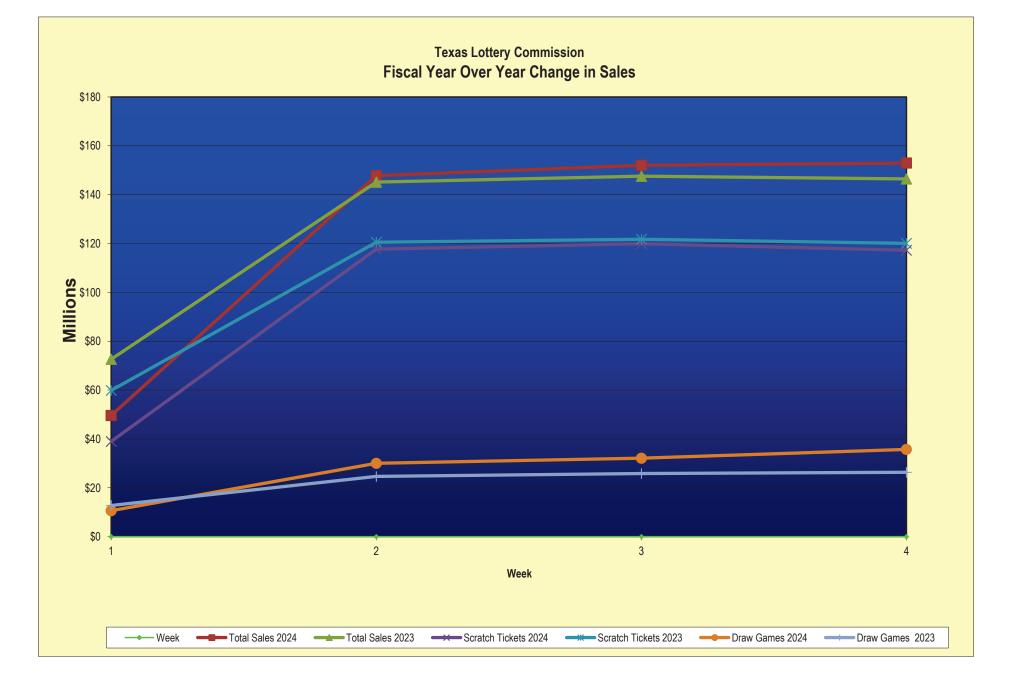

#### Texas Lottery Commission Fiscal Year Over Year Change in Sales Unaudited FY 2024 Compared to FY 2023

|          |                          |               | SCRATCH TIC                    | KETS           |                  |              | DRAW GA                      | MES           |                          |               | TOTAL SAL                      | ES             |                          |
|----------|--------------------------|---------------|--------------------------------|----------------|------------------|--------------|------------------------------|---------------|--------------------------|---------------|--------------------------------|----------------|--------------------------|
|          | FY 2024                  |               |                                |                | % change -       |              |                              |               | % change -<br>Cumulative |               |                                |                | % change -<br>Cumulative |
| Week     | Week Ending              | FY 2024       | FY 2023                        | Difference     | Cumulative Sales | FY 2024      | FY 2023                      | Difference    | Sales                    | FY 2024       | FY 2023                        | Difference     | Sales                    |
|          | Ŭ                        |               |                                |                |                  |              |                              |               |                          |               |                                |                |                          |
| 1        | 9/2/2023*                | \$38,978,519  | \$59,864,056                   | (\$20,885,537) | -34.9%           | \$10,637,832 | \$12,762,710                 | (\$2,124,879) | -16.6%                   | \$49,616,351  | \$72,626,766                   | (\$23,010,416) | -31.7%                   |
| 2        | 9/9/2023                 | \$117,746,228 | \$120,501,630                  | (\$2,755,402)  | -2.3%            | \$30,027,540 | \$24,647,158                 | \$5,380,382   | 21.8%                    | \$147,773,768 | \$145,148,788                  | \$2,624,980    | 1.8%                     |
| 3        | 9/16/2023                | \$119,921,752 | \$121,755,487                  | (\$1,833,735)  | -1.5%            | \$32,110,344 | \$25,823,942                 | \$6,286,402   | 24.3%                    | \$152,032,096 | \$147,579,429                  | \$4,452,667    | 3.0%                     |
| 4        | 9/23/2023                | \$117,226,710 | \$120,099,401                  | (\$2,872,691)  | -2.4%            | \$35,718,110 | \$26,359,797                 | \$9,358,314   | 35.5%                    | \$152,944,820 | \$146,459,198                  | \$6,485,623    | 4.4%                     |
| 5        | 9/30/2023                |               | \$125,323,123                  |                |                  |              | \$27,923,098                 |               |                          |               | \$153,246,221                  |                |                          |
| 6        | 10/7/2023                |               | \$127,162,182                  |                |                  |              | \$29,192,379                 |               |                          |               | \$156,354,561                  |                |                          |
| 7        | 10/14/2023               |               | \$124,858,888                  |                |                  |              | \$32,714,985                 |               |                          |               | \$157,573,873                  |                |                          |
| 8        | 10/21/2023               |               | \$124,123,288                  |                |                  |              | \$30,228,913                 |               |                          |               | \$154,352,201                  |                |                          |
| 9        | 10/28/2023               |               | \$124,664,414                  |                | ļ                |              | \$51,451,925                 |               |                          |               | \$176,116,339                  |                |                          |
| 10       | 11/4/2023                |               | \$130,564,295                  |                |                  |              | \$130,071,730                |               |                          |               | \$260,636,025                  |                |                          |
| 11       | 11/11/2023               |               | \$125,975,136                  |                |                  |              | \$79,522,011                 |               |                          |               | \$205,497,147                  |                |                          |
| 12       | 11/18/2023               |               | \$126,256,926                  |                |                  |              | \$26,419,204                 |               |                          |               | \$152,676,130                  |                |                          |
| 13       | 11/25/2023               |               | \$118,113,088                  |                |                  |              | \$25,156,447                 |               |                          |               | \$143,269,535                  |                |                          |
| 14       | 12/2/2023                |               | \$123,893,014                  |                | I                |              | \$27,636,806                 |               |                          |               | \$151,529,820                  |                |                          |
| 15       | 12/9/2023                |               | \$122,961,661                  |                | II               |              | \$27,612,493                 |               |                          |               | \$150,574,154                  |                |                          |
| 16       | 12/16/2023               |               | \$125,411,864                  |                |                  |              | \$28,618,652                 |               |                          |               | \$154,030,516                  |                |                          |
| 17       | 12/23/2023<br>12/30/2023 |               | \$128,542,216                  |                |                  |              | \$31,843,485                 |               |                          |               | \$160,385,701                  |                |                          |
| 18       | 12/30/2023               |               | \$140,490,134<br>\$136,749,859 |                |                  |              | \$45,788,139<br>\$60,156,630 |               |                          |               | \$186,278,273<br>\$196,906,489 |                |                          |
| 19<br>20 | 1/13/2024                |               | \$136,749,859                  |                |                  |              | \$60,156,630                 |               |                          |               | \$196,906,489                  |                |                          |
| 20       | 1/13/2024                |               | \$135,623,611                  |                |                  |              | \$31,496,601                 |               |                          |               | \$225,200,803                  |                |                          |
| 21       | 1/20/2024                |               | \$132,663,417                  |                |                  |              | \$33,010,505                 |               |                          |               | \$164,180,018                  |                |                          |
| 22       | 2/3/2024                 |               | \$125.434.757                  |                |                  |              | \$35,485,741                 |               |                          |               | \$160,920,498                  |                |                          |
| 23       | 2/10/2024                |               | \$135,016,081                  |                |                  |              | \$31,105,415                 |               |                          |               | \$166,121,496                  |                |                          |
| 24       | 2/17/2024                |               | \$134.818.743                  |                |                  |              | \$26.655.983                 |               |                          |               | \$161,474,726                  |                |                          |
| 26       | 2/24/2024                |               | \$136,252,327                  |                |                  |              | \$27,961,344                 |               |                          |               | \$164,213,671                  |                |                          |
| 20       | 3/2/2024                 |               | \$142.406.081                  |                |                  |              | \$29.593.236                 |               |                          |               | \$171.999.317                  |                |                          |
| 28       | 3/9/2024                 |               | \$138,137,807                  |                | <u> </u>         |              | \$28,554,021                 |               |                          |               | \$166,691,828                  |                |                          |
| 29       | 3/16/2024                |               | \$137.152.270                  |                |                  |              | \$28,741,934                 |               |                          |               | \$165.894.204                  |                |                          |
| 30       | 3/23/2024                |               | \$137,487,217                  |                |                  |              | \$29,782,813                 |               |                          |               | \$167,270,030                  |                |                          |
| 31       | 3/30/2024                |               | \$139,775,264                  |                | <u> </u>         |              | \$32,144,744                 |               |                          |               | \$171,920,008                  |                |                          |
| 32       | 4/6/2024                 |               | \$139,715,002                  |                |                  |              | \$32,524,745                 |               |                          |               | \$172,239,747                  |                |                          |
| 33       | 4/13/2024                |               | \$136,238,448                  |                |                  |              | \$38,094,234                 |               |                          |               | \$174.332.682                  |                |                          |
| 34       | 4/20/2024                |               | \$134,368,184                  |                |                  |              | \$53,465,618                 |               |                          |               | \$187,833,802                  |                |                          |
| 35       | 4/27/2024                |               | \$136,494,447                  |                |                  |              | \$23,302,074                 |               |                          |               | \$159,796,521                  |                |                          |
| 36       | 5/4/2024                 |               | \$138,630,301                  |                | 1                |              | \$24,144,165                 |               |                          |               | \$162,774,466                  |                |                          |
| 37       | 5/11/2024                |               | \$135,810,888                  |                | 1 1              |              | \$24,252,558                 |               |                          |               | \$160,063,446                  |                |                          |
| 38       | 5/18/2024                |               | \$132,970,513                  |                |                  |              | \$24,785,120                 |               |                          |               | \$157,755,633                  |                |                          |
| 39       | 5/25/2024                |               | \$131,404,006                  |                |                  |              | \$25,026,866                 |               |                          |               | \$156,430,872                  |                |                          |
| 40       | 6/1/2024                 |               | \$130,371,617                  |                |                  |              | \$25,992,060                 |               |                          |               | \$156,363,677                  |                |                          |
| 41       | 6/8/2024                 |               | \$127,029,947                  |                |                  |              | \$26,617,863                 |               |                          |               | \$153,647,810                  |                |                          |
| 42       | 6/15/2024                |               | \$123,222,493                  |                |                  |              | \$27,430,253                 |               |                          |               | \$150,652,746                  |                |                          |

#### **Texas Lottery Commission** Fiscal Year Over Year Change in Sales Unaudited FY 2024 Compared to FY 2023

|           |                        |               | SCRATCH TI      | CKETS          |                                |               | DRAW GA         | MES          |                                   | TOTAL SALES   |                 |               |                                   |  |  |  |
|-----------|------------------------|---------------|-----------------|----------------|--------------------------------|---------------|-----------------|--------------|-----------------------------------|---------------|-----------------|---------------|-----------------------------------|--|--|--|
| Week      | FY 2024<br>Week Ending | FY 2024       | FY 2023         | Difference     | % change -<br>Cumulative Sales | FY 2024       | FY 2023         | Difference   | % change -<br>Cumulative<br>Sales | FY 2024       | FY 2023         | Difference    | % change -<br>Cumulative<br>Sales |  |  |  |
| 43        | 6/22/2024              |               | \$120,916,477   |                |                                |               | \$29,623,767    |              |                                   |               | \$150,540,244   |               |                                   |  |  |  |
| 44        | 6/29/2024              |               | \$124,353,242   |                |                                |               | \$32,695,830    |              |                                   |               | \$157,049,072   |               |                                   |  |  |  |
| 45        | 7/6/2024               |               | \$125,626,401   |                |                                |               | \$42,088,277    |              |                                   |               | \$167,714,678   |               |                                   |  |  |  |
| 46        | 7/13/2024              |               | \$124,153,252   |                |                                |               | \$62,805,046    |              |                                   |               | \$186,958,298   |               |                                   |  |  |  |
| 47        | 7/20/2024              |               | \$125,448,615   |                |                                |               | \$78,906,399    |              |                                   |               | \$204,355,014   |               |                                   |  |  |  |
| 48        | 7/27/2024              |               | \$125,446,091   |                |                                |               | \$49,317,844    |              |                                   |               | \$174,763,935   |               |                                   |  |  |  |
| 49        | 8/3/2024               |               | \$124,237,124   |                |                                |               | \$74,806,538    |              |                                   |               | \$199,043,662   |               |                                   |  |  |  |
| 50        | 8/10/2024              |               | \$119,776,199   |                |                                |               | \$57,508,648    |              |                                   |               | \$177,284,847   |               |                                   |  |  |  |
| 51        | 8/17/2024              |               | \$119,072,163   |                |                                |               | \$27,982,437    |              |                                   |               | \$147,054,600   |               |                                   |  |  |  |
| 52        | 8/24/2024              |               | \$117,986,952   |                |                                |               | \$27,968,452    |              |                                   |               | \$145,955,404   |               |                                   |  |  |  |
|           | 8/31/2023**            |               | \$82,253,003    |                |                                |               | \$18,981,337    |              |                                   |               | \$101,234,340   |               |                                   |  |  |  |
|           |                        |               |                 |                |                                |               |                 |              |                                   |               |                 |               |                                   |  |  |  |
| Total thr | ru Current Week        | \$393,873,209 | \$422,220,574   | (\$28,347,365) | -6.7%                          | \$108,493,825 | \$89,593,607    | \$18,900,218 | 21.1%                             | \$502,367,034 | \$511,814,181   | (\$9,447,147) | -1.8%                             |  |  |  |
|           |                        |               |                 |                |                                |               |                 |              |                                   |               |                 |               |                                   |  |  |  |
| Fisc      | al Year Total          | \$393,873,209 | \$6,729,290,260 |                |                                | \$108,493,825 | \$1,996,360,152 |              |                                   | \$502,367,034 | \$8,725,650,412 |               |                                   |  |  |  |