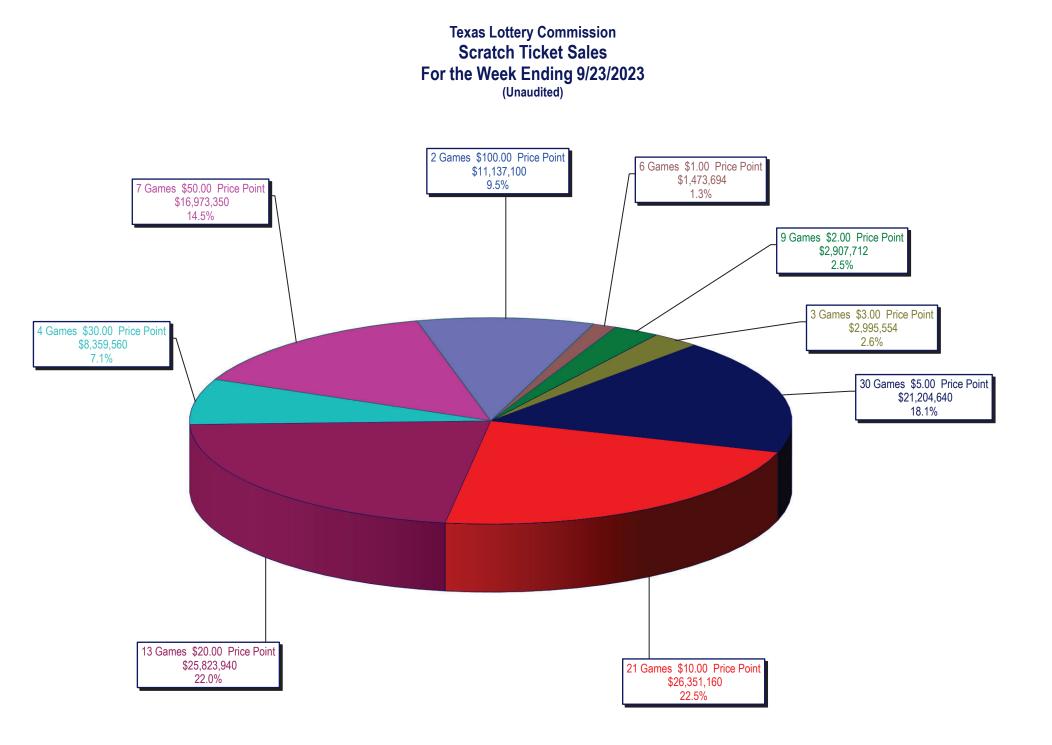

#### Texas Lottery Commission Scratch Tickets by Price Point Sales, Prize Expense, Sales Contribution and Payout Percentage With Year Over Year Changes Unaudited

| Fiscal Year | Price<br>Point     | # of<br>Active<br>Games | FY<br>Sales                        | % of<br>Scratch<br>Ticket<br>Sales | Year over<br>Year<br>Change in<br>Sales | FY<br>Prize<br>Expense             | Year over<br>Year<br>Change in<br>Prize<br>Expense | FY<br>Sales<br>Contribution             | Year over<br>Year Change<br>in<br>Contribution | Average<br>Prize<br>Payout % | Year over<br>Year<br>Difference<br>in<br>Payout % |
|-------------|--------------------|-------------------------|------------------------------------|------------------------------------|-----------------------------------------|------------------------------------|----------------------------------------------------|-----------------------------------------|------------------------------------------------|------------------------------|---------------------------------------------------|
| 2023        | \$1.00             | 8                       | 5,782,191                          | 1.4%                               |                                         | 3,480,214                          |                                                    | 2,301,977                               |                                                | 60.2%                        | -0.5%                                             |
| Through     | \$2.00             | 15                      | 13,210,898                         | 3.1%                               |                                         | 8,623,065                          |                                                    | 4,587,833                               |                                                | 65.3%                        | 0.2%                                              |
| 9/24/2022   | \$3.00             | 5                       | 12,269,175                         | 2.9%                               |                                         | 8,085,497                          |                                                    | 4,183,678                               |                                                | 65.9%                        | -0.1%                                             |
|             | \$5.00             | 29                      | 74,211,530                         | 17.6%                              |                                         | 50,486,732                         |                                                    | 23,724,798                              |                                                | 68.0%                        | 0.0%                                              |
|             | \$10.00            | 19                      | 100,485,520                        | 23.8%                              |                                         | 70,321,435                         |                                                    | 30,164,085                              |                                                | 70.0%                        | -0.1%                                             |
|             | \$20.00            | 14                      | 99,546,960                         | 23.6%                              |                                         | 74,671,084                         |                                                    | 24,875,876                              |                                                | 75.0%                        | -0.1%                                             |
|             | \$30.00            | 4                       | 20,330,850                         | 4.8%                               |                                         | 15,265,965                         |                                                    | 5,064,885                               |                                                | 75.1%                        | 0.0%                                              |
|             | \$50.00            | 6                       | 62,592,750                         | 14.8%                              |                                         | 48,835,318                         |                                                    | 13,757,432                              |                                                | 78.0%                        | 0.0%                                              |
|             | \$100.00           | 1                       | 33,790,700                         | 8.0%                               |                                         | 26,993,090                         |                                                    | 6,797,610                               |                                                | 79.9%                        | 79.9%                                             |
| Total       |                    | 101                     | \$422,220,574                      |                                    |                                         | \$306,762,402                      |                                                    | \$115,458,172                           |                                                | 72.7%                        | 0.7%                                              |
| 2024        | \$1.00             | 8                       | 4,777,037                          | 1.2%                               |                                         | 2,880,299                          |                                                    | 1,896,738                               |                                                | 60.3%                        | 0.1%                                              |
| Through     | \$2.00             | 11                      | 9,795,254                          | 2.5%                               |                                         | 6,465,991                          |                                                    | 3,329,263                               |                                                | 66.0%                        | 0.1%                                              |
| 9/23/2023   | \$3.00             | 3                       | 10,173,813                         | 2.6%                               |                                         | 6,708,398                          |                                                    | 3,465,415                               |                                                | 65.9%                        | 0.7%                                              |
| 9/23/2023   | \$5.00             | 34                      | 72,192,695                         | 18.3%                              |                                         | 49,103,788                         |                                                    | 23,088,907                              |                                                |                              | 0.0%                                              |
|             | \$10.00            | 21                      | 84,605,790                         | 21.5%                              |                                         | 59,385,658                         |                                                    | 25,220,132                              |                                                | 68.0%                        |                                                   |
|             | \$20.00            | 14                      | 88,384,620                         | 21.5%                              |                                         | 66,316,104                         |                                                    | 22,068,516                              |                                                | 70.2%                        | 0.2%                                              |
|             | \$20.00            | 4                       | 29,660,400                         | 7.5%                               |                                         | 22,259,055                         |                                                    | 7,401,345                               |                                                | 75.0%                        | 0.0%                                              |
|             |                    | 4                       |                                    |                                    |                                         |                                    |                                                    |                                         |                                                | 75.0%                        | 0.0%                                              |
|             | \$50.00            |                         | 57,369,000                         | 14.6%<br>9.4%                      |                                         | 44,762,570                         |                                                    | 12,606,430                              |                                                | 78.0%                        | 0.0%                                              |
| Total       | \$100.00           | 2<br>104                | 36,914,600<br><b>\$393,873,209</b> | 9.4%                               |                                         | 29,514,653<br><b>\$287,396,517</b> |                                                    | 7,399,947<br><b>\$106,476,692</b>       |                                                | 80.0%<br><b>73.0%</b>        | 0.1%<br><b>0.3%</b>                               |
| Total       |                    | 104                     | \$393,073,209                      |                                    |                                         | \$207,590,517                      |                                                    | \$100,470,092                           |                                                | 73.0%                        | 0.370                                             |
| Variance    | \$1.00             | 0                       | -1,005,154                         |                                    | -17.4%                                  | -599,915                           | -17.2%                                             | -405,239                                |                                                | 0.11%                        |                                                   |
| 2024 to     | \$2.00             | -4                      | -3,415,644                         |                                    | -25.9%                                  | -2,157,073                         | -25.0%                                             | -1,258,571                              | -27.4%                                         | 0.74%                        |                                                   |
| 2023        | \$3.00             | -2                      | -2,095,362                         |                                    | -17.1%                                  | -1,377,100                         | -17.0%                                             | -718,262                                |                                                | 0.04%                        |                                                   |
|             | \$5.00             | 5                       | -2,018,835                         |                                    | -2.7%                                   | -1,382,944                         | -2.7%                                              | -635,891                                | -2.7%                                          | -0.01%                       |                                                   |
|             | \$10.00            | 2                       | -15,879,730                        |                                    | -15.8%                                  | -10,935,777                        | -15.6%                                             | -4,943,953                              |                                                | 0.21%                        |                                                   |
|             | \$20.00<br>\$30.00 | 0                       | -11,162,340<br>9,329,550           |                                    | -11.2%<br>45.9%                         | -8,354,980                         | -11.2%<br>45.8%                                    | -2,807,360                              | -11.3%<br>46.1%                                | 0.02%<br>-0.04%              |                                                   |
|             | \$30.00            | 0                       | -5,223,750                         |                                    | 45.9%                                   | 6,993,090<br>-4,072,748            | 45.8%                                              | 2,336,460                               | 46.1%                                          | -0.04%                       |                                                   |
|             | \$100.00           | 1                       | 3,123,900                          |                                    | -0.3%<br>9.2%                           | 2,521,562                          | -0.3%                                              | 602,338                                 |                                                | 0.00%                        |                                                   |
| Total       | ψ100.00            | 3                       | -\$28,347,365                      |                                    | -6.7%                                   | -\$19,365,885                      | -6.3%                                              | -\$8,981,480                            |                                                | 0.07 %                       |                                                   |
| ,           |                    | -                       |                                    | es - Scratch T                     | icket Variance                          |                                    |                                                    | , - , - , - , - , - , - , - , - , - , - |                                                |                              |                                                   |

#### Texas Lottery Commission Scratch Tickets by Price Point Sales, Prize Expense, Sales Contribution and Payout Percentage With Year Over Year Changes Unaudited

|              |              | FY 2024       | FY 2023           | Difference    |
|--------------|--------------|---------------|-------------------|---------------|
| Sales        | \$1 - \$5    | \$96,938,799  | <br>\$105,473,794 | -\$8,534,995  |
| Prize Exp.   | \$1 - \$5    | \$65,158,476  | \$70,675,509      | -\$5,517,032  |
| Sales Cont.  | \$1 - \$5    | \$31,780,323  | \$34,798,285      | -\$3,017,963  |
| Prize Exp. % | \$1 - \$5    | 67.2%         | 67.0%             | 0.2%          |
|              |              |               |                   |               |
|              |              | FY 2024       | FY 2023           | Difference    |
| Sales        | \$10 - \$100 | \$296,934,410 | \$316,746,780     | -\$19,812,370 |
| Prize Exp.   | \$10 - \$100 | \$222,238,041 | \$236,086,893     | -\$13,848,852 |
| Sales Cont.  | \$10 - \$100 | \$74,696,369  | \$80,659,887      | -\$5,963,518  |
| Prize Exp. % | \$10 - \$100 | 74.8%         | 74.5%             | 0.3%          |
|              | · · · ·      |               |                   |               |
|              |              | FY 2024       | FY 2023           | Difference    |
| Sales        | Scratch      | \$393,873,209 | \$422,220,574     | -\$28,347,365 |
| Prize Exp.   | Scratch      | \$287,396,517 | \$306,762,402     | -\$19,365,885 |
| Sales Cont.  | Scratch      | \$106,476,692 | \$115,458,172     | -\$8,981,480  |
| Prize Exp. % | Scratch      | 73.0%         | 72.7%             | 0.3%          |

|              |              | FY 2024       | FY 2023       | Difference    |
|--------------|--------------|---------------|---------------|---------------|
| Sales        | \$1 - \$10   | \$181,544,589 | \$205,959,314 | -\$24,414,725 |
| Prize Exp.   | \$1 - \$10   | \$124,544,135 | \$140,996,944 | -\$16,452,810 |
| Sales Cont.  | \$1 - \$10   | \$57,000,455  | \$64,962,370  | -\$7,961,916  |
| Prize Exp. % | \$1 - \$10   | 68.6%         | 68.5%         | 0.1%          |
|              |              |               |               |               |
|              |              | FY 2024       | FY 2023       | Difference    |
| Sales        | \$20 - \$100 | \$212,328,620 | \$216,261,260 | -\$3,932,640  |
| Prize Exp.   | \$20 - \$100 | \$162,852,382 | \$165,765,458 | -\$2,913,075  |
| Sales Cont.  | \$20 - \$100 | \$49,476,238  | \$50,495,802  | -\$1,019,565  |
| Prize Exp. % | \$20 - \$100 | 76.7%         | 76.7%         | 0.0%          |
|              |              |               |               |               |
|              |              | FY 2024       | FY 2023       | Difference    |
| Sales        | Scratch      | \$393,873,209 | \$422,220,574 | -\$28,347,365 |
| Prize Exp.   | Scratch      | \$287,396,517 | \$306,762,402 | -\$19,365,885 |
| Sales Cont.  | Scratch      | \$106,476,692 | \$115,458,172 | -\$8,981,480  |
| Prize Exp. % | Scratch      | 73.0%         | 72.7%         | 0.3%          |