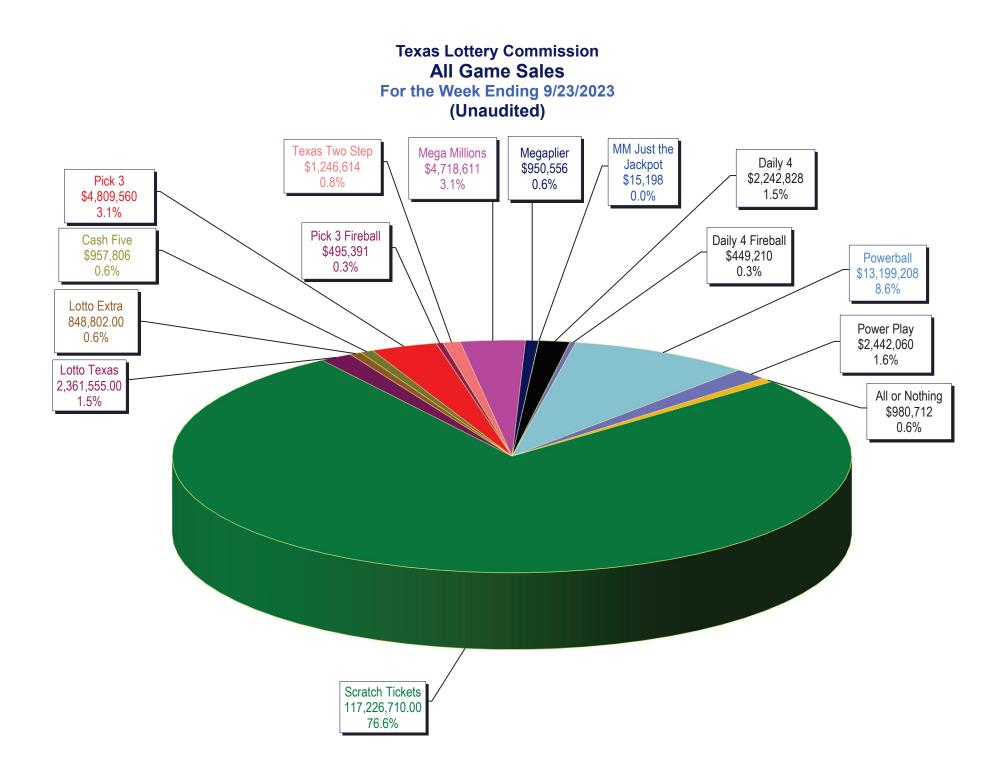

## Texas Lottery Commission Weekly Sales Summary & Comparison to Previous Week Unaudited

|                       | Week Ending<br>9/23/2023 |       | Week Ending<br>9/16/2023 |                      |                        |                        |
|-----------------------|--------------------------|-------|--------------------------|----------------------|------------------------|------------------------|
|                       | JILJILULU                | % of  | 3/10/2023                | % of                 |                        |                        |
|                       | THIS WEEK                | Sales | LAST WEEK                | Sales                | <u>\$ change</u>       | <u>% change</u>        |
| Total Sales           | \$152,944,820            |       | \$152,032,096            |                      | \$912,725              | 0.6%                   |
|                       |                          |       |                          |                      |                        |                        |
| Scratch Tickets       | \$117,226,710            | 76.6% | \$119,921,752            | 78.9%                | -\$2,695,042           | -2.2%                  |
| Lotto                 | \$2,361,555              | 1.5%  | \$2,284,115              | 1.5%                 | \$77,440               | 3.4%                   |
| Lotto Extra           | \$848,802                | 0.6%  | \$820,754                | 0.5%                 | \$28,048               | 3.4%                   |
| Pick 3                | \$4,809,560              | 3.1%  | \$4,988,859              | 3.3%                 | -\$179,299             | -3.6%                  |
| Pick 3 Fireball       | \$495,391                | 0.3%  | \$537,610                | 0.4%                 | -\$42,219              | -7.9%                  |
| Cash Five             | \$957,806                | 0.5%  | \$962,509                | 0.4%                 | -\$4,703               | -0.5%                  |
| Texas Two Step        | \$1,246,614              | 0.0%  | \$904,070                | 0.6%                 | -94,703<br>\$342,544   | -0.3 <i>%</i><br>37.9% |
| Mega Millions         | \$4,718,611              | 3.1%  | \$4,290,656              | 2.8%                 | \$342,944<br>\$427,955 | 10.0%                  |
| •                     | \$950,556                | 0.6%  | \$880,334                | 2.0 <i>%</i><br>0.6% | \$70,222               | 8.0%                   |
| Megaplier             |                          | 0.0%  |                          |                      | -\$221                 | -1.4%                  |
| MM Just the Jackpot   | \$15,198<br>\$2,242,828  |       | \$15,419                 | 0.0%                 |                        |                        |
| Daily 4               | \$2,242,828              | 1.5%  | \$2,320,256              | 1.5%                 | -\$77,429              | -3.3%                  |
| Daily 4 Fireball      | \$449,210                | 0.3%  | \$484,657                | 0.3%                 | -\$35,448              | -7.3%                  |
| Powerball             | \$13,199,208             | 8.6%  | \$10,591,773             | 7.0%                 | \$2,607,435            | 24.6%                  |
| Power Play            | \$2,442,060              | 1.6%  | \$2,012,334              | 1.3%                 | \$429,726              | 21.4%                  |
| All or Nothing        | \$980,712                | 0.6%  | \$1,016,998              | 0.7%                 | -\$36,286              | -3.6%                  |
| Total Draw Game Sales | \$35,718,110             |       | \$32,110,344             |                      | \$3,607,767            | 11.2%                  |