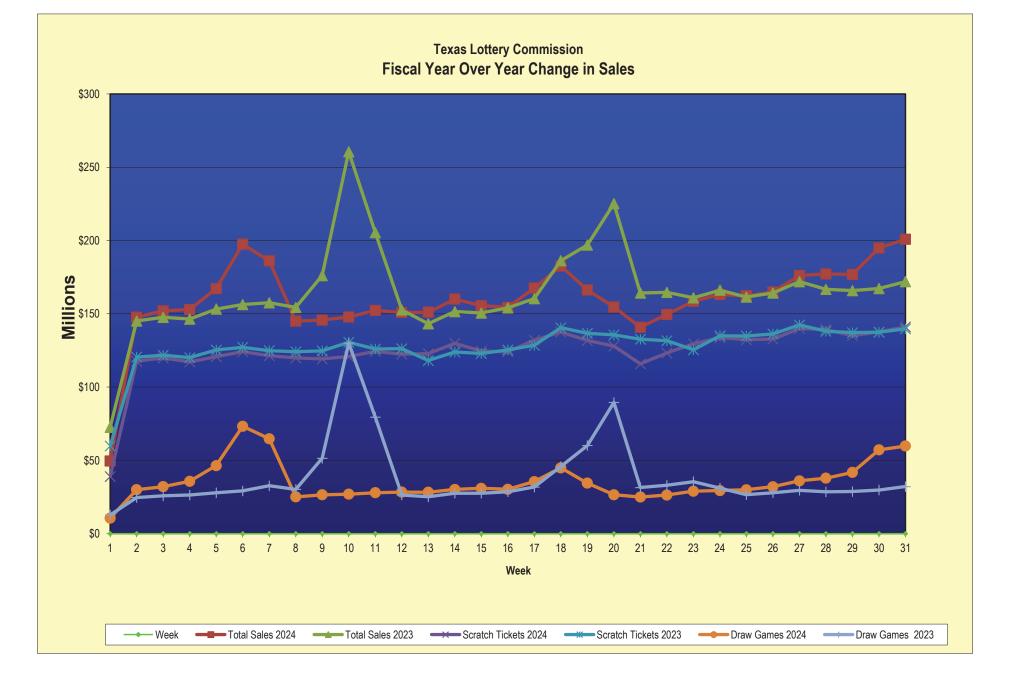

#### Texas Lottery Commission Fiscal Year Over Year Change in Sales Unaudited FY 2024 Compared to FY 2023

|          |                         |                                | SCRATCH TIC                    | KETS                         |                  |                              | DRAW GA                      | MES                           |                          |                                | TOTAL SAL                      | ES                              |                          |
|----------|-------------------------|--------------------------------|--------------------------------|------------------------------|------------------|------------------------------|------------------------------|-------------------------------|--------------------------|--------------------------------|--------------------------------|---------------------------------|--------------------------|
|          | FY 2024                 |                                |                                |                              | % change -       |                              |                              |                               | % change -<br>Cumulative |                                |                                |                                 | % change -<br>Cumulative |
| Week     | Week Ending             | FY 2024                        | FY 2023                        | Difference                   | Cumulative Sales | FY 2024                      | FY 2023                      | Difference                    | Sales                    | FY 2024                        | FY 2023                        | Difference                      | Sales                    |
|          |                         |                                |                                |                              |                  |                              |                              |                               |                          |                                |                                |                                 |                          |
| 1        | 9/2/2023*               | \$38,978,519                   | \$59,864,056                   | (\$20,885,537)               | -34.9%           | \$10,637,832                 | \$12,762,710                 | (\$2,124,879)                 | -16.6%                   | \$49,616,351                   | \$72,626,766                   | (\$23,010,416)                  | -31.7%                   |
| 2        | 9/9/2023                | \$117,746,228                  | \$120,501,630                  | (\$2,755,402)                | -2.3%            | \$30,027,540                 | \$24,647,158                 | \$5,380,382                   | 21.8%                    | \$147,773,768                  | \$145,148,788                  | \$2,624,980                     | 1.8%                     |
| 3        | 9/16/2023               | \$119,921,752                  | \$121,755,487                  | (\$1,833,735)                | -1.5%            | \$32,110,344                 | \$25,823,942                 | \$6,286,402                   | 24.3%                    | \$152,032,096                  | \$147,579,429                  | \$4,452,667                     | 3.0%                     |
| 4        | 9/23/2023               | \$117,226,710                  | \$120,099,401                  | (\$2,872,691)                | -2.4%            | \$35,718,110                 | \$26,359,797                 | \$9,358,314                   | 35.5%                    | \$152,944,820                  | \$146,459,198                  | \$6,485,623                     | 4.4%                     |
| 5        | 9/30/2023               | \$120,793,331                  | \$125,323,123                  | (\$4,529,792)                | -3.6%            | \$46,419,217                 | \$27,923,098                 | \$18,496,119                  | 66.2%                    | \$167,212,548                  | \$153,246,221                  | \$13,966,327                    | 9.1%                     |
| 6        | 10/7/2023               | \$124,167,291                  | \$127,162,182                  | (\$2,994,891)                | -2.4%            | \$73,290,479                 | \$29,192,379                 | \$44,098,100                  | 151.1%                   | \$197,457,770                  | \$156,354,561                  | \$41,103,209                    | 26.3%                    |
| 7        | 10/14/2023              | \$121,390,056                  | \$124,858,888                  | (\$3,468,832)                | -2.8%            | \$64,809,497                 | \$32,714,985                 | \$32,094,513                  | 98.1%                    | \$186,199,553                  | \$157,573,873                  | \$28,625,681                    | 18.2%                    |
| 8        | 10/21/2023              | \$119,876,918                  | \$124,123,288                  | (\$4,246,370)                | -3.4%            | \$25,121,369                 | \$30,228,913                 | (\$5,107,544)                 | -16.9%                   | \$144,998,287                  | \$154,352,201                  | (\$9,353,914)                   | -6.1%                    |
| 9        | 10/28/2023              | \$119,251,289                  | \$124,664,414                  | (\$5,413,125)                | -4.3%            | \$26,497,085                 | \$51,451,925                 | (\$24,954,840)                | -48.5%                   | \$145,748,374                  | \$176,116,339                  | (\$30,367,965)                  | -17.2%                   |
| 10       | 11/4/2023               | \$120,899,631                  | \$130,564,295                  | (\$9,664,664)                | -7.4%            | \$26,966,850                 | \$130,071,730                | (\$103,104,880)               | -79.3%                   | \$147,866,481                  | \$260,636,025                  | (\$112,769,544)                 | -43.3%                   |
| 11       | 11/11/2023              | \$124,357,490                  | \$125,975,136                  | (\$1,617,646)                | -1.3%            | \$27,951,994                 | \$79,522,011                 | (\$51,570,017)                | -64.8%                   | \$152,309,484                  | \$205,497,147                  | (\$53,187,663)                  | -25.9%                   |
| 12       | 11/18/2023              | \$122,472,423                  | \$126,256,926                  | (\$3,784,503)                | -3.0%            | \$28,397,507                 | \$26,419,204                 | \$1,978,303                   | 7.5%                     | \$150,869,930                  | \$152,676,130                  | (\$1,806,201)                   | -1.2%                    |
| 13       | 11/25/2023              | \$122,802,742                  | \$118,113,088                  | \$4,689,654                  | 4.0%             | \$28,252,450                 | \$25,156,447                 | \$3,096,003                   | 12.3%                    | \$151,055,192                  | \$143,269,535                  | \$7,785,657                     | 5.4%                     |
| 14       | 12/2/2023               | \$129,836,541                  | \$123,893,014<br>\$122,961,661 | \$5,943,527                  | 4.8%             | \$30,176,458                 | \$27,636,806                 | \$2,539,653                   | 9.2%                     | \$160,012,999                  | \$151,529,820                  | \$8,483,180                     | 5.6%<br>3.3%             |
| 15       | 12/9/2023<br>12/16/2023 | \$124,603,445<br>\$124,125,352 | \$122,961,661                  | \$1,641,784                  | 1.3%             | \$30,970,299<br>\$30,309,108 | \$27,612,493<br>\$28,618,652 | \$3,357,806                   | 12.2%                    | \$155,573,744<br>\$154,434,460 | \$150,574,154<br>\$154,030,516 | \$4,999,590<br>\$403,944        | 0.3%                     |
| 16<br>17 | 12/16/2023              | \$124,125,352<br>\$132.017.161 | \$125,411,864                  | (\$1,286,512)<br>\$3,474,945 | -1.0%            | \$30,309,108                 | \$28,618,652<br>\$31.843.485 | \$1,690,456<br>\$3.699,242    | 5.9%<br>11.6%            | \$154,434,460                  | \$154,030,516<br>\$160,385,701 | \$403,944                       | 4.5%                     |
|          | 12/23/2023              | \$132,017,101                  | \$128,542,216                  | \$3,474,945                  | -2.1%            | \$35,542,727                 | \$45,788,139                 | 1 - 1 1                       | -1.9%                    | \$182,497,463                  | \$186,278,273                  | 11 1-                           | 4.5%                     |
| 18<br>19 | 1/6/2024                | \$137,579,889                  | \$136,749,859                  | (\$2,910,245)                | -2.1%            | \$34,501,857                 | \$45,788,139                 | (\$870,565)<br>(\$25.654.773) | -1.9%                    | \$166,261,617                  | \$186,278,273                  | (\$3,780,810)<br>(\$30,644,872) | -2.0%                    |
| 20       | 1/13/2024               | \$127,983,080                  | \$135,623,611                  | (\$7,640,531)                | -5.6%            | \$26,580,291                 | \$89,577,192                 | (\$23,034,773)                | -42.0%                   | \$154,563,371                  | \$225,200,803                  | (\$70.637.432)                  | -31.4%                   |
| 20       | 1/20/2024               | \$115,886,326                  | \$132.683.417                  | (\$16,797,091)               | -12.7%           | \$20,300,291                 | \$31.496.601                 | (\$6.509.651)                 | -70.3%                   | \$140,873,276                  | \$164,180,018                  | (\$23.306.742)                  | -14.2%                   |
| 21       | 1/27/2024               | \$123.239.175                  | \$131.666.658                  | (\$8.427.483)                | -6.4%            | \$26.358.979                 | \$33.010.505                 | (\$6.651.526)                 | -20.1%                   | \$149,598,154                  | \$164.677.163                  | (\$15.079.009)                  | -9.2%                    |
| 22       | 2/3/2024                | \$129,552,953                  | \$125,434,757                  | \$4,118,196                  | 3.3%             | \$28,985,243                 | \$35.485.741                 | (\$6,500,499)                 | -18.3%                   | \$158,538,196                  | \$160,920,498                  | (\$2.382.303)                   | -1.5%                    |
| 24       | 2/10/2024               | \$133,732,466                  | \$135,016,081                  | (\$1,283,615)                | -1.0%            | \$29,421,493                 | \$31,105,415                 | (\$1,683,922)                 | -5.4%                    | \$163,153,959                  | \$166,121,496                  | (\$2,967,537)                   | -1.8%                    |
| 25       | 2/17/2024               | \$132.311.579                  | \$134.818.743                  | (\$2,507,164)                | -1.9%            | \$29.986.701                 | \$26.655.983                 | \$3,330,718                   | 12.5%                    | \$162,298,280                  | \$161.474.726                  | \$823.554                       | 0.5%                     |
| 26       | 2/24/2024               | \$132,789,940                  | \$136,252,327                  | (\$3,462,387)                | -2.5%            | \$32,053,481                 | \$27,961,344                 | \$4,092,138                   | 14.6%                    | \$164,843,421                  | \$164,213,671                  | \$629,751                       | 0.4%                     |
| 27       | 3/2/2024                | \$140.014.976                  | \$142,406,081                  | (\$2.391.105)                | -1.7%            | \$36.048.898                 | \$29,593,236                 | \$6,455,662                   | 21.8%                    | \$176.063.874                  | \$171,999,317                  | \$4.064.557                     | 2.4%                     |
| 28       | 3/9/2024                | \$139,381,071                  | \$138,137,807                  | \$1,243,264                  | 0.9%             | \$37,865,362                 | \$28,554,021                 | \$9,311,342                   | 32.6%                    | \$177,246,433                  | \$166,691,828                  | \$10,554,606                    | 6.3%                     |
| 29       | 3/16/2024               | \$135,122,488                  | \$137,152,270                  | (\$2,029,782)                | -1.5%            | \$41,791,634                 | \$28,741,934                 | \$13,049,700                  | 45.4%                    | \$176,914,122                  | \$165,894,204                  | \$11,019,918                    | 6.6%                     |
| 30       | 3/23/2024               | \$137,726,063                  | \$137,487,217                  | \$238,846                    | 0.2%             | \$57,194,799                 | \$29,782,813                 | \$27,411,986                  | 92.0%                    | \$194,920,862                  | \$167,270,030                  | \$27,650,832                    | 16.5%                    |
| 31       | 3/30/2024               | \$141,104,504                  | \$139,775,264                  | \$1,329,240                  | 1.0%             | \$59,818,632                 | \$32,144,744                 | \$27,673,888                  | 86.1%                    | \$200,923,136                  | \$171,920,008                  | \$29,003,128                    | 16.9%                    |
| 32       | 4/6/2024                |                                | \$139,715,002                  |                              |                  |                              | \$32,524,745                 |                               |                          |                                | \$172,239,747                  |                                 |                          |
| 33       | 4/13/2024               |                                | \$136,238,448                  |                              |                  |                              | \$38,094,234                 |                               |                          |                                | \$174,332,682                  |                                 |                          |
| 34       | 4/20/2024               |                                | \$134,368,184                  |                              |                  |                              | \$53,465,618                 |                               |                          |                                | \$187,833,802                  |                                 |                          |
| 35       | 4/27/2024               |                                | \$136,494,447                  |                              |                  |                              | \$23,302,074                 |                               |                          |                                | \$159,796,521                  |                                 |                          |
| 36       | 5/4/2024                |                                | \$138,630,301                  |                              |                  |                              | \$24,144,165                 |                               |                          |                                | \$162,774,466                  |                                 |                          |
| 37       | 5/11/2024               |                                | \$135,810,888                  |                              |                  |                              | \$24,252,558                 |                               |                          |                                | \$160,063,446                  |                                 |                          |
| 38       | 5/18/2024               |                                | \$132,970,513                  |                              |                  |                              | \$24,785,120                 |                               |                          |                                | \$157,755,633                  |                                 |                          |
| 39       | 5/25/2024               |                                | \$131,404,006                  |                              |                  |                              | \$25,026,866                 |                               |                          |                                | \$156,430,872                  |                                 |                          |
| 40       | 6/1/2024                |                                | \$130,371,617                  |                              |                  |                              | \$25,992,060                 |                               |                          |                                | \$156,363,677                  |                                 |                          |
| 41       | 6/8/2024                |                                | \$127,029,947                  |                              |                  |                              | \$26,617,863                 |                               |                          |                                | \$153,647,810                  |                                 |                          |
| 42       | 6/15/2024               |                                | \$123,222,493                  |                              |                  |                              | \$27,430,253                 |                               |                          |                                | \$150,652,746                  |                                 |                          |

## **Texas Lottery Commission** Fiscal Year Over Year Change in Sales Unaudited FY 2024 Compared to FY 2023

|          |                        |                 | SCRATCH TI      | CKETS          |                                |                 | DRAW GA         | MES            |                                   | TOTAL SALES     |                 |                 |                                   |  |  |  |
|----------|------------------------|-----------------|-----------------|----------------|--------------------------------|-----------------|-----------------|----------------|-----------------------------------|-----------------|-----------------|-----------------|-----------------------------------|--|--|--|
| Week     | FY 2024<br>Week Ending | FY 2024         | FY 2023         | Difference     | % change -<br>Cumulative Sales | FY 2024         | FY 2023         | Difference     | % change -<br>Cumulative<br>Sales | FY 2024         | FY 2023         | Difference      | % change -<br>Cumulative<br>Sales |  |  |  |
| 43       | 6/22/2024              |                 | \$120,916,477   |                |                                |                 | \$29,623,767    |                |                                   |                 | \$150,540,244   |                 |                                   |  |  |  |
| 44       | 6/29/2024              |                 | \$124,353,242   |                |                                |                 | \$32,695,830    |                |                                   |                 | \$157,049,072   |                 |                                   |  |  |  |
| 45       | 7/6/2024               |                 | \$125,626,401   |                |                                |                 | \$42,088,277    |                |                                   |                 | \$167,714,678   |                 |                                   |  |  |  |
| 46       | 7/13/2024              |                 | \$124,153,252   |                |                                |                 | \$62,805,046    |                |                                   |                 | \$186,958,298   |                 |                                   |  |  |  |
| 47       | 7/20/2024              |                 | \$125,448,615   |                |                                |                 | \$78,906,399    |                |                                   |                 | \$204,355,014   |                 |                                   |  |  |  |
| 48       | 7/27/2024              |                 | \$125,446,091   |                |                                |                 | \$49,317,844    |                |                                   |                 | \$174,763,935   |                 |                                   |  |  |  |
| 49       | 8/3/2024               |                 | \$124,237,124   |                |                                |                 | \$74,806,538    |                |                                   |                 | \$199,043,662   |                 |                                   |  |  |  |
| 50       | 8/10/2024              |                 | \$119,776,199   |                |                                |                 | \$57,508,648    |                |                                   |                 | \$177,284,847   |                 |                                   |  |  |  |
| 51       | 8/17/2024              |                 | \$119,072,163   |                |                                |                 | \$27,982,437    |                |                                   |                 | \$147,054,600   |                 |                                   |  |  |  |
| 52       | 8/24/2024              |                 | \$117,986,952   |                |                                |                 | \$27,968,452    |                |                                   |                 | \$145,955,404   |                 |                                   |  |  |  |
|          | 8/31/2023**            |                 | \$82,253,003    |                |                                |                 | \$18,981,337    |                |                                   |                 | \$101,234,340   |                 |                                   |  |  |  |
|          |                        |                 |                 |                |                                |                 |                 |                |                                   |                 |                 |                 |                                   |  |  |  |
| Total th | ru Current Week        | \$3,858,651,149 | \$3,953,764,895 | (\$95,113,746) | -2.4%                          | \$1,093,710,755 | \$1,168,040,028 | (\$74,329,273) | -6.4%                             | \$4,952,361,904 | \$5,121,804,923 | (\$169,443,019) | -3.3%                             |  |  |  |
|          |                        |                 |                 |                |                                |                 |                 |                |                                   |                 |                 |                 |                                   |  |  |  |
| Fisc     | al Year Total          | \$3,858,651,149 | \$6,729,290,260 |                |                                | \$1,093,710,755 | \$1,996,360,152 |                |                                   | \$4,952,361,904 | \$8,725,650,412 |                 |                                   |  |  |  |