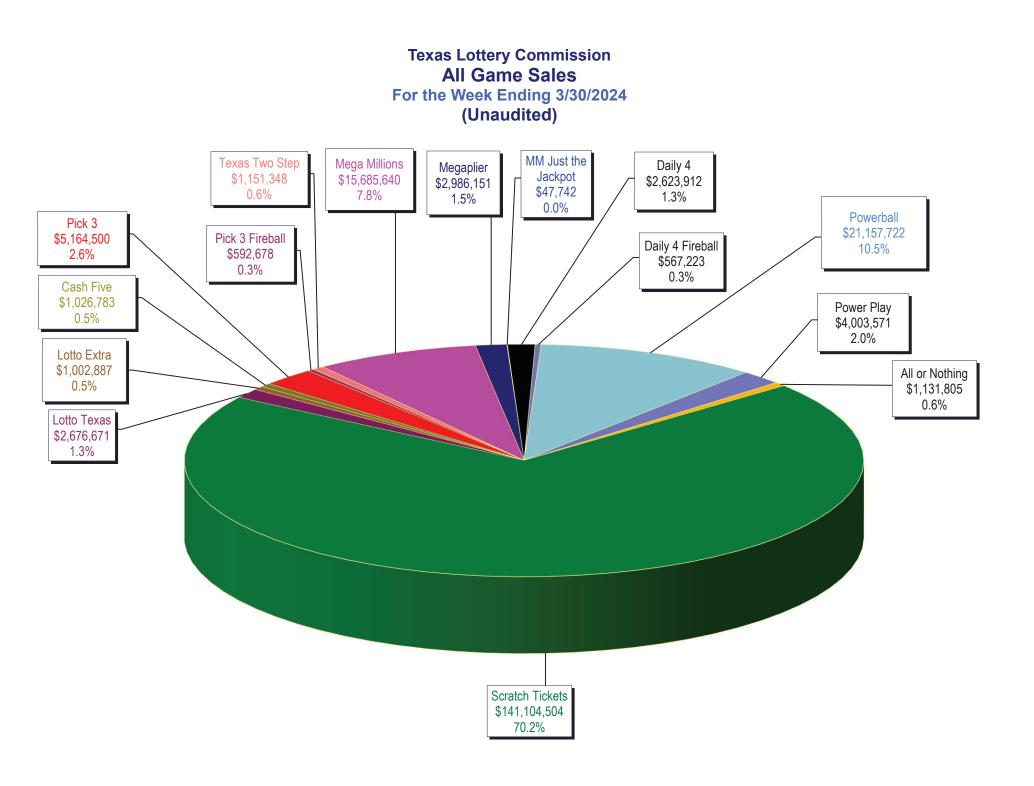

## Texas Lottery Commission Weekly Sales Summary & Comparison to Previous Week Unaudited

|                       | Week Ending<br>3/30/2024 |       | Week Ending<br>3/23/2024 |       |              |                 |
|-----------------------|--------------------------|-------|--------------------------|-------|--------------|-----------------|
|                       | 0/00/2024                | % of  | 0/L0/L0L4                | % of  |              |                 |
|                       | THIS WEEK                | Sales | LAST WEEK                | Sales | \$ change    | <u>% change</u> |
| Total Sales           | \$200,923,136            |       | \$194,920,862            |       | \$6,002,274  | 3.1%            |
|                       |                          |       |                          |       |              |                 |
| Scratch Tickets       | \$141,104,504            | 70.2% | \$137,726,063            | 70.7% | \$3,378,441  | 2.5%            |
| Lotto                 | \$2,676,671              | 1.3%  | \$2,601,773              | 1.3%  | \$74,898     | 2.9%            |
| Lotto Extra           | \$1,002,887              | 0.5%  | \$969,714                | 0.5%  | \$33,173     | 3.4%            |
| Pick 3                | \$5,164,500              | 2.6%  | \$5,179,159              | 2.7%  | -\$14,659    | -0.3%           |
| Pick 3 Fireball       | \$592,678                | 0.3%  | \$587,961                | 0.3%  | \$4,717      | 0.8%            |
| Cash Five             | \$1,026,783              | 0.5%  | \$1,021,481              | 0.5%  | \$5,302      | 0.5%            |
| Texas Two Step        | \$1,151,348              | 0.6%  | \$1,288,322              | 0.7%  | -\$136,974   | -10.6%          |
| Mega Millions         | \$15,685,640             | 7.8%  | \$19,372,634             | 9.9%  | -\$3,686,994 | -19.0%          |
| Megaplier             | \$2,986,151              | 1.5%  | \$3,618,170              | 1.9%  | -\$632,019   | -17.5%          |
| MM Just the Jackpot   | \$47,742                 | 0.0%  | \$49,356                 | 0.0%  | -\$1,614     | -3.3%           |
| Daily 4               | \$2,623,912              | 1.3%  | \$2,556,517              | 1.3%  | \$67,396     | 2.6%            |
| Daily 4 Fireball      | \$567,223                | 0.3%  | \$550,422                | 0.3%  | \$16,801     | 3.1%            |
| Powerball             | \$21,157,722             | 10.5% | \$15,319,646             | 7.9%  | \$5,838,076  | 38.1%           |
| Power Play            | \$4,003,571              | 2.0%  | \$2,955,171              | 1.5%  | \$1,048,400  | 35.5%           |
| All or Nothing        | \$1,131,805              | 0.6%  | \$1,124,474              | 0.6%  | \$7,331      | 0.7%            |
| Total Draw Game Sales | \$59,818,632             |       | \$57,194,799             |       | \$2,623,833  | 4.6%            |