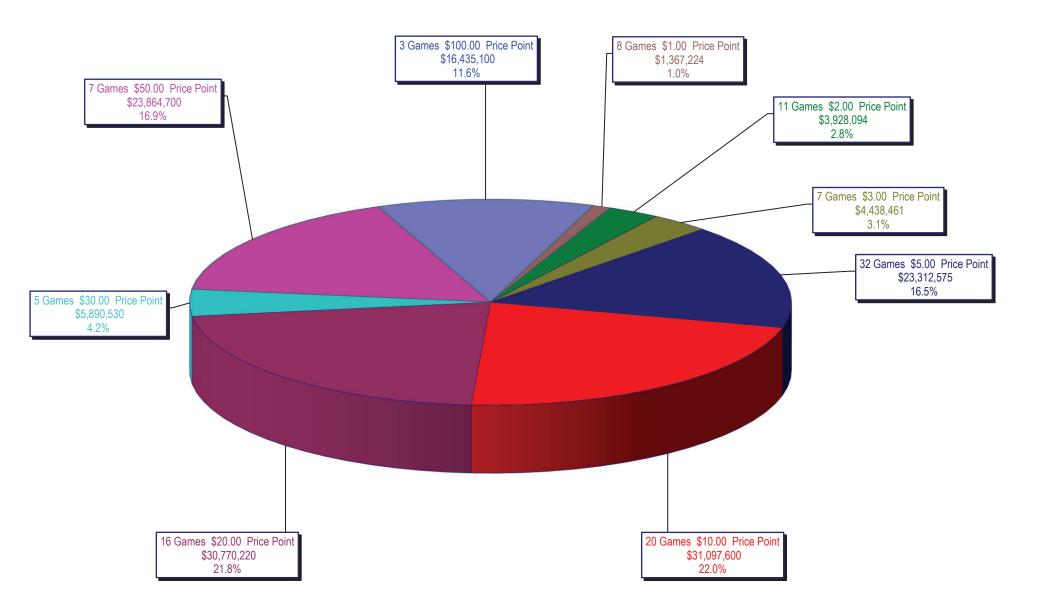

#### Texas Lottery Commission Scratch Tickets by Price Point Sales, Prize Expense, Sales Contribution and Payout Percentage With Year Over Year Changes Unaudited

| Fiscal Year | Price<br>Point | # of<br>Active<br>Games | FY<br>Sales     | % of<br>Scratch<br>Ticket<br>Sales | Year over<br>Year<br>Change in<br>Sales | FY<br>Prize<br>Expense | Year over<br>Year<br>Change in<br>Prize<br>Expense | FY<br>Sales<br>Contribution | Year over<br>Year Change<br>in<br>Contribution | Average<br>Prize<br>Payout % | Year over<br>Year<br>Difference<br>in<br>Payout % |
|-------------|----------------|-------------------------|-----------------|------------------------------------|-----------------------------------------|------------------------|----------------------------------------------------|-----------------------------|------------------------------------------------|------------------------------|---------------------------------------------------|
| 2023        | \$1.00         | 11                      | 53,302,152      | 1.3%                               |                                         | 32,235,186             |                                                    | 21,066,966                  |                                                | 60.5%                        | 0.1%                                              |
| Through     | \$2.00         | 20                      | 125,877,828     | 3.2%                               |                                         | 82,183,990             |                                                    | 43,693,838                  |                                                | 65.3%                        | 0.3%                                              |
| 4/1/2023    | \$3.00         | 8                       | 140,496,735     | 3.6%                               |                                         | 92,657,582             |                                                    | 47,839,153                  |                                                | 65.9%                        | 0.0%                                              |
|             | \$5.00         | 44                      | 709,360,030     | 17.9%                              |                                         | 482,553,262            |                                                    | 226,806,768                 |                                                | 68.0%                        | 0.0%                                              |
|             | \$10.00        | 27                      | 961,577,190     | 24.3%                              |                                         | 673,446,309            |                                                    | 288,130,881                 |                                                | 70.0%                        | 0.0%                                              |
|             | \$20.00        | 17                      | 907,775,720     | 23.0%                              |                                         | 681,034,196            |                                                    | 226,741,524                 |                                                | 75.0%                        | 0.0%                                              |
|             | \$30.00        | 5                       | 202,020,240     | 5.1%                               |                                         | 151,664,007            |                                                    | 50,356,233                  |                                                | 75.1%                        | 0.0%                                              |
|             | \$50.00        | 9                       | 576,958,600     | 14.6%                              |                                         | 450,122,039            |                                                    | 126,836,561                 |                                                | 78.0%                        | 0.0%                                              |
|             | \$100.00       | 2                       | 276,396,400     | 7.0%                               |                                         | 220,792,862            |                                                    | 55,603,538                  |                                                | 79.9%                        | 79.9%                                             |
| Total       |                | 143                     | \$3,953,764,895 |                                    |                                         | \$2,866,689,434        |                                                    | \$1,087,075,461             |                                                | 72.5%                        | 0.4%                                              |
| 2024        | \$1.00         | 11                      | 43,093,327      | 1.1%                               |                                         | 26,095,522             |                                                    | 16,997,805                  |                                                | 60.6%                        | 0.1%                                              |
| Through     | \$2.00         | 17                      | 104,947,250     | 2.7%                               |                                         | 69,100,785             |                                                    | 35,846,465                  |                                                | 65.8%                        | 0.1%                                              |
| 3/30/2024   | \$3.00         | 7                       | 116,883,732     | 3.0%                               |                                         | 77,062,793             |                                                    | 39,820,939                  |                                                | 65.9%                        | 0.0%                                              |
| 0/00/2021   | \$5.00         | 49                      | 685,117,250     | 17.8%                              |                                         | 465,906,672            |                                                    | 219,210,578                 |                                                | 68.0%                        | 0.0%                                              |
|             | \$10.00        | 29                      | 860,040,880     | 22.3%                              |                                         | 603,137,104            |                                                    | 256,903,776                 |                                                | 70.1%                        | 0.0%                                              |
|             | \$20.00        | 21                      | 894,793,280     | 23.2%                              |                                         | 671,166,337            |                                                    | 223,626,943                 |                                                | 75.0%                        | 0.0%                                              |
|             | \$30.00        | 5                       | 206,995,080     | 5.4%                               |                                         | 155,340,759            |                                                    | 51,654,321                  |                                                | 75.0%                        | 0.0%                                              |
|             | \$50.00        | 9                       | 572,736,850     | 14.8%                              |                                         | 446,815,554            |                                                    | 125,921,296                 |                                                | 78.0%                        | 0.0%                                              |
|             | \$100.00       | 3                       | 374,043,500     | 9.7%                               |                                         | 299,071,575            |                                                    | 74,971,925                  |                                                | 80.0%                        | 0.1%                                              |
| Total       |                | 151                     | \$3,858,651,149 |                                    |                                         | \$2,813,697,101        |                                                    | \$1,044,954,048             |                                                | 72.9%                        | 0.4%                                              |
| Variance    | \$1.00         | 0                       | -10,208,825     |                                    | -19.2%                                  | -6,139,663             | -19.0%                                             | -4,069,162                  | -19.3%                                         | 0.08%                        |                                                   |
| 2024 to     | \$2.00         | -3                      | -20,930,578     |                                    | -16.6%                                  | -13,083,206            | -15.9%                                             | -7,847,372                  | -18.0%                                         | 0.55%                        |                                                   |
| 2023        | \$3.00         | -1                      | -23,613,003     |                                    | -16.8%                                  | -15,594,789            | -16.8%                                             | -8,018,214                  | -16.8%                                         | -0.02%                       |                                                   |
|             | \$5.00         | 5                       | -24,242,780     |                                    | -3.4%                                   | -16,646,589            | -3.4%                                              | -7,596,191                  | -3.3%                                          | -0.02%                       |                                                   |
|             | \$10.00        | 2                       | -101,536,310    |                                    | -10.6%                                  | -70,309,206            | -10.4%                                             | -31,227,104                 | -10.8%                                         | 0.09%                        |                                                   |
|             | \$20.00        | 4                       | -12,982,440     |                                    | -1.4%                                   | -9,867,859             | -1.4%                                              | -3,114,581                  | -1.4%                                          | -0.01%                       |                                                   |
|             | \$30.00        | 0                       | 4,974,840       |                                    | 2.5%                                    | 3,676,752              | 2.4%                                               | 1,298,088                   |                                                | -0.03%                       |                                                   |
|             | \$50.00        | 0                       | -4,221,750      |                                    | -0.7%                                   | -3,306,486             | -0.7%                                              | -915,264                    | -0.7%                                          | 0.00%                        |                                                   |
| Tatal       | \$100.00       | 1                       | 97,647,100      |                                    | 35.3%                                   | 78,278,713             | 35.5%                                              | 19,368,387                  | 34.8%                                          | 0.07%                        |                                                   |
| Total       |                | 8                       | -\$95,113,746   | s - Scratch T                      | -2.4%<br>icket Variance                 | -\$52,992,333          | -1.8%                                              | -\$42,121,413               | -3.9%                                          | 0.41%                        |                                                   |