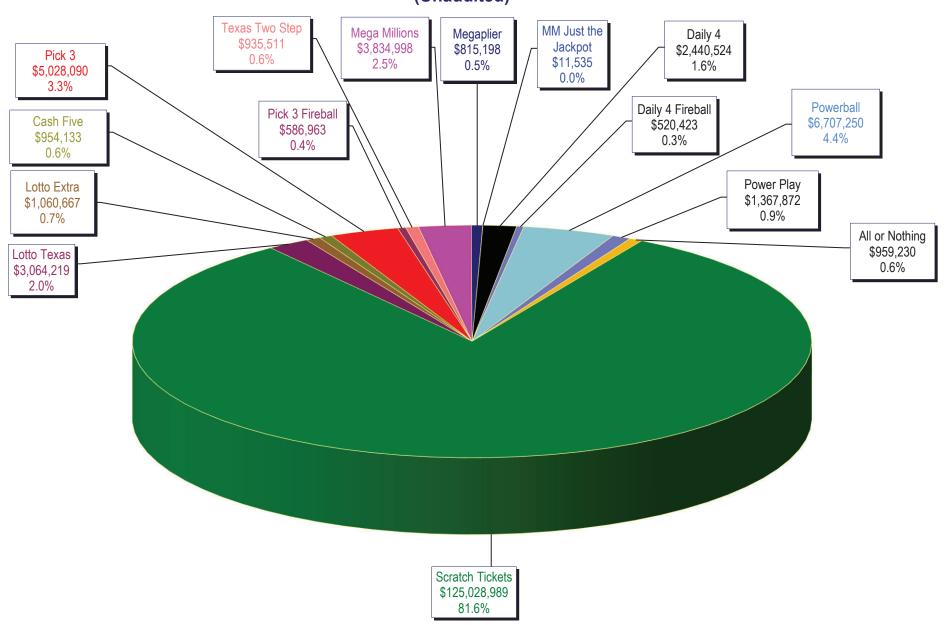

# Texas Lottery Commission All Game Sales For the Week Ending 10/12/2024 (Unaudited)

|                            |                 |                                                                    |             |      | Jackpot |       |             |             | Pick 3     |            |                | Jackpot |     |               | Jac | knot |            | MM Just the |             | Daily 4    |             |     | Jackpo | į l      |            |                |               | Per        |
|----------------------------|-----------------|--------------------------------------------------------------------|-------------|------|---------|-------|-------------|-------------|------------|------------|----------------|---------|-----|---------------|-----|------|------------|-------------|-------------|------------|-------------|-----|--------|----------|------------|----------------|---------------|------------|
| Week Ended                 | Scratch Tickets | New Games & Dates                                                  | Lotto Texas | М    | W       | s     | Lotto Extra | Pick 3      | Fireball   | Cash Five  | Texas Two Step |         | TH  | Mega Millions | T   | F    | Megaplier  | Jackpot     | Daily 4     | Fireball   | Powerball   | М   | W      |          | Power Play | All or Nothing | Total         | Cap.       |
| 9/7/2024                   | 123,243,994     | 2593 (\$1,N); 2594 (\$5,N); 2595 (\$10,N); 2596 (\$20,N) - 9/03/24 | 2,622,918   | 16   | 16.5    | 17.25 | 939,842     | 5,087,322   | 587,519    | 963,468    | 945,565        | 200     | 225 | 13,213,461    | 681 | 740  | 2,502,179  | 38,535      | 2,472,521   | 530,250    | 4,694,469   | 80  | 93     | 112      | 1,012,060  | 970,196        | 159,824,298   | 5.24       |
| 9/14/2024                  | 124,003,613     | 0                                                                  | 2,777,413   | 17.5 | 18.25   | 19    | 980,097     | 5,044,316   | 570,781    | 961,544    | 1,001,295      | 325     | 200 | 9,476,468     | 800 | 20   | 1,832,585  | 26,703      | 2,428,425   | 510,441    | 5,314,631   | 121 | 134    | 152      | 1,133,171  | 995,864        | 157,057,346   | 5.15       |
| 9/21/2024                  | 122,908,642     | 2597 (\$2,N); 2584 (\$5,N); 2589<br>(\$50,N) - 9/16/24             | 2,834,768   | 19.5 | 20      | 21    | 987,214     | 4,886,952   | 546,736    | 954,724    | 1,141,861      | 225     | 350 | 3,325,796     | 31  | 47   | 722,113    | 10,599      | 2,335,053   | 479,314    | 5,576,236   | 165 | 176    | 195      | 1,179,717  | 966,760        | 148,856,485   | 4.88       |
| 9/28/2024                  | 125,035,263     | 0                                                                  | 2,937,551   | 21.5 | 22.25   | 23.25 | 1,028,181   | 5,025,245   | 559,848    | 943,541    | 1,529,597      | 525     | 725 | 3,454,190     | 62  | 77   | 746,763    | 10,071      | 2,413,163   | 499,337    | 6,083,626   | 208 | 223    | 243      | 1,264,456  | 935,379        | 152,466,210   | 5.00       |
| 10/5/2024                  | 128,633,679     | 0                                                                  | 3,040,078   | 23.5 | 24.25   | 25.5  | 1,059,497   | 5,238,589   | 598,187    | 982,778    | 937,708        | 200     | 225 | 3,698,252     | 93  | 108  | 795,130    | 10,668      | 2,639,128   | 564,421    | 6,329,128   | 258 | 275    | 295      | 1,300,390  | 993,368        | 156,821,000   | 5.14       |
| 10/12/2024                 | 125,028,989     | 2592 (\$5,N); 2612 (\$10,N) -<br>10/07/24                          | 3,064,219   | 26.5 | 27.25   | 28.25 | 1,060,667   | 5,028,090   | 586,963    | 954,133    | 935,511        | 200     | 225 | 3,834,998     | 129 | 150  | 815,198    | 11,535      | 2,440,524   | 520,423    | 6,707,250   | 315 | 336    | 364      | 1,367,872  | 959,230        | 153,315,601   | 5.03       |
|                            |                 |                                                                    |             |      |         |       |             |             |            |            |                |         |     |               |     |      |            |             |             |            |             |     |        |          |            |                |               |            |
| weekly change              | -2.8%           |                                                                    | 0.8%        |      |         |       | 0.1%        | -4.0%       |            | -2.9%      | -0.2%          |         |     | 3.7%          |     |      | 2.5%       | 8.1%        | -7.5%       | -7.8%      | 6.0%        | i   |        | $\Box$   | 5.2%       | -3.4%          | -2.2%         |            |
|                            | SALES           | I                                                                  | SALES       |      | T       |       | SALES       | SALES       | SALES      | SALES      | SALES          | 1       | 1   | SALES         |     |      | SALES      | SALES       | SALES       | SALES      | SALES       | 1   | 1      |          | SALES      | SALES          |               | % of Sales |
| Calendar Year to date 2024 | 5,236,878,150   |                                                                    | 104,760,212 | -    | -       | -     | 37,351,710  | 211,387,126 | 23,992,569 | 40,057,832 | 50,529,315     | _       | -   | 270,444,572   |     | -    | 53,414,368 | 803,882     | 102,085,536 | 21,703,618 | 277,967,657 | -   | -      | $\vdash$ | 57,116,177 | 41,460,334     | 6,529,953,057 | 100.0%     |
| Fiscal Year to date 2025   | 748,854,180     |                                                                    | 17,276,947  |      |         |       | 6,055,498   | 30,310,513  | 3,450,034  | 5,760,188  | 6,491,537      |         |     | 37,003,165    |     |      | 7,413,968  | 108,111     | 14,728,812  | 3,104,184  | 34,705,340  |     |        | $\Box$   | 7,257,666  | 5,820,797      | 928,340,939   | 100.0%     |
|                            |                 |                                                                    | 1           |      | T       |       |             |             |            |            |                |         |     |               |     |      |            |             |             |            |             |     |        |          |            |                |               |            |
|                            | 1               |                                                                    | 1           |      |         |       |             |             |            |            |                |         |     |               |     |      |            |             |             |            |             |     |        |          |            |                |               |            |