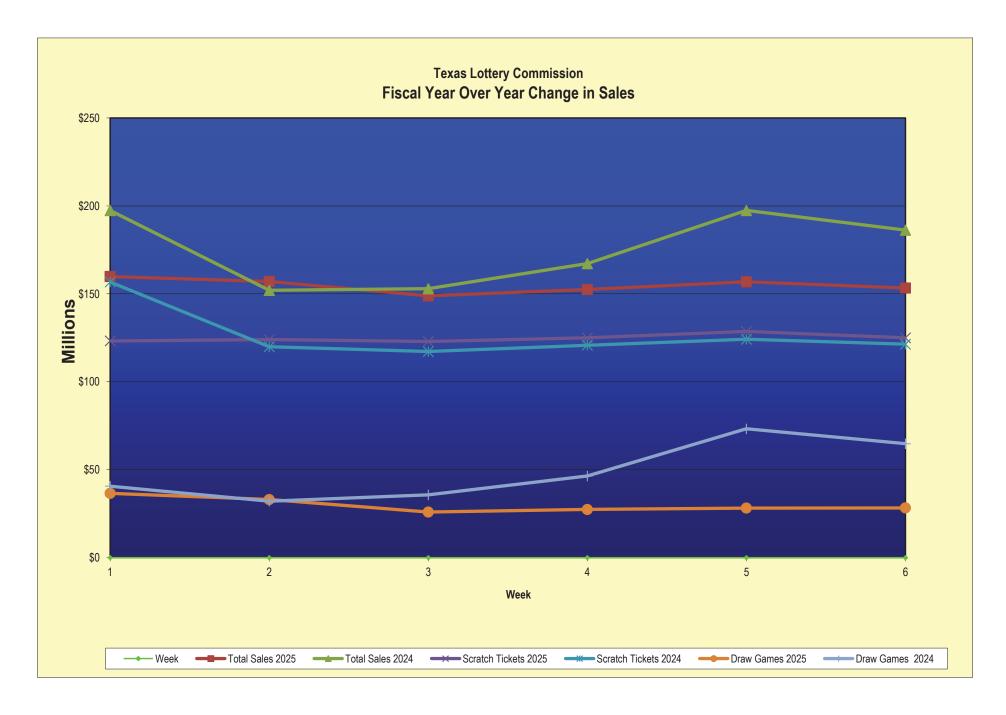

# Texas Lottery Commission Fiscal Year Over Year Change in Sales Unaudited FY 2025 Compared to FY 2024

|                              |               | SCRATCH TIC                    | KETS           |                  |              | DRAW GAI                     | MES            |            | TOTAL SALES   |                                |                |            |  |  |  |  |  |  |
|------------------------------|---------------|--------------------------------|----------------|------------------|--------------|------------------------------|----------------|------------|---------------|--------------------------------|----------------|------------|--|--|--|--|--|--|
|                              |               |                                |                |                  |              |                              |                | % change - |               |                                |                | % change - |  |  |  |  |  |  |
| FY 2025                      |               |                                |                | % change -       |              |                              |                | Cumulative |               |                                |                | Cumulative |  |  |  |  |  |  |
| Week Week Ending             | FY 2025       | FY 2024                        | Difference     | Cumulative Sales | FY 2025      | FY 2024                      | Difference     | Sales      | FY 2025       | FY 2024                        | Difference     | Sales      |  |  |  |  |  |  |
|                              |               |                                |                |                  |              |                              |                |            |               |                                |                |            |  |  |  |  |  |  |
| 0 9/2/2023*                  | \$0           | \$38,978,519                   | (\$38,978,519) | -100.0%          | \$0          | \$10.637.832                 | (\$10,637,832) | -100.0%    | \$0           | \$49,616,351                   | (\$49.616.351) | -100.0%    |  |  |  |  |  |  |
| 1 9/7/2024                   | \$123,243,994 | \$117,746,228                  | \$5,497,766    | 4.7%             | \$36,580,304 | \$30,027,540                 | \$6,552,765    | 21.8%      | \$159,824,298 | \$147,773,768                  | \$12,050,531   | 8.2%       |  |  |  |  |  |  |
| 2 9/14/2024                  | \$124,003,613 | \$119,921,752                  | \$4,081,861    | 3.4%             | \$33,053,733 | \$32,110,344                 | \$943,390      | 2.9%       | \$157,057,346 | \$152,032,096                  | \$5,025,251    | 3.3%       |  |  |  |  |  |  |
| 3 9/21/2024                  | \$122,908,642 | \$117,226,710                  | \$5,681,932    | 4.8%             | \$25,947,843 | \$35,718,110                 | (\$9,770,268)  | -27.4%     | \$148,856,485 | \$152,944,820                  | (\$4,088,336)  | -2.7%      |  |  |  |  |  |  |
| 4 9/28/2024                  | \$125,035,263 | \$120,793,331                  | \$4,241,932    | 3.5%             | \$27,430,947 | \$46,419,217                 | (\$18,988,270) | -40.9%     | \$152,466,210 | \$167,212,548                  | (\$14,746,338) | -8.8%      |  |  |  |  |  |  |
| 5 10/5/2024                  | \$128,633,679 | \$124,167,291                  | \$4,466,388    | 3.6%             | \$28,187,321 | \$73,290,479                 | (\$45,103,158) | -61.5%     | \$156,821,000 | \$197,457,770                  | (\$40,636,770) | -20.6%     |  |  |  |  |  |  |
| 6 10/12/2024                 | \$125,028,989 | \$121,390,056                  | \$3,638,933    | 3.0%             | \$28,286,612 | \$64,809,497                 | (\$36,522,886) | -56.4%     | \$153,315,601 | \$186,199,553                  | (\$32,883,953) | -17.7%     |  |  |  |  |  |  |
| 7 10/19/2024                 |               | \$119,876,918                  |                |                  |              | \$25,121,369                 |                |            |               | \$144,998,287                  |                |            |  |  |  |  |  |  |
| 8 10/26/2024                 |               | \$119,251,289                  |                |                  |              | \$26,497,085                 |                |            |               | \$145,748,374                  |                |            |  |  |  |  |  |  |
| 9 11/2/2024                  |               | \$120,899,631                  |                |                  |              | \$26,966,850                 |                |            |               | \$147,866,481                  |                |            |  |  |  |  |  |  |
| 10 11/9/2024                 |               | \$124,357,490                  |                |                  |              | \$27,951,994                 |                |            |               | \$152,309,484                  |                |            |  |  |  |  |  |  |
| 11 11/16/2024                |               | \$122,472,423                  |                |                  |              | \$28,397,507                 |                |            |               | \$150,869,930                  |                |            |  |  |  |  |  |  |
| 12 11/23/2024                |               | \$122,802,742                  |                |                  |              | \$28,252,450                 |                |            |               | \$151,055,192                  |                |            |  |  |  |  |  |  |
| 13 11/30/2024                |               | \$129,836,541                  |                |                  |              | \$30,176,458                 |                |            |               | \$160,012,999                  |                |            |  |  |  |  |  |  |
| 14 12/7/2024                 |               | \$124,603,445                  |                |                  |              | \$30,970,299                 |                |            |               | \$155,573,744                  |                |            |  |  |  |  |  |  |
| 15 12/14/2024                |               | \$124,125,352                  |                |                  |              | \$30,309,108                 |                |            |               | \$154,434,460                  |                |            |  |  |  |  |  |  |
| 16 12/21/2024                |               | \$132,017,161                  |                |                  |              | \$35,542,727                 |                |            |               | \$167,559,888                  |                |            |  |  |  |  |  |  |
| 17 12/28/2024                |               | \$137,579,889                  |                |                  |              | \$44,917,574                 |                |            |               | \$182,497,463                  |                |            |  |  |  |  |  |  |
| 18 1/4/2025                  |               | \$131,759,760                  |                |                  |              | \$34,501,857                 |                |            |               | \$166,261,617                  |                |            |  |  |  |  |  |  |
| 19 1/11/2025                 |               | \$127,983,080                  |                |                  |              | \$26,580,291                 |                |            |               | \$154,563,371                  |                |            |  |  |  |  |  |  |
| 20 1/18/2025                 |               | \$115,886,326                  |                |                  |              | \$24,986,950                 |                |            |               | \$140,873,276                  |                |            |  |  |  |  |  |  |
| 21 1/25/2025                 |               | \$123,239,175                  |                |                  |              | \$26,358,979                 |                |            |               | \$149,598,154                  |                |            |  |  |  |  |  |  |
| 22 2/1/2025                  |               | \$129,552,953                  |                |                  |              | \$28,985,243                 |                |            |               | \$158,538,196                  |                |            |  |  |  |  |  |  |
| 23 2/8/2025                  |               | \$133,732,466                  |                |                  |              | \$29,421,493                 |                |            |               | \$163,153,959                  |                |            |  |  |  |  |  |  |
| 24 2/15/2025                 |               | \$132,311,579                  |                |                  |              | \$29,986,701                 |                |            |               | \$162,298,280                  |                |            |  |  |  |  |  |  |
| 25 2/22/2025                 |               | \$132,789,940                  |                |                  |              | \$32,053,481                 |                |            |               | \$164,843,421                  |                |            |  |  |  |  |  |  |
| 26 3/1/2025                  |               | \$140,014,976                  |                |                  |              | \$36,048,898                 |                |            |               | \$176,063,874                  |                |            |  |  |  |  |  |  |
| 27 3/8/2025                  |               | \$139,381,071                  |                |                  |              | \$37,865,362                 |                |            |               | \$177,246,433                  |                |            |  |  |  |  |  |  |
| 28 3/15/2025                 |               | \$135,122,488                  |                |                  |              | \$41,791,634                 |                |            |               | \$176,914,122                  |                |            |  |  |  |  |  |  |
| 29 3/22/2025                 |               | \$137,726,063                  |                |                  |              | \$57,194,799                 |                |            |               | \$194,920,862                  |                |            |  |  |  |  |  |  |
| 30 3/29/2025                 |               | \$141,104,504                  |                |                  |              | \$59,818,632                 |                |            |               | \$200,923,136                  |                | <u> </u>   |  |  |  |  |  |  |
| 31 4/5/2025                  | _             | \$137,394,802                  |                |                  |              | \$66,283,915                 |                |            |               | \$203,678,717                  |                |            |  |  |  |  |  |  |
| 32 4/12/2025                 |               | \$134,916,822                  |                |                  |              | \$26,874,892                 |                |            |               | \$161,791,714                  |                |            |  |  |  |  |  |  |
| 33 4/19/2025                 |               | \$133,976,232                  |                |                  |              | \$27,066,736                 |                |            |               | \$161,042,968                  |                |            |  |  |  |  |  |  |
| 34 4/26/2025                 |               | \$134,565,327                  |                |                  |              | \$27,901,309                 |                |            |               | \$162,466,636                  |                |            |  |  |  |  |  |  |
| 35 5/3/2025                  |               | \$137,482,260                  |                |                  |              | \$29,412,500                 |                |            |               | \$166,894,760                  |                |            |  |  |  |  |  |  |
| 36 5/10/2025<br>37 5/17/2025 |               | \$131,053,687                  |                |                  |              | \$29,057,528                 |                |            |               | \$160,111,215                  |                |            |  |  |  |  |  |  |
| 37 5/17/2025<br>38 5/24/2025 |               | \$131,034,564<br>\$128,284,725 |                |                  |              | \$27,768,764<br>\$28.642.753 |                |            |               | \$158,803,328<br>\$156,927,478 |                |            |  |  |  |  |  |  |
| 39 5/31/2025                 |               | \$128,284,725                  |                |                  |              | 7 - 7 - 7                    |                |            |               | \$155,796,369                  |                |            |  |  |  |  |  |  |
| 39 5/31/2025<br>40 6/7/2025  |               | \$126,138,448<br>\$126,987,877 |                |                  |              | \$29,657,921                 |                |            |               | \$155,796,369<br>\$156,319,887 |                | <b>——</b>  |  |  |  |  |  |  |
|                              |               |                                |                |                  |              | \$29,332,010                 |                |            |               |                                |                |            |  |  |  |  |  |  |
| 41 6/14/2025                 |               | \$123,804,834                  |                |                  |              | \$25,353,870                 |                |            |               | \$149,158,704                  |                |            |  |  |  |  |  |  |

#### **Texas Lottery Commission** Fiscal Year Over Year Change in Sales Unaudited FY 2025 Compared to FY 2024

|          |                        |                 | SCRATCH TIC     | KETS           |                                | TOTAL SALES   |                 |                 |                                   |                 |                   |                 |                                   |
|----------|------------------------|-----------------|-----------------|----------------|--------------------------------|---------------|-----------------|-----------------|-----------------------------------|-----------------|-------------------|-----------------|-----------------------------------|
| Week     | FY 2025<br>Week Ending | FY 2025         | FY 2024         | Difference     | % change -<br>Cumulative Sales | FY 2025       | FY 2024         | Difference      | % change -<br>Cumulative<br>Sales | FY 2025         | FY 2024           | Difference      | % change -<br>Cumulative<br>Sales |
| 42       | 6/21/2025              |                 | \$125,135,883   |                |                                | I             | \$25,488,767    |                 |                                   |                 | \$150,624,650     |                 |                                   |
| 43       | 6/28/2025              |                 | \$123,029,523   |                |                                |               | \$25,603,583    |                 |                                   |                 | \$148,633,106     |                 |                                   |
| 44       | 7/5/2025               |                 | \$125,938,835   |                |                                |               | \$25,738,723    |                 |                                   |                 | \$151,677,558     |                 |                                   |
| 45       | 7/12/2025              |                 | \$113,657,940   |                |                                |               | \$23,579,294    |                 |                                   |                 | \$137,237,234     |                 |                                   |
| 46       | 7/19/2025              |                 | \$121,165,975   |                |                                |               | \$26,962,145    |                 |                                   |                 | \$148,128,120     |                 |                                   |
| 47       | 7/26/2025              |                 | \$122,156,010   |                |                                |               | \$26,553,351    |                 |                                   |                 | \$148,709,361     |                 |                                   |
| 48       | 8/2/2025               |                 | \$124,202,395   |                |                                |               | \$27,927,542    |                 |                                   |                 | \$152,129,937     |                 |                                   |
| 49       | 8/9/2025               |                 | \$119,923,316   |                |                                |               | \$28,787,098    |                 |                                   |                 | \$148,710,414     |                 |                                   |
| 50       | 8/16/2025              |                 | \$123,769,379   |                |                                |               | \$29,366,395    |                 |                                   |                 | \$153,135,774     |                 |                                   |
| 51       | 8/23/2025              |                 | \$116,518,769   |                |                                |               | \$30,891,272    |                 |                                   |                 | \$147,410,041     |                 |                                   |
| 52       | 8/30/2025              |                 | \$124,705,011   |                |                                |               | \$33,323,753    |                 |                                   |                 | \$158,028,764     |                 |                                   |
|          | 8/31/2025**            |                 | \$0             |                |                                |               | \$0             |                 |                                   |                 | \$0               |                 |                                   |
| Total th | ru Current Week        | \$748,854,180   | \$760,223,887   | (\$11,369,707) | -1.5%                          | \$179,486,759 | \$293,013,017   | (\$113,526,258) | -38.7%                            | \$928,340,939   | \$1,053,236,904   | (\$124,895,965) | -11.9%                            |
| Fire     | -IVTatal               | \$740.054.400 L | ФС САА A02 7C2  |                |                                | ¢470,400,750  | ₾4.74F.004.000  |                 |                                   | \$000.040.000 l | \$0,000,770,000 L |                 |                                   |
| FISC     | al Year Total          | \$748,854,180   | \$6,644,493,763 |                |                                | \$179,486,759 | \$1,745,284,869 |                 |                                   | \$928,340,939   | \$8,389,778,632   |                 |                                   |