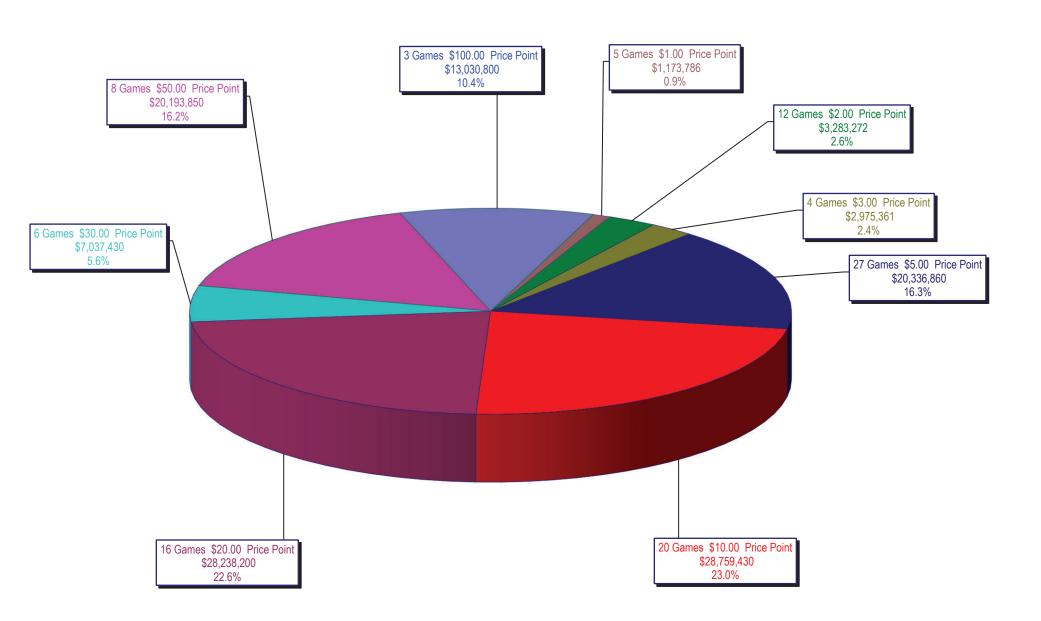

## Texas Lottery Commission Scratch Tickets by Price Point

### Sales, Prize Expense, Sales Contribution and Payout Percentage With Year Over Year Changes Unaudited

| Fiscal Year | Price<br>Point | # of<br>Active<br>Games | FY<br>Sales   | % of<br>Scratch<br>Ticket<br>Sales | Year over<br>Year<br>Change in<br>Sales | FY<br>Prize<br>Expense | Year over<br>Year<br>Change in<br>Prize<br>Expense | FY<br>Sales<br>Contribution | Year over<br>Year Change<br>in<br>Contribution | Average<br>Prize<br>Payout % | Year over<br>Year<br>Difference<br>in<br>Payout % |
|-------------|----------------|-------------------------|---------------|------------------------------------|-----------------------------------------|------------------------|----------------------------------------------------|-----------------------------|------------------------------------------------|------------------------------|---------------------------------------------------|
| 2024        | \$1.00         | 8                       | 9,062,059     | 1.2%                               |                                         | 5,584,169              |                                                    | 3,477,890                   |                                                | 61.6%                        | 0.3%                                              |
| Through     | \$2.00         | 11                      | 19,515,770    | 2.6%                               |                                         | 13,003,969             |                                                    | 6,511,801                   |                                                | 66.6%                        | 1.4%                                              |
| 10/14/2023  | \$3.00         | 3                       | 19,214,163    | 2.5%                               |                                         | 12,669,432             |                                                    | 6,544,731                   |                                                | 65.9%                        | 0.0%                                              |
|             | \$5.00         | 36                      | 139,189,905   | 18.3%                              |                                         | 94,665,963             |                                                    | 44,523,942                  |                                                | 68.0%                        | 0.0%                                              |
|             | \$10.00        | 22                      | 170,584,740   | 22.4%                              |                                         | 119,693,672            |                                                    | 50,891,068                  |                                                | 70.2%                        | 0.2%                                              |
|             | \$20.00        | 17                      | 170,057,420   | 22.4%                              |                                         | 127,591,338            |                                                    | 42,466,082                  |                                                | 75.0%                        | 0.0%                                              |
|             | \$30.00        | 4                       | 53,709,030    | 7.1%                               |                                         | 40,305,666             |                                                    | 13,403,364                  |                                                | 75.0%                        | 0.0%                                              |
|             | \$50.00        | 7                       | 108,271,500   | 14.2%                              |                                         | 84,479,473             |                                                    | 23,792,027                  |                                                | 78.0%                        | 0.0%                                              |
|             | \$100.00       | 2                       | 70,619,300    | 9.3%                               |                                         | 56,462,871             |                                                    | 14,156,429                  |                                                | 80.0%                        | 0.1%                                              |
| Total       |                | 110                     | \$760,223,887 |                                    |                                         | \$554,456,553          |                                                    | \$205,767,334               |                                                | 72.9%                        | 0.3%                                              |
| 2025        | \$1.00         | 7                       | 7,097,203     | 0.1%                               |                                         | 4,394,752              |                                                    | 2,702,451                   |                                                | 61.9%                        | 0.3%                                              |
| Through     | \$2.00         | 15                      | 19,290,512    | 0.3%                               | l I                                     | 12,610,615             |                                                    | 6,679,898                   |                                                | 65.4%                        | -1.3%                                             |
| 10/12/2024  | \$3.00         | 7                       | 18,159,525    | 0.3%                               |                                         | 11,987,406             |                                                    | 6,172,119                   |                                                | 66.0%                        | 0.1%                                              |
|             | \$5.00         | 35                      | 119,884,320   | 1.8%                               |                                         | 81,511,259             |                                                    | 38,373,061                  |                                                | 68.0%                        | 0.0%                                              |
|             | \$10.00        | 23                      | 172,368,730   | 2.6%                               |                                         | 120,785,270            |                                                    | 51,583,460                  |                                                | 70.1%                        | -0.1%                                             |
|             | \$20.00        | 18                      | 173,459,140   | 2.6%                               |                                         | 130,097,368            |                                                    | 43,361,772                  |                                                | 75.0%                        | 0.0%                                              |
|             | \$30.00        | 6                       | 47,227,650    | 0.7%                               |                                         | 35,430,116             |                                                    | 11,797,534                  |                                                | 75.0%                        | 0.0%                                              |
|             | \$50.00        | 8                       | 114,033,700   | 1.7%                               |                                         | 88,980,547             |                                                    | 25,053,153                  |                                                | 78.0%                        | 0.0%                                              |
|             | \$100.00       | 3                       | 77,333,400    | 1.2%                               |                                         | 61,838,563             |                                                    | 15,494,837                  |                                                | 80.0%                        | 0.0%                                              |
| Total       | ,              | 122                     | \$748,854,180 |                                    |                                         | \$547,635,895          |                                                    | \$201,218,285               |                                                | 73.1%                        | 0.2%                                              |
| Variance    | \$1.00         | -1                      | -1,964,856    |                                    | -21.7%                                  | -1,189,417             | -21.3%                                             | -775,439                    | -22.3%                                         | 0.30%                        |                                                   |
| 2025 to     | \$2.00         | 4                       | -225,258      |                                    | -1.2%                                   | -393,355               |                                                    | 168,097                     | 2.6%                                           | -1.26%                       |                                                   |
| 2024        | \$3.00         | 4                       | -1,054,638    |                                    | -5.5%                                   | -682,026               | -5.4%                                              | -372,612                    | -5.7%                                          | 0.07%                        |                                                   |
|             | \$5.00         | -1                      | -19,305,585   |                                    | -13.9%                                  | -13,154,704            | -13.9%                                             | -6,150,881                  | -13.8%                                         | -0.02%                       |                                                   |
|             | \$10.00        | 1                       | 1,783,990     |                                    | 1.0%                                    | 1,091,598              | 0.9%                                               | 692,392                     | 1.4%                                           | -0.09%                       |                                                   |
|             | \$20.00        | 1                       | 3,401,720     |                                    | 2.0%                                    | 2,506,030              | 2.0%                                               | 895,690                     | 2.1%                                           | -0.03%                       |                                                   |
|             | \$30.00        | 2                       | -6,481,380    |                                    | -12.1%                                  | -4,875,550             | -12.1%                                             | -1,605,830                  | -12.0%                                         | -0.02%                       |                                                   |
|             | \$50.00        | 1                       | 5,762,200     |                                    | 5.3%                                    | 4,501,074              | 5.3%                                               | 1,261,126                   | 5.3%                                           | 0.00%                        |                                                   |
|             | \$100.00       | 1                       | 6,714,100     |                                    | 9.5%                                    | 5,375,692              | 9.5%                                               | 1,338,408                   | 9.5%                                           | 0.01%                        |                                                   |
| Total       |                | 12                      | -\$11,369,707 |                                    | -1.5% icket Variances                   | -\$6,820,658           | -1.2%                                              | -\$4,549,049                | -2.2%                                          | 0.20%                        |                                                   |