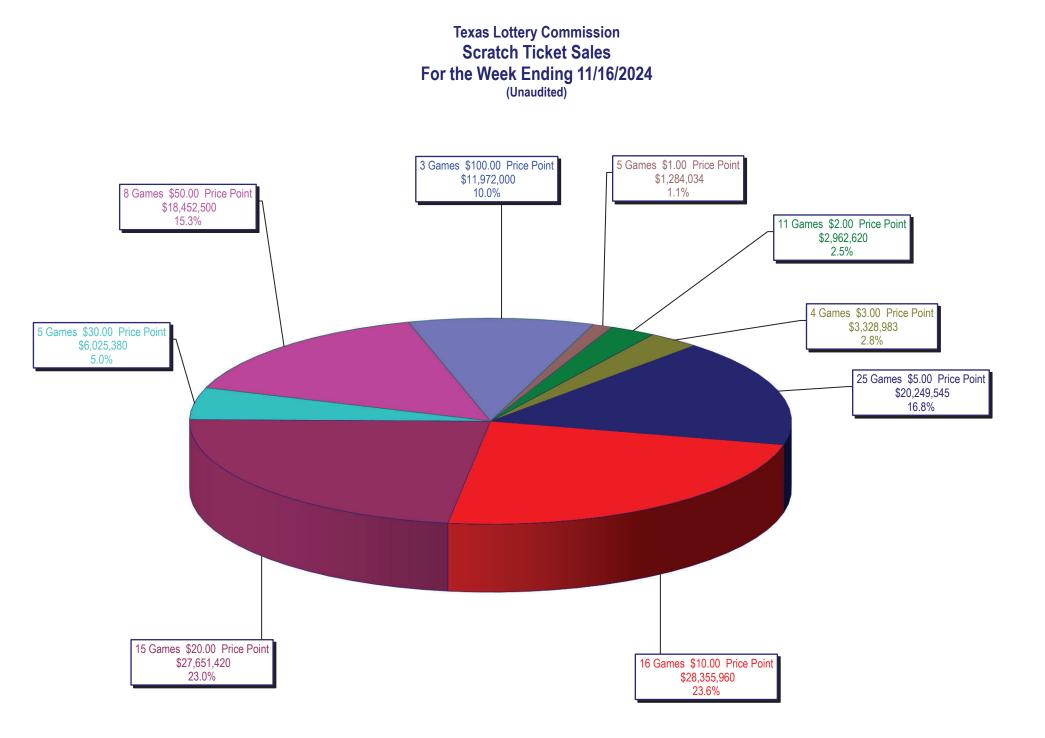

# Texas Lottery Commission Weekly Sales Summary & Comparison to Previous Week Unaudited

|                       | Week Ending<br>11/16/2024 |       | Week Ending<br>11/09/2024 |       |              |                 |
|-----------------------|---------------------------|-------|---------------------------|-------|--------------|-----------------|
|                       | 11/10/2024                | % of  | THOULDER                  | % of  |              |                 |
|                       | THIS WEEK                 | Sales | LAST WEEK                 | Sales | \$ change    | <u>% change</u> |
| Total Sales           | \$148,287,107             |       | \$151,923,219             |       | -\$3,636,112 | -2.4%           |
|                       |                           |       |                           |       |              |                 |
| Scratch Tickets       | \$120,282,442             | 81.1% | \$124,170,230             | 81.7% | -\$3,887,788 | -3.1%           |
|                       |                           |       |                           |       |              |                 |
| Lotto                 | \$3,399,208               | 2.3%  | \$3,398,576               | 2.2%  | \$632        | 0.0%            |
| Lotto Extra           | \$1,153,075               | 0.8%  | \$1,155,137               | 0.8%  | -\$2,062     | -0.2%           |
| Pick 3                | \$4,710,618               | 3.2%  | \$4,975,479               | 3.3%  | -\$264,861   | -5.3%           |
| Pick 3 Fireball       | \$562,011                 | 0.4%  | \$597,913                 | 0.4%  | -\$35,903    | -6.0%           |
| Cash Five             | \$921,341                 | 0.6%  | \$954,010                 | 0.6%  | -\$32,669    | -3.4%           |
| Texas Two Step        | \$1,516,586               | 1.0%  | \$1,159,891               | 0.8%  | \$356,695    | 30.8%           |
| Mega Millions         | \$5,646,168               | 3.8%  | \$5,578,836               | 3.7%  | \$67,332     | 1.2%            |
| Megaplier             | \$1,140,843               | 0.8%  | \$1,122,494               | 0.7%  | \$18,349     | 1.6%            |
| MM Just the Jackpot   | \$16,443                  | 0.0%  | \$15,966                  | 0.0%  | \$477        | 3.0%            |
| Daily 4               | \$2,347,231               | 1.6%  | \$2,471,681               | 1.6%  | -\$124,450   | -5.0%           |
| Daily 4 Fireball      | \$501,831                 | 0.3%  | \$537,724                 | 0.4%  | -\$35,893    | -6.7%           |
| Powerball             | \$4,263,217               | 2.9%  | \$3,970,136               | 2.6%  | \$293,081    | 7.4%            |
| Power Play            | \$927,337                 | 0.6%  | \$873,183                 | 0.6%  | \$54,154     | 6.2%            |
| All or Nothing        | \$898,756                 | 0.6%  | \$941,964                 | 0.6%  | -\$43,208    | -4.6%           |
| Total Draw Game Sales | \$28,004,665              |       | \$27,752,989              |       | \$251,676    | 0.9%            |

## SCRATCH TICKETS TOP TEN SELLING GAMES

## For the Week Ending: 11/16/2024

| Rank | rice<br>oint | Game                         | -  | ales<br>Ilions) |
|------|--------------|------------------------------|----|-----------------|
| 1    | \$<br>20     | MILLION DOLLAR LOTERIA       | \$ | 6.118           |
| 2    | \$<br>50     | 500X                         | \$ | 5.974           |
| 3    | \$<br>5      | SUPER LOTERIA                | \$ | 5.368           |
| 4    | \$<br>100    | LOTERIA SUPREME              | \$ | 5.053           |
| 5    | \$<br>100    | \$400 MILLION MEGA BUCKS     | \$ | 5.008           |
| 6    | \$<br>10     | LIMITED EDITION MEGA LOTERIA | \$ | 4.780           |
| 7    | \$<br>50     | 500X LOTERIA SPECTACULAR     | \$ | 4.772           |
| 8    | \$<br>20     | \$1,000,000 CROSSWORD        | \$ | 4.743           |
| 9    | \$<br>10     | MEGA LOTERIA                 | \$ | 4.536           |
| 10   | \$<br>20     | LUCKY MILLIONS               | \$ | 4.208           |