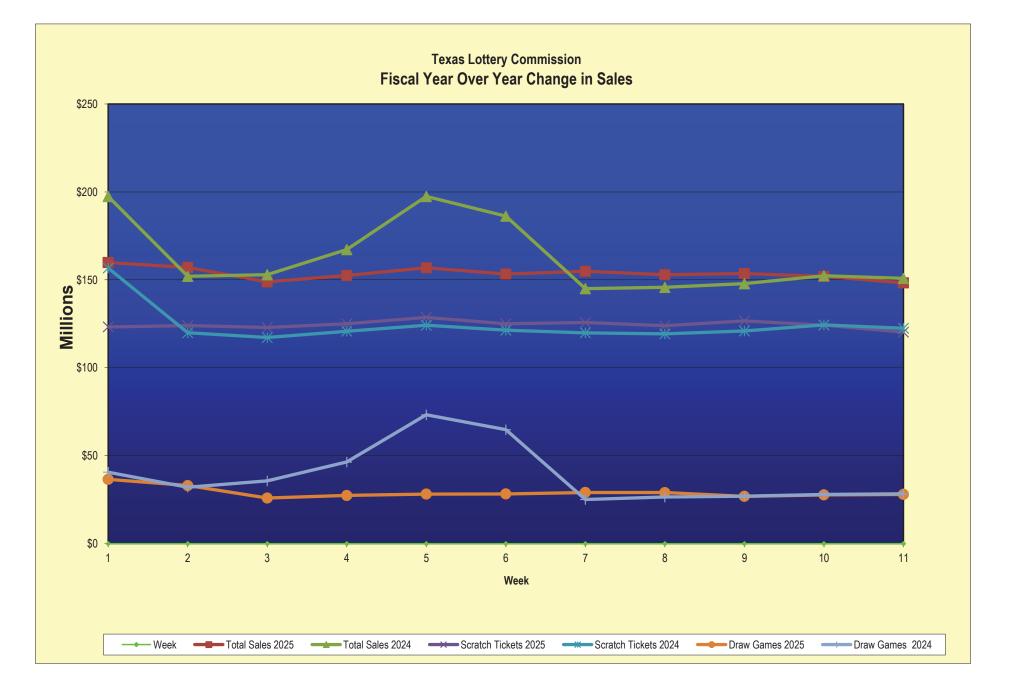

#### Texas Lottery Commission Fiscal Year Over Year Change in Sales Unaudited FY 2025 Compared to FY 2024

|          |                          |               | SCRATCH TIC                    | KETS           |                  |              | DRAW GA                      | MES            |            |               | TOTAL SAL                      | ES             |            |
|----------|--------------------------|---------------|--------------------------------|----------------|------------------|--------------|------------------------------|----------------|------------|---------------|--------------------------------|----------------|------------|
|          |                          |               |                                |                |                  |              |                              |                | % change - |               |                                |                | % change - |
|          | FY 2025                  |               |                                |                | % change -       |              |                              |                | Cumulative |               |                                |                | Cumulative |
| Week     | Week Ending              | FY 2025       | FY 2024                        | Difference     | Cumulative Sales | FY 2025      | FY 2024                      | Difference     | Sales      | FY 2025       | FY 2024                        | Difference     | Sales      |
|          |                          |               |                                |                |                  |              |                              |                |            |               |                                |                |            |
| 0        | 9/2/2023*                | \$0           | \$38,978,519                   | (\$38,978,519) | -100.0%          | \$0          | \$10,637,832                 | (\$10,637,832) | -100.0%    | \$0           | \$49,616,351                   | (\$49,616,351) | -100.0%    |
| 1        | 9/7/2024                 | \$123,243,994 | \$117,746,228                  | \$5,497,766    | 4.7%             | \$36,580,304 | \$30,027,540                 | \$6,552,765    | 21.8%      | \$159,824,298 | \$147,773,768                  | \$12,050,531   | 8.2%       |
| 2        | 9/14/2024                | \$124,003,613 | \$119,921,752                  | \$4,081,861    | 3.4%             | \$33,053,733 | \$32,110,344                 | \$943,390      | 2.9%       | \$157,057,346 | \$152,032,096                  | \$5,025,251    | 3.3%       |
| 3        | 9/21/2024                | \$122,908,642 | \$117,226,710                  | \$5,681,932    | 4.8%             | \$25,947,843 | \$35,718,110                 | (\$9,770,268)  | -27.4%     | \$148,856,485 | \$152,944,820                  | (\$4,088,336)  | -2.7%      |
| 4        | 9/28/2024                | \$125,035,263 | \$120,793,331                  | \$4,241,932    | 3.5%             | \$27,430,947 | \$46,419,217                 | (\$18,988,270) | -40.9%     | \$152,466,210 | \$167,212,548                  | (\$14,746,338) | -8.8%      |
| 5        | 10/5/2024                | \$128,633,679 | \$124,167,291                  | \$4,466,388    | 3.6%             | \$28,187,321 | \$73,290,479                 | (\$45,103,158) | -61.5%     | \$156,821,000 | \$197,457,770                  | (\$40,636,770) | -20.6%     |
| 6        | 10/12/2024               | \$125,028,989 | \$121,390,056                  | \$3,638,933    | 3.0%             | \$28,286,612 | \$64,809,497                 | (\$36,522,886) | -56.4%     | \$153,315,601 | \$186,199,553                  | (\$32,883,953) | -17.7%     |
| 7        | 10/19/2024               | \$125,779,402 | \$119,876,918                  | \$5,902,484    | 4.9%             | \$29,102,741 | \$25,121,369                 | \$3,981,372    | 15.8%      | \$154,882,143 | \$144,998,287                  | \$9,883,856    | 6.8%       |
| 8        | 10/26/2024               | \$123,891,926 | \$119,251,289                  | \$4,640,637    | 3.9%             | \$29,078,529 | \$26,497,085                 | \$2,581,444    | 9.7%       | \$152,970,455 | \$145,748,374                  | \$7,222,081    | 5.0%       |
| 9        | 11/2/2024                | \$126,641,903 | \$120,899,631                  | \$5,742,272    | 4.7%             | \$26,910,117 | \$26,966,850                 | (\$56,733)     | -0.2%      | \$153,552,020 | \$147,866,481                  | \$5,685,539    | 3.8%       |
| 10       | 11/9/2024                | \$124,170,230 | \$124,357,490                  | (\$187,260)    | -0.2%            | \$27,752,989 | \$27,951,994                 | (\$199,005)    | -0.7%      | \$151,923,219 | \$152,309,484                  | (\$386,265)    | -0.3%      |
| 11       | 11/16/2024               | \$120,282,442 | \$122,472,423                  | (\$2,189,981)  | -1.8%            | \$28,004,665 | \$28,397,507                 | (\$392,842)    | -1.4%      | \$148,287,107 | \$150,869,930                  | (\$2,582,823)  | -1.7%      |
| 12       | 11/23/2024<br>11/30/2024 |               | \$122,802,742                  |                |                  |              | \$28,252,450                 |                |            |               | \$151,055,192                  |                |            |
| 13       | 12/7/2024                |               | \$129,836,541                  |                |                  |              | \$30,176,458                 |                |            |               | \$160,012,999                  |                |            |
| 14<br>15 | 12/1/2024                |               | \$124,603,445<br>\$124,125,352 |                |                  |              | \$30,970,299                 |                |            |               | \$155,573,744<br>\$154,434,460 |                |            |
|          | 12/14/2024               |               | \$124,125,352                  |                |                  |              | \$30,309,108<br>\$35,542,727 |                |            |               | \$154,434,460                  |                |            |
| 16       | 12/21/2024               |               | \$132,017,101                  |                |                  |              | \$35,542,727<br>\$44,917,574 |                |            |               | \$182,497,463                  |                |            |
| 17<br>18 | 1/4/2025                 |               | \$137,579,889                  |                |                  |              | \$44,917,574                 |                |            |               | \$166,261,617                  |                |            |
| 10       | 1/4/2025                 |               | \$127,983,080                  |                |                  |              | \$26,580,291                 |                |            |               | \$154,563,371                  |                |            |
| 20       | 1/18/2025                |               | \$115.886.326                  |                |                  |              | \$24,986,950                 |                |            |               | \$140.873.276                  |                |            |
| 20       | 1/16/2025                |               | \$123,239,175                  |                |                  |              | \$26,358,979                 |                |            |               | \$149,598,154                  |                |            |
| 21       | 2/1/2025                 |               | \$129,552,953                  |                |                  |              | \$28,985,243                 |                |            |               | \$158.538.196                  |                |            |
| 22       | 2/8/2025                 |               | \$133,732,466                  |                |                  |              | \$29,421,493                 |                |            |               | \$163,153,959                  |                |            |
| 24       | 2/15/2025                |               | \$132.311.579                  |                |                  |              | \$29.986.701                 |                |            |               | \$162,298,280                  |                |            |
| 25       | 2/22/2025                |               | \$132,789,940                  |                |                  |              | \$32,053,481                 |                |            |               | \$164,843,421                  |                |            |
| 26       | 3/1/2025                 |               | \$140,014,976                  |                |                  |              | \$36,048,898                 |                |            |               | \$176,063,874                  |                |            |
| 27       | 3/8/2025                 |               | \$139,381,071                  |                |                  |              | \$37,865,362                 |                |            |               | \$177,246,433                  |                |            |
| 28       | 3/15/2025                |               | \$135,122,488                  |                |                  |              | \$41.791.634                 |                |            |               | \$176,914,122                  |                |            |
| 29       | 3/22/2025                |               | \$137,726,063                  |                |                  |              | \$57,194,799                 |                |            |               | \$194,920,862                  |                |            |
| 30       | 3/29/2025                |               | \$141,104,504                  |                |                  |              | \$59.818.632                 |                |            |               | \$200.923.136                  |                |            |
| 31       | 4/5/2025                 |               | \$137,394,802                  |                |                  |              | \$66,283,915                 |                |            |               | \$203,678,717                  |                |            |
| 32       | 4/12/2025                |               | \$134,916,822                  |                |                  |              | \$26,874,892                 |                |            |               | \$161,791,714                  |                |            |
| 33       | 4/19/2025                |               | \$133,976,232                  |                |                  |              | \$27,066,736                 |                |            |               | \$161,042,968                  |                |            |
| 34       | 4/26/2025                |               | \$134,565,327                  |                |                  |              | \$27,901,309                 |                |            |               | \$162,466,636                  |                |            |
| 35       | 5/3/2025                 |               | \$137,482,260                  |                |                  |              | \$29,412,500                 |                |            |               | \$166,894,760                  |                |            |
| 36       | 5/10/2025                |               | \$131,053,687                  |                |                  |              | \$29,057,528                 |                |            |               | \$160,111,215                  |                |            |
| 37       | 5/17/2025                |               | \$131,034,564                  |                |                  |              | \$27,768,764                 | i              |            |               | \$158,803,328                  |                |            |
| 38       | 5/24/2025                |               | \$128,284,725                  |                |                  |              | \$28,642,753                 |                |            |               | \$156,927,478                  |                |            |
| 39       | 5/31/2025                |               | \$126,138,448                  |                |                  |              | \$29,657,921                 |                |            |               | \$155,796,369                  |                |            |
| 40       | 6/7/2025                 |               | \$126,987,877                  |                |                  |              | \$29,332,010                 |                |            |               | \$156,319,887                  |                |            |
| 41       | 6/14/2025                |               | \$123,804,834                  |                |                  |              | \$25,353,870                 |                |            |               | \$149,158,704                  |                |            |

# **Texas Lottery Commission** Fiscal Year Over Year Change in Sales Unaudited FY 2025 Compared to FY 2024

|          |                        |                 | SCRATCH TI      | CKETS       |                                |               | DRAW GA         | MES             |                                   | TOTAL SALES     |                 |                 |                                   |  |  |  |  |
|----------|------------------------|-----------------|-----------------|-------------|--------------------------------|---------------|-----------------|-----------------|-----------------------------------|-----------------|-----------------|-----------------|-----------------------------------|--|--|--|--|
| Week     | FY 2025<br>Week Ending | FY 2025         | FY 2024         | Difference  | % change -<br>Cumulative Sales | FY 2025       | FY 2024         | Difference      | % change -<br>Cumulative<br>Sales | FY 2025         | FY 2024         | Difference      | % change -<br>Cumulative<br>Sales |  |  |  |  |
| 42       | 6/21/2025              |                 | \$125,135,883   |             |                                |               | \$25,488,767    |                 |                                   |                 | \$150,624,650   |                 |                                   |  |  |  |  |
| 43       | 6/28/2025              |                 | \$123,029,523   |             |                                |               | \$25,603,583    |                 |                                   |                 | \$148,633,106   |                 |                                   |  |  |  |  |
| 44       | 7/5/2025               |                 | \$125,938,835   |             |                                |               | \$25,738,723    |                 |                                   |                 | \$151,677,558   |                 |                                   |  |  |  |  |
| 45       | 7/12/2025              |                 | \$113,657,940   |             |                                |               | \$23,579,294    |                 |                                   |                 | \$137,237,234   |                 |                                   |  |  |  |  |
| 46       | 7/19/2025              |                 | \$121,165,975   |             |                                |               | \$26,962,145    |                 |                                   |                 | \$148,128,120   |                 |                                   |  |  |  |  |
| 47       | 7/26/2025              |                 | \$122,156,010   |             |                                |               | \$26,553,351    |                 |                                   |                 | \$148,709,361   |                 |                                   |  |  |  |  |
| 48       | 8/2/2025               |                 | \$124,202,395   |             |                                |               | \$27,927,542    |                 |                                   |                 | \$152,129,937   |                 |                                   |  |  |  |  |
| 49       | 8/9/2025               |                 | \$119,923,316   |             |                                |               | \$28,787,098    |                 |                                   |                 | \$148,710,414   |                 |                                   |  |  |  |  |
| 50       | 8/16/2025              |                 | \$123,769,379   |             |                                |               | \$29,366,395    |                 |                                   |                 | \$153,135,774   |                 |                                   |  |  |  |  |
| 51       | 8/23/2025              |                 | \$116,518,769   |             |                                |               | \$30,891,272    |                 |                                   |                 | \$147,410,041   |                 |                                   |  |  |  |  |
| 52       | 8/30/2025              |                 | \$124,705,011   |             |                                |               | \$33,323,753    |                 |                                   |                 | \$158,028,764   |                 |                                   |  |  |  |  |
|          | 8/31/2025**            |                 | \$0             |             |                                |               | \$0             |                 |                                   |                 | \$0             |                 |                                   |  |  |  |  |
|          |                        |                 |                 |             |                                |               |                 |                 |                                   |                 |                 |                 |                                   |  |  |  |  |
| Total th | ru Current Week        | \$1,369,620,083 | \$1,367,081,638 | \$2,538,445 | 0.2%                           | \$320,335,799 | \$427,947,821   | (\$107,612,023) | -25.1%                            | \$1,689,955,882 | \$1,795,029,459 | (\$105,073,578) | -5.9%                             |  |  |  |  |
|          |                        |                 |                 |             |                                |               |                 |                 |                                   |                 |                 |                 |                                   |  |  |  |  |
| Fisc     | al Year Total          | \$1,369,620,083 | \$6,644,493,763 |             |                                | \$320,335,799 | \$1,745,284,869 |                 |                                   | \$1,689,955,882 | \$8,389,778,632 |                 |                                   |  |  |  |  |