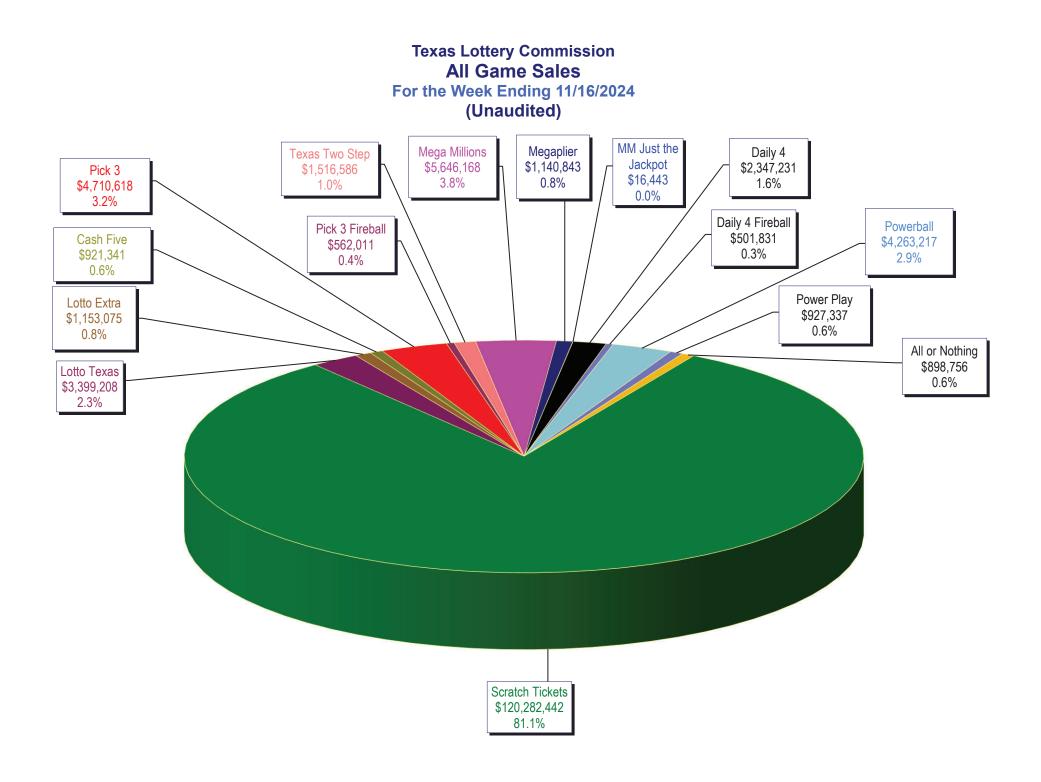

# Texas Lottery Commission Weekly Sales Summary & Comparison to Previous Week Unaudited

|                       | Week Ending<br>11/16/2024 |       | Week Ending<br>11/09/2024 |       |              |                 |
|-----------------------|---------------------------|-------|---------------------------|-------|--------------|-----------------|
|                       | 11/10/2024                | % of  | THOULDER                  | % of  |              |                 |
|                       | THIS WEEK                 | Sales | LAST WEEK                 | Sales | \$ change    | <u>% change</u> |
| Total Sales           | \$148,287,107             |       | \$151,923,219             |       | -\$3,636,112 | -2.4%           |
|                       |                           |       |                           |       |              |                 |
| Scratch Tickets       | \$120,282,442             | 81.1% | \$124,170,230             | 81.7% | -\$3,887,788 | -3.1%           |
|                       |                           |       |                           |       |              |                 |
| Lotto                 | \$3,399,208               | 2.3%  | \$3,398,576               | 2.2%  | \$632        | 0.0%            |
| Lotto Extra           | \$1,153,075               | 0.8%  | \$1,155,137               | 0.8%  | -\$2,062     | -0.2%           |
| Pick 3                | \$4,710,618               | 3.2%  | \$4,975,479               | 3.3%  | -\$264,861   | -5.3%           |
| Pick 3 Fireball       | \$562,011                 | 0.4%  | \$597,913                 | 0.4%  | -\$35,903    | -6.0%           |
| Cash Five             | \$921,341                 | 0.6%  | \$954,010                 | 0.6%  | -\$32,669    | -3.4%           |
| Texas Two Step        | \$1,516,586               | 1.0%  | \$1,159,891               | 0.8%  | \$356,695    | 30.8%           |
| Mega Millions         | \$5,646,168               | 3.8%  | \$5,578,836               | 3.7%  | \$67,332     | 1.2%            |
| Megaplier             | \$1,140,843               | 0.8%  | \$1,122,494               | 0.7%  | \$18,349     | 1.6%            |
| MM Just the Jackpot   | \$16,443                  | 0.0%  | \$15,966                  | 0.0%  | \$477        | 3.0%            |
| Daily 4               | \$2,347,231               | 1.6%  | \$2,471,681               | 1.6%  | -\$124,450   | -5.0%           |
| Daily 4 Fireball      | \$501,831                 | 0.3%  | \$537,724                 | 0.4%  | -\$35,893    | -6.7%           |
| Powerball             | \$4,263,217               | 2.9%  | \$3,970,136               | 2.6%  | \$293,081    | 7.4%            |
| Power Play            | \$927,337                 | 0.6%  | \$873,183                 | 0.6%  | \$54,154     | 6.2%            |
| All or Nothing        | \$898,756                 | 0.6%  | \$941,964                 | 0.6%  | -\$43,208    | -4.6%           |
| Total Draw Game Sales | \$28,004,665              |       | \$27,752,989              |       | \$251,676    | 0.9%            |