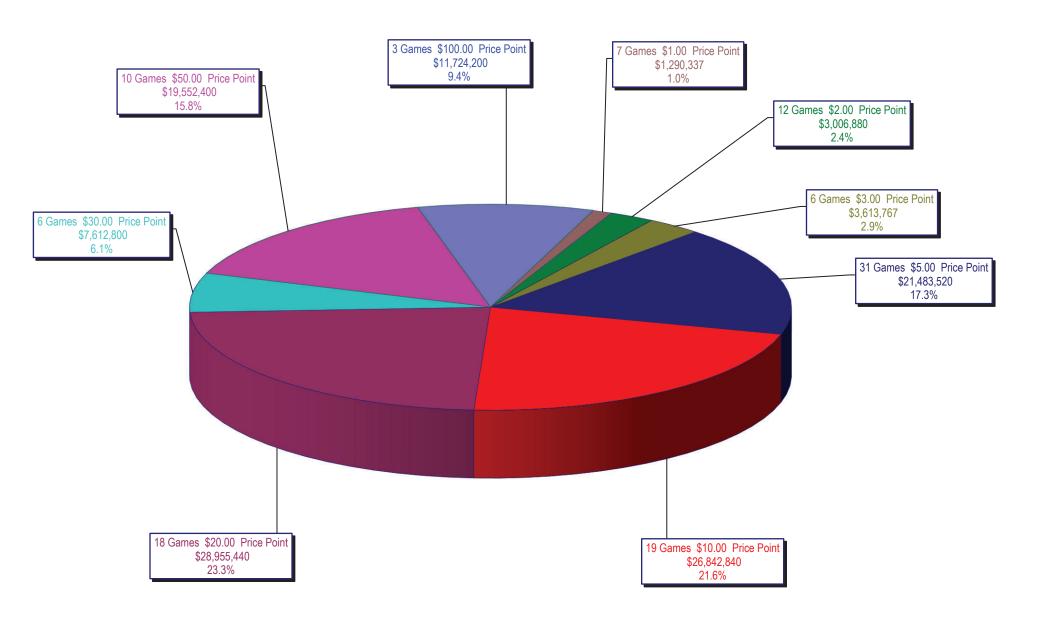

## Texas Lottery Commission Scratch Tickets by Price Point

### Sales, Prize Expense, Sales Contribution and Payout Percentage With Year Over Year Changes Unaudited

| Fiscal Year | Price<br>Point | # of<br>Active<br>Games | FY<br>Sales     | % of<br>Scratch<br>Ticket<br>Sales | Year over<br>Year<br>Change in<br>Sales | FY<br>Prize<br>Expense | Year over<br>Year<br>Change in<br>Prize<br>Expense | FY<br>Sales<br>Contribution | Year over<br>Year Change<br>in<br>Contribution | Average<br>Prize<br>Payout % | Year over<br>Year<br>Difference<br>in<br>Payout % |
|-------------|----------------|-------------------------|-----------------|------------------------------------|-----------------------------------------|------------------------|----------------------------------------------------|-----------------------------|------------------------------------------------|------------------------------|---------------------------------------------------|
| 2024        | \$1.00         | 10                      | 29,370,598      | 1.2%                               |                                         | 17,855,653             |                                                    | 11,514,945                  |                                                | 60.8%                        | 0.1%                                              |
| Through     | \$2.00         | 15                      | 64,527,812      | 2.6%                               |                                         | 42,634,623             |                                                    | 21,893,189                  |                                                | 66.1%                        | 0.7%                                              |
| 1/20/2024   | \$3.00         | 6                       | 72,159,489      | 2.9%                               |                                         | 47,552,805             |                                                    | 24,606,684                  |                                                | 65.9%                        | -0.1%                                             |
|             | \$5.00         | 44                      | 454,889,635     | 18.1%                              |                                         | 309,340,867            |                                                    | 145,548,768                 |                                                | 68.0%                        | 0.0%                                              |
|             | \$10.00        | 25                      | 566,037,630     | 22.5%                              |                                         | 396,978,111            |                                                    | 169,059,519                 |                                                | 70.1%                        | 0.1%                                              |
|             | \$20.00        | 20                      | 588,888,000     | 23.4%                              |                                         | 441,738,796            |                                                    | 147,149,204                 |                                                | 75.0%                        | 0.0%                                              |
|             | \$30.00        | 4                       | 148,147,620     | 5.9%                               |                                         | 111,177,916            |                                                    | 36,969,704                  |                                                | 75.0%                        | 0.0%                                              |
|             | \$50.00        | 8                       | 367,281,650     | 14.6%                              |                                         | 286,542,607            |                                                    | 80,739,043                  |                                                | 78.0%                        | 0.0%                                              |
|             | \$100.00       | 2                       | 222,373,500     | 8.8%                               |                                         | 177,796,577            |                                                    | 44,576,923                  |                                                | 80.0%                        | 0.1%                                              |
| Total       |                | 134                     | \$2,513,675,934 |                                    |                                         | \$1,831,617,954        |                                                    | \$682,057,980               |                                                | 72.9%                        | 0.4%                                              |
| 2025        | \$1.00         | 9                       | 23,334,051      | 0.4%                               |                                         | 14,239,075             |                                                    | 9,094,976                   |                                                | 61.0%                        | 0.2%                                              |
| Through     | \$2.00         | 17                      | 62,410,166      | 0.9%                               |                                         | 40,671,826             |                                                    | 21,738,340                  |                                                | 65.2%                        | -0.9%                                             |
| 1/18/2025   | \$3.00         | 9                       | 66,335,403      | 1.0%                               |                                         | 43,815,536             |                                                    | 22,519,867                  |                                                | 66.1%                        |                                                   |
|             | \$5.00         | 42                      | 416,794,395     | 6.3%                               |                                         | 283,417,374            |                                                    | 133,377,021                 |                                                | 68.0%                        | 0.0%                                              |
|             | \$10.00        | 26                      | 574,187,670     | 8.6%                               | l                                       | 402,380,630            |                                                    | 171,807,040                 |                                                | 70.1%                        |                                                   |
|             | \$20.00        | 22                      | 595,066,140     | 9.0%                               |                                         | 446,281,963            |                                                    | 148,784,177                 |                                                | 75.0%                        |                                                   |
|             | \$30.00        | 7                       | 145,316,310     | 2.2%                               | l                                       | 109,004,452            |                                                    | 36,311,858                  |                                                | 75.0%                        | 0.0%                                              |
|             | \$50.00        | 10                      | 399,711,250     | 6.0%                               |                                         | 311,925,627            |                                                    | 87,785,623                  |                                                | 78.0%                        | 0.0%                                              |
|             | \$100.00       | 3                       | 248,690,500     | 3.7%                               |                                         | 198,863,881            |                                                    | 49,826,619                  |                                                | 80.0%                        |                                                   |
| Total       |                | 145                     | \$2,531,845,885 |                                    |                                         | \$1,850,600,362        |                                                    | \$681,245,523               |                                                | 73.1%                        | 0.2%                                              |
| Variance    | \$1.00         | -1                      | -6,036,547      |                                    | -20.6%                                  | -3,616,578             | -20.3%                                             | -2,419,969                  | -21.0%                                         | 0.23%                        |                                                   |
| 2025 to     | \$2.00         | 2                       | -2,117,646      |                                    | -3.3%                                   | -1,962,797             | -4.6%                                              | -154,849                    |                                                | -0.90%                       |                                                   |
| 2024        | \$3.00         | 3                       | -5,824,086      |                                    | -8.1%                                   | -3,737,269             | -7.9%                                              | -2,086,817                  | -8.5%                                          | 0.15%                        |                                                   |
|             | \$5.00         | -2                      | -38,095,240     |                                    | -8.4%                                   | -25,923,493            | -8.4%                                              | -12,171,747                 | -8.4%                                          | 0.00%                        |                                                   |
|             | \$10.00        | 1                       | 8,150,040       |                                    | 1.4%                                    | 5,402,519              | 1.4%                                               | 2,747,521                   | 1.6%                                           | -0.05%                       |                                                   |
|             | \$20.00        | 2                       | 6,178,140       |                                    | 1.0%                                    | 4,543,167              | 1.0%                                               | 1,634,973                   |                                                | -0.02%                       |                                                   |
|             | \$30.00        | 3                       | -2,831,310      |                                    | -1.9%                                   | -2,173,464             | -2.0%                                              | -657,846                    |                                                | -0.03%                       |                                                   |
|             | \$50.00        | 2                       | 32,429,600      |                                    | 8.8%                                    | 25,383,020             | 8.9%                                               | 7,046,580                   |                                                | 0.02%                        |                                                   |
| Tatal       | \$100.00       | 1                       | 26,317,000      |                                    | 11.8%                                   | 21,067,303             | 11.8%                                              | 5,249,697                   | 11.8%                                          | 0.01%                        |                                                   |
| Total       |                | 11                      | \$18,169,951    | no Corotal T                       | 0.7% icket Variance                     | \$18,982,408           | 1.0%                                               | -\$812,457                  | -0.1%                                          | 0.23%                        |                                                   |