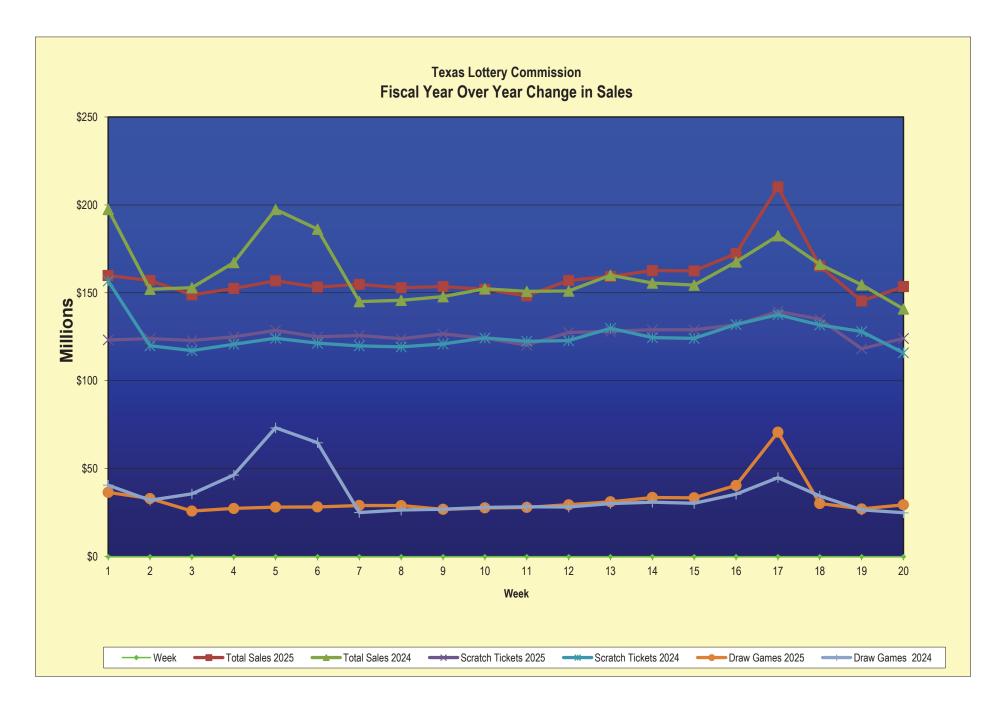

# Texas Lottery Commission Fiscal Year Over Year Change in Sales Unaudited FY 2025 Compared to FY 2024

|      |             |               | SCRATCH TIC   | KETS           |                  |              | DRAW GA      | MES            |            | TOTAL SALES   |               |                |            |  |  |  |  |  |
|------|-------------|---------------|---------------|----------------|------------------|--------------|--------------|----------------|------------|---------------|---------------|----------------|------------|--|--|--|--|--|
|      |             |               |               |                |                  |              |              |                | % change - |               |               |                | % change - |  |  |  |  |  |
|      | FY 2025     |               |               |                | % change -       |              |              |                | Cumulative |               |               |                | Cumulative |  |  |  |  |  |
| Week | Week Ending | FY 2025       | FY 2024       | Difference     | Cumulative Sales | FY 2025      | FY 2024      | Difference     | Sales      | FY 2025       | FY 2024       | Difference     | Sales      |  |  |  |  |  |
|      |             |               |               |                |                  |              |              |                |            |               |               |                |            |  |  |  |  |  |
| 0    | 9/2/2023*   | \$0           | \$38,978,519  | (\$38,978,519) | -100.0%          | \$0          | \$10,637,832 | (\$10,637,832) | -100.0%    | \$0           | \$49,616,351  | (\$49,616,351) | -100.0%    |  |  |  |  |  |
| 1    | 9/7/2024    | \$123,243,994 | \$117,746,228 | \$5,497,766    | 4.7%             | \$36,580,304 | \$30,027,540 | \$6,552,765    | 21.8%      | \$159,824,298 | \$147,773,768 | \$12,050,531   | 8.2%       |  |  |  |  |  |
| 2    | 9/14/2024   | \$124,003,613 | \$119,921,752 | \$4,081,861    | 3.4%             | \$33,053,733 | \$32,110,344 | \$943,390      | 2.9%       | \$157,057,346 | \$152,032,096 | \$5,025,251    | 3.3%       |  |  |  |  |  |
| 3    | 9/21/2024   | \$122,908,642 | \$117,226,710 | \$5,681,932    | 4.8%             | \$25,947,843 | \$35,718,110 | (\$9,770,268)  | -27.4%     | \$148,856,485 | \$152,944,820 | (\$4,088,336)  | -2.7%      |  |  |  |  |  |
| 4    | 9/28/2024   | \$125,035,263 | \$120,793,331 | \$4,241,932    | 3.5%             | \$27,430,947 | \$46,419,217 | (\$18,988,270) | -40.9%     | \$152,466,210 | \$167,212,548 | (\$14,746,338) | -8.8%      |  |  |  |  |  |
| 5    | 10/5/2024   | \$128,633,679 | \$124,167,291 | \$4,466,388    | 3.6%             | \$28,187,321 | \$73,290,479 | (\$45,103,158) | -61.5%     | \$156,821,000 | \$197,457,770 | (\$40,636,770) | -20.6%     |  |  |  |  |  |
| 6    | 10/12/2024  | \$125,028,989 | \$121,390,056 | \$3,638,933    | 3.0%             | \$28,286,612 | \$64,809,497 | (\$36,522,886) | -56.4%     | \$153,315,601 | \$186,199,553 | (\$32,883,953) | -17.7%     |  |  |  |  |  |
| 7    | 10/19/2024  | \$125,779,402 | \$119,876,918 | \$5,902,484    | 4.9%             | \$29,102,741 | \$25,121,369 | \$3,981,372    | 15.8%      | \$154,882,143 | \$144,998,287 | \$9,883,856    | 6.8%       |  |  |  |  |  |
| 8    | 10/26/2024  | \$123,891,926 | \$119,251,289 | \$4,640,637    | 3.9%             | \$29,078,529 | \$26,497,085 | \$2,581,444    | 9.7%       | \$152,970,455 | \$145,748,374 | \$7,222,081    | 5.0%       |  |  |  |  |  |
| 9    | 11/2/2024   | \$126,641,903 | \$120,899,631 | \$5,742,272    | 4.7%             | \$26,910,117 | \$26,966,850 | (\$56,733)     | -0.2%      | \$153,552,020 | \$147,866,481 | \$5,685,539    | 3.8%       |  |  |  |  |  |
| 10   | 11/9/2024   | \$124,170,230 | \$124,357,490 | (\$187,260)    | -0.2%            | \$27,752,989 | \$27,951,994 | (\$199,005)    | -0.7%      | \$151,923,219 | \$152,309,484 | (\$386,265)    | -0.3%      |  |  |  |  |  |
| 11   | 11/16/2024  | \$120,282,442 | \$122,472,423 | (\$2,189,981)  | -1.8%            | \$28,004,665 | \$28,397,507 | (\$392,842)    | -1.4%      | \$148,287,107 | \$150,869,930 | (\$2,582,823)  | -1.7%      |  |  |  |  |  |
| 12   | 11/23/2024  | \$127,481,870 | \$122,802,742 | \$4,679,128    | 3.8%             | \$29,527,842 | \$28,252,450 | \$1,275,393    | 4.5%       | \$157,009,712 | \$151,055,192 | \$5,954,521    | 3.9%       |  |  |  |  |  |
| 13   | 11/30/2024  | \$128,114,304 | \$129,836,541 | (\$1,722,237)  | -1.3%            | \$31,208,493 | \$30,176,458 | \$1,032,035    | 3.4%       | \$159,322,797 | \$160,012,999 | (\$690,202)    | -0.4%      |  |  |  |  |  |
| 14   | 12/7/2024   | \$129,005,761 | \$124,603,445 | \$4,402,316    | 3.5%             | \$33,641,998 | \$30,970,299 | \$2,671,699    | 8.6%       | \$162,647,759 | \$155,573,744 | \$7,074,015    | 4.5%       |  |  |  |  |  |
| 15   | 12/14/2024  | \$129,032,767 | \$124,125,352 | \$4,907,415    | 4.0%             | \$33,473,828 | \$30,309,108 | \$3,164,720    | 10.4%      | \$162,506,595 | \$154,434,460 | \$8,072,135    | 5.2%       |  |  |  |  |  |
| 16   | 12/21/2024  | \$131,834,163 | \$132,017,161 | (\$182,998)    | -0.1%            | \$40,534,870 | \$35,542,727 | \$4,992,143    | 14.0%      | \$172,369,033 | \$167,559,888 | \$4,809,145    | 2.9%       |  |  |  |  |  |
| 17   | 12/28/2024  | \$139,436,332 | \$137,579,889 | \$1,856,443    | 1.3%             | \$70,775,883 | \$44,917,574 | \$25,858,309   | 57.6%      | \$210,212,215 | \$182,497,463 | \$27,714,752   | 15.2%      |  |  |  |  |  |
| 18   | 1/4/2025    | \$135,002,745 | \$131,759,760 | \$3,242,985    | 2.5%             | \$30,242,143 | \$34,501,857 | (\$4,259,715)  | -12.3%     | \$165,244,888 | \$166,261,617 | (\$1,016,730)  | -0.6%      |  |  |  |  |  |
| 19   | 1/11/2025   | \$118,235,676 | \$127,983,080 | (\$9,747,404)  | -7.6%            | \$27,173,028 | \$26,580,291 | \$592,737      | 2.2%       | \$145,408,704 | \$154,563,371 | (\$9,154,668)  | -5.9%      |  |  |  |  |  |
| 20   | 1/18/2025   | \$124,082,184 | \$115,886,326 | \$8,195,858    | 7.1%             | \$29,452,444 | \$24,986,950 | \$4,465,494    | 17.9%      | \$153,534,628 | \$140,873,276 | \$12,661,352   | 9.0%       |  |  |  |  |  |
| 21   | 1/25/2025   |               | \$123,239,175 |                |                  |              | \$26,358,979 |                |            |               | \$149,598,154 |                |            |  |  |  |  |  |
| 22   | 2/1/2025    |               | \$129,552,953 |                |                  |              | \$28,985,243 |                |            |               | \$158,538,196 |                |            |  |  |  |  |  |
| 23   | 2/8/2025    |               | \$133,732,466 |                |                  |              | \$29,421,493 |                |            |               | \$163,153,959 |                |            |  |  |  |  |  |
| 24   | 2/15/2025   |               | \$132,311,579 |                |                  |              | \$29,986,701 |                |            |               | \$162,298,280 |                |            |  |  |  |  |  |
| 25   | 2/22/2025   |               | \$132,789,940 |                |                  |              | \$32,053,481 |                |            |               | \$164,843,421 |                |            |  |  |  |  |  |
| 26   | 3/1/2025    |               | \$140,014,976 |                |                  |              | \$36,048,898 |                |            |               | \$176,063,874 |                |            |  |  |  |  |  |
| 27   | 3/8/2025    |               | \$139,381,071 |                |                  |              | \$37,865,362 |                |            |               | \$177,246,433 |                |            |  |  |  |  |  |
| 28   | 3/15/2025   |               | \$135,122,488 |                |                  |              | \$41,791,634 |                |            |               | \$176,914,122 |                |            |  |  |  |  |  |
| 29   | 3/22/2025   |               | \$137,726,063 |                |                  |              | \$57,194,799 |                |            |               | \$194,920,862 |                |            |  |  |  |  |  |
| 30   | 3/29/2025   |               | \$141,104,504 |                |                  |              | \$59,818,632 |                |            |               | \$200,923,136 |                |            |  |  |  |  |  |
| 31   | 4/5/2025    |               | \$137,394,802 |                |                  |              | \$66,283,915 |                |            |               | \$203,678,717 |                |            |  |  |  |  |  |
| 32   | 4/12/2025   |               | \$134,916,822 |                |                  |              | \$26,874,892 |                |            |               | \$161,791,714 |                |            |  |  |  |  |  |
| 33   | 4/19/2025   |               | \$133,976,232 |                |                  |              | \$27,066,736 |                |            |               | \$161,042,968 |                |            |  |  |  |  |  |
| 34   | 4/26/2025   |               | \$134,565,327 |                | $\sqcup$         |              | \$27,901,309 |                |            |               | \$162,466,636 |                |            |  |  |  |  |  |
| 35   | 5/3/2025    |               | \$137,482,260 |                |                  |              | \$29,412,500 |                |            |               | \$166,894,760 |                |            |  |  |  |  |  |
| 36   | 5/10/2025   |               | \$131,053,687 |                | $\vdash$         |              | \$29,057,528 |                |            |               | \$160,111,215 |                |            |  |  |  |  |  |
| 37   | 5/17/2025   |               | \$131,034,564 |                | $\sqcup$         |              | \$27,768,764 |                |            |               | \$158,803,328 |                |            |  |  |  |  |  |
| 38   | 5/24/2025   |               | \$128,284,725 |                |                  |              | \$28,642,753 |                |            |               | \$156,927,478 |                |            |  |  |  |  |  |
| 39   | 5/31/2025   |               | \$126,138,448 |                |                  |              | \$29,657,921 |                |            |               | \$155,796,369 |                |            |  |  |  |  |  |
| 40   | 6/7/2025    |               | \$126,987,877 |                | $\vdash$         |              | \$29,332,010 |                |            |               | \$156,319,887 |                |            |  |  |  |  |  |
| 41   | 6/14/2025   |               | \$123,804,834 |                |                  |              | \$25,353,870 |                |            |               | \$149,158,704 |                |            |  |  |  |  |  |

#### **Texas Lottery Commission** Fiscal Year Over Year Change in Sales Unaudited FY 2025 Compared to FY 2024

|          |                        |                                                   | SCRATCH TIC     | KETS          | TOTAL SALES                    |                |                 |                 |                                   |                 |                 |            |                                   |
|----------|------------------------|---------------------------------------------------|-----------------|---------------|--------------------------------|----------------|-----------------|-----------------|-----------------------------------|-----------------|-----------------|------------|-----------------------------------|
| Week     | FY 2025<br>Week Ending | FY 2025                                           | FY 2024         | Difference    | % change -<br>Cumulative Sales | FY 2025        | FY 2024         | Difference      | % change -<br>Cumulative<br>Sales | FY 2025         | FY 2024         | Difference | % change -<br>Cumulative<br>Sales |
| 42       | 6/21/2025              |                                                   | \$125,135,883   |               | $\overline{}$                  |                | \$25,488,767    |                 |                                   |                 | \$150,624,650   |            |                                   |
| 43       | 6/28/2025              |                                                   | \$123,029,523   |               |                                |                | \$25,603,583    |                 |                                   |                 | \$148,633,106   |            |                                   |
| 44       | 7/5/2025               |                                                   | \$125,938,835   |               |                                |                | \$25,738,723    |                 |                                   |                 | \$151,677,558   |            |                                   |
| 45       | 7/12/2025              |                                                   | \$113,657,940   |               |                                |                | \$23,579,294    |                 |                                   |                 | \$137,237,234   |            |                                   |
| 46       | 7/19/2025              |                                                   | \$121,165,975   |               |                                |                | \$26,962,145    |                 |                                   |                 | \$148,128,120   |            |                                   |
| 47       | 7/26/2025              |                                                   | \$122,156,010   |               |                                |                | \$26,553,351    |                 |                                   |                 | \$148,709,361   |            |                                   |
| 48       | 8/2/2025               |                                                   | \$124,202,395   |               |                                |                | \$27,927,542    |                 |                                   |                 | \$152,129,937   |            |                                   |
| 49       | 8/9/2025               |                                                   | \$119,923,316   |               |                                |                | \$28,787,098    |                 |                                   |                 | \$148,710,414   |            |                                   |
| 50       | 8/16/2025              |                                                   | \$123,769,379   |               |                                |                | \$29,366,395    |                 |                                   |                 | \$153,135,774   |            |                                   |
| 51       | 8/23/2025              |                                                   | \$116,518,769   |               |                                |                | \$30,891,272    |                 |                                   |                 | \$147,410,041   |            |                                   |
| 52       | 8/30/2025              |                                                   | \$124,705,011   |               |                                |                | \$33,323,753    |                 |                                   |                 | \$158,028,764   |            |                                   |
|          | 8/31/2025**            |                                                   | \$0             |               |                                |                | \$0             |                 |                                   |                 | \$0             |            |                                   |
| Total th | ru Current Week        | \$2,531,845,885 \$2,513,675,934 \$18,169,951 0.7% |                 | \$646,366,325 | \$714,185,534                  | (\$67,819,209) | -9.5%           | \$3,178,212,210 | \$3,227,861,468                   | (\$49,649,258)  | -1.5%           |            |                                   |
| Fisc     | al Year Total          | \$2,531,845,885                                   | \$6,644,493,763 |               |                                | \$646,366,325  | \$1,745,284,869 |                 |                                   | \$3,178,212,210 | \$8,389,778,632 |            |                                   |