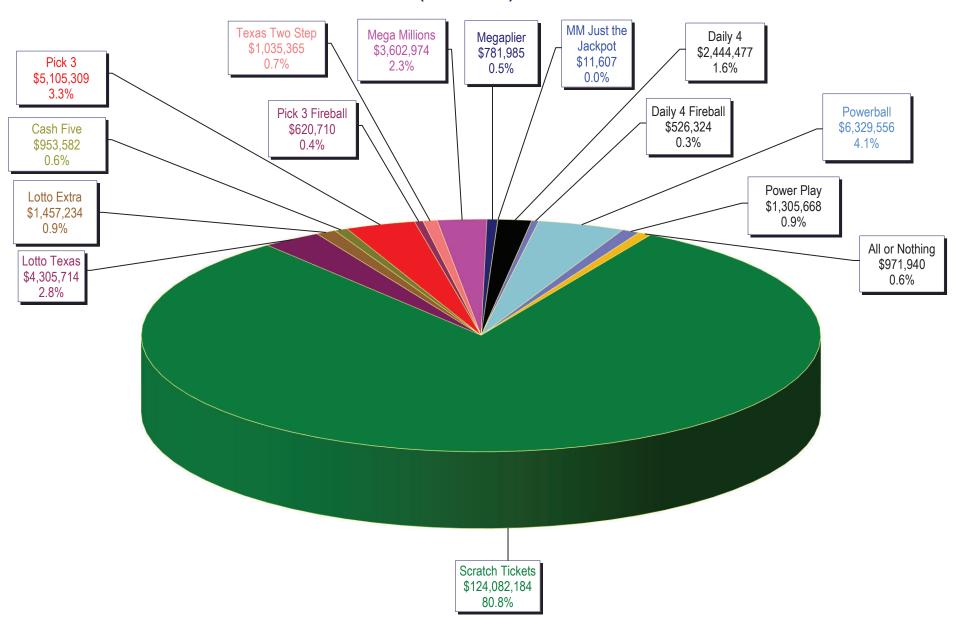

# Texas Lottery Commission Weekly Sales Summary & Comparison to Previous Week Unaudited

|                       | Week Ending<br>1/18/2025 |          | Week Ending<br>1/11/2025 |       |             |          |
|-----------------------|--------------------------|----------|--------------------------|-------|-------------|----------|
|                       | 1/10/2023                | % of     | 1/11/2023                | % of  |             |          |
|                       | THIS WEEK                | Sales    | LAST WEEK                | Sales | \$ change   | % change |
| Total Sales           | \$153,534,628            | <u> </u> | \$145,408,704            |       | \$8,125,925 | 5.6%     |
| Scratch Tickets       | \$124,082,184            | 80.8%    | \$118,235,676            | 81.3% | \$5,846,508 | 4.9%     |
| Lotto                 | \$4,305,714              | 2.8%     | \$4,168,929              | 2.9%  | \$136,785   | 3.3%     |
| Lotto Extra           | \$1,457,234              | 0.9%     | \$1,413,701              | 1.0%  | \$43,533    | 3.1%     |
| Pick 3                | \$5,105,309              | 3.3%     | \$4,800,020              | 3.3%  | \$305,289   | 6.4%     |
| Pick 3 Fireball       | \$620,710                | 0.4%     | \$575,048                | 0.4%  | \$45,662    | 7.9%     |
| Cash Five             | \$953,582                | 0.6%     | \$923,323                | 0.6%  | \$30,259    | 3.3%     |
| Texas Two Step        | \$1,035,365              | 0.7%     | \$917,157                | 0.6%  | \$118,208   | 12.9%    |
| Mega Millions         | \$3,602,974              | 2.3%     | \$3,197,666              | 2.2%  | \$405,308   | 12.7%    |
| Megaplier             | \$781,985                | 0.5%     | \$701,391                | 0.5%  | \$80,594    | 11.5%    |
| MM Just the Jackpot   | \$11,607                 | 0.0%     | \$11,691                 | 0.0%  | -\$84       | -0.7%    |
| Daily 4               | \$2,444,477              | 1.6%     | \$2,287,613              | 1.6%  | \$156,864   | 6.9%     |
| Daily 4 Fireball      | \$526,324                | 0.3%     | \$510,197                | 0.4%  | \$16,127    | 3.2%     |
| Powerball             | \$6,329,556              | 4.1%     | \$5,584,434              | 3.8%  | \$745,122   | 13.3%    |
| Power Play            | \$1,305,668              | 0.9%     | \$1,166,298              | 0.8%  | \$139,370   | 11.9%    |
| All or Nothing        | \$971,940                | 0.6%     | \$915,560                | 0.6%  | \$56,380    | 6.2%     |
| Total Draw Game Sales | \$29,452,444             |          | \$27,173,028             |       | \$2,279,417 | 8.4%     |

# Texas Lottery Commission All Game Sales For the Week Ending 1/18/2025 (Unaudited)

| Week Ended                 | Scratch Tickets      | New Games & Dates                                                     | Lotto Texas | м             | Jackpot | · s   | Lotto Extra | Pick 3              | Pick 3<br>Fireball | Cash Five  | Texas Two Step | Jac<br>M | kpot  | Mega Millions | Jac<br>T | kpot<br>F | Megaplier          | MM Just the<br>Jackpot | Daily 4                   | Daily 4<br>Fireball | Powerball           | м   | Jackpo<br>W | it s   | Power Play | All or Nothing | Total         | Per<br>Cap.          |
|----------------------------|----------------------|-----------------------------------------------------------------------|-------------|---------------|---------|-------|-------------|---------------------|--------------------|------------|----------------|----------|-------|---------------|----------|-----------|--------------------|------------------------|---------------------------|---------------------|---------------------|-----|-------------|--------|------------|----------------|---------------|----------------------|
|                            |                      |                                                                       |             |               | T       |       |             |                     |                    |            |                |          |       |               |          |           |                    |                        |                           |                     |                     |     |             |        |            |                |               |                      |
| 9/7/2024                   | 123,243,994          | 2593 (\$1,N); 2594 (\$5,N); 2595<br>(\$10,N); 2596 (\$20,N) - 9/03/24 | 2,622,918   | 16            | 16.5    | 17.25 | 939,842     | 5,087,322           | 587,519            | 963,468    | 945,565        | 200      | 225   | 13,213,461    | 681      | 740       | 2,502,179          | 38,535                 | 2,472,521                 | 530,250             | 4,694,469           | 80  | 93          | 112    | 1,012,060  | 970,196        | 159,824,298   | 5.24                 |
|                            |                      |                                                                       |             |               |         |       |             |                     |                    |            |                |          |       |               |          |           |                    |                        |                           |                     |                     |     |             |        |            |                |               |                      |
| 9/14/2024                  | 124,003,613          | 0                                                                     | 2,777,413   | 17.5          | 18.25   | 19    | 980,097     | 5,044,316           | 570,781            | 961,544    | 1,001,295      | 325      | 200   | 9,476,468     | 800      | 20        | 1,832,585          | 26,703                 | 2,428,425                 | 510,441             | 5,314,631           | 121 | 134         | 152    | 1,133,171  | 995,864        | 157,057,346   | 5.15                 |
| 9/21/2024                  | 122,908,642          | 2597 (\$2,N); 2584 (\$5,N); 2589<br>(\$50 N) - 9/16/24                | 2,834,768   | 19.5          | 20      | 21    | 987,214     | 4.886.952           | 546.736            | 954.724    | 1,141,861      | 225      | 350   | 3,325,796     | 31       | 47        | 722,113            | 10.599                 | 2,335,053                 | 479.314             | 5,576,236           | 165 | 176         | 195    | 1,179,717  | 966.760        | 148.856.485   | 4.88                 |
| 5/21/2024                  | 122,600,042          | (600,14) 5710124                                                      | 2,634,700   | 18.5          | 20      | 21    | 807,214     | 4,000,032           | 340,730            | 504,724    | 1,141,001      | 223      | 330   | 3,323,780     | 31       | 47        | 722,113            | 10,388                 | 2,000,000                 | 475,514             | 3,370,230           | 100 | 170         | 193    | 1,178,717  | 500,700        | 140,030,403   | 4.00                 |
| 9/28/2024                  | 125,035,263          | 0                                                                     | 2,937,551   | 21.5          | 22.25   | 23.25 | 1,028,181   | 5,025,245           | 559,848            | 943,541    | 1,529,597      | 525      | 725   | 3,454,190     | 62       | 77        | 746,763            | 10,071                 | 2,413,163                 | 499,337             | 6,083,626           | 208 | 223         | 243    | 1,264,456  | 935,379        | 152,466,210   | 5.00                 |
|                            |                      |                                                                       |             |               |         |       |             |                     |                    |            |                |          |       |               |          |           |                    |                        |                           |                     |                     |     |             |        |            |                |               |                      |
| 10/5/2024                  | 128,633,679          | 0                                                                     | 3,040,078   | 23.5          | 24.25   | 25.5  | 1,059,497   | 5,238,589           | 598,187            | 982,778    | 937,708        | 200      | 225   | 3,698,252     | 93       | 108       | 795,130            | 10,668                 | 2,639,128                 | 564,421             | 6,329,128           | 258 | 275         | 295    | 1,300,390  | 993,368        | 156,821,000   | 5.14                 |
|                            |                      | 2592 (\$5,N); 2612 (\$10,N) -                                         |             |               |         |       |             |                     |                    |            |                |          | l     |               |          |           |                    |                        |                           |                     |                     |     |             |        |            |                |               |                      |
| 10/12/2024                 | 125,028,989          | 10/07/24                                                              | 3,064,219   | 26.5          | 27.25   | 28.25 | 1,060,667   | 5,028,090           | 586,963            | 954,133    | 935,511        | 200      | 225   | 3,834,998     | 129      | 150       | 815,198            | 11,535                 | 2,440,524                 | 520,423             | 6,707,250           | 315 | 336         | 364    | 1,367,872  | 959,230        | 153,315,601   | 5.03                 |
| 10/19/2024                 | 125,779,402          | 0                                                                     | 3,102,844   | 29            | 29.75   | 30.5  | 1,078,464   | 4,856,952           | 559,205            | 941,513    | 1,338,019      | 325      | 500   | 3,888,162     | 169      | 185       | 822,297            | 11,277                 | 2,402,478                 | 521,455             | 7,199,080           | 388 | 408         | 437    | 1,449,693  | 931,302        | 154,882,143   | 5.08                 |
|                            |                      | 2601 (\$2,N); 2602 (\$5,N); 2603                                      |             |               |         |       |             |                     |                    |            |                |          |       |               |          |           |                    |                        |                           |                     |                     |     |             |        |            |                |               |                      |
| 10/26/2024                 | 123,891,926          | (\$20,N) - 10/21/24                                                   | 3,214,966   | 31.25         | 32.25   | 33.5  | 1,107,444   | 4,850,328           | 575,407            | 937,734    | 1,994,946      | 700      | 950   | 4,323,580     | 205      | 229       | 898,228            | 12,588                 | 2,397,349                 | 518,750             | 6,095,084           | 456 | 478         | 20     | 1,235,422  | 916,704        | 152,970,455   | 5.01                 |
| 11/2/2024                  | 126 641 903          |                                                                       | 3.385.250   | 34            | 34.75   | 36    | 1 155 190   | 4 943 624           | 587 709            | 954 623    | 1 455 981      | 1,225    | 200   | 4 927 020     | 250      | 281       | 1 002 744          | 14 319                 | 2 507 503                 | 548 702             | 3.679.734           | 28  | 30          |        | 806.345    | 941 374        | 153 552 020   | 5.03                 |
| 11/2/2024                  | 126,641,903          | Ü                                                                     | 3,365,250   | 34            | 34.75   | 36    | 1,155,190   | 4,943,024           | 567,709            | 934,023    | 1,455,961      | 1,225    | 200   | 4,927,020     | 250      | 201       | 1,002,744          | 14,519                 | 2,507,503                 | 340,702             | 3,079,734           | 20  | 28          | 54     | 800,345    | 941,374        | 155,552,020   | 5.03                 |
| 11/9/2024                  | 124,170,230          | 2604 (\$1,N); 2605 (\$3,N); 2606 (\$5,N); 2607 (\$10,N) - 11/04/24    | 3,398,576   | 36.25         | 37.5    | 39    | 1,155,137   | 4,975,479           | 597,913            | 954,010    | 1,159,891      | 225      | 350   | 5,578,836     | 303      | 334       | 1,122,494          | 15,966                 | 2,471,681                 | 537,724             | 3,970,136           | 63  | 75          | 92     | 873,183    | 941,964        | 151,923,219   | 4.98                 |
|                            |                      |                                                                       |             |               |         |       |             |                     |                    |            |                |          |       |               |          |           |                    |                        |                           |                     |                     |     |             |        |            |                |               |                      |
| 11/16/2024                 | 120,282,442          | 0                                                                     | 3,399,208   | 39.25         | 39.75   | 41.25 | 1,153,075   | 4,710,618           | 562,011            | 921,341    | 1,516,586      | 525      | 725   | 5,646,168     | 361      | 387       | 1,140,843          | 16,443                 | 2,347,231                 | 501,831             | 4,263,217           | 103 | 113         | 130    | 927,337    | 898,756        | 148,287,107   | 4.86                 |
| 11/23/2024                 | 127,481,870          | 2608 (\$5,N); 2609 (\$20,N); 2599<br>(\$50,N) - 11/18/24              | 3,524,883   | 40.05         | 43.25   | 44    | 1,202,339   | 5,113,876           | 612,602            | 932,218    | 937,019        | 200      | 225   | 6,353,772     | 400      | 453       | 1,262,483          | 20,271                 | 2,604,441                 | 572,957             | 4,499,048           |     | 155         | 171    | 974,528    | 917,406        | 157,009,712   | 5.15                 |
| 11/23/2024                 | 127,461,670          | (\$30,14) * 11/10/24                                                  | 3,324,083   | 42.25         | 43.25   | 44    | 1,202,339   | 5,113,676           | 612,602            | 932,216    | 937,019        | 200      | 225   | 6,353,772     | 420      | 453       | 1,202,403          | 20,271                 | 2,004,441                 | 572,957             | 4,499,046           | 144 | 155         | 171    | 974,526    | 917,406        | 157,009,712   | 5.15                 |
| 11/30/2024                 | 128,114,304          | 0                                                                     | 3,463,766   | 44.75         | 45      | 45.5  | 1,200,317   | 5,219,011           | 622,935            | 925,364    | 1,294,897      | 350      | 500   | 7,219,810     | 489      | 514       | 1,389,995          | 21,075                 | 2,554,431                 | 554,716             | 4,811,574           | 184 | 196         | 214    | 1,031,763  | 898,840        | 159,322,797   | 5.22                 |
|                            |                      | 2614 (\$2,N); 2611 (\$5,N); 2626                                      |             |               |         |       |             |                     |                    |            |                |          |       |               |          |           |                    |                        |                           |                     |                     |     |             |        |            |                |               |                      |
| 12/7/2024                  | 129,005,761          |                                                                       | 3,558,544   | 46.25         | 46.75   | 48.25 | 1,221,897   | 5,198,488           | 601,576            | 949,318    | 1,757,613      | 700      | 925   | 8,369,506     | 541      | 579       | 1,598,836          | 27,957                 | 2,545,750                 | 546,910             | 5,241,954           | 224 | 240         | 260    | 1,107,222  | 916,428        | 162,647,759   | 5.33                 |
| 12/14/2024                 | 129,032,767          |                                                                       | 3,865,537   | 40.5          | 40.05   | 50.5  | 1,316,769   | 5,080,104           | 593,193            | 947,115    | 880,326        | 200      | 200   | 10,200,960    |          | 695       | 1,942,674          | 31,656                 | 2,515,509                 | 542,230             | 3,800,640           | 20  | 30          | 45     | 824,524    | 932,592        | 162,506,595   | 5.33                 |
| 12/14/2024                 | 129,032,767          | Ü                                                                     | 3,865,537   | 40.5          | 49.25   | 30.5  | 1,316,769   | 5,080,104           | 593,193            | 947,115    | 860,326        | 200      | 200   | 10,200,960    | 619      | 695       | 1,942,074          | 31,656                 | 2,515,509                 | 542,230             | 3,000,040           | 20  | 30          | 45     | 624,524    | 932,392        | 102,500,595   | 5.33                 |
| 12/21/2024                 | 131,834,163          | 2581 (\$5,N); 2629 (\$5,N); 2616<br>(\$30,N) - 12/16/24               | 3,978,788   | 52.25         | 53.25   | 54.75 | 1,356,867   | 5,169,530           | 591,542            | 958,155    | 1,130,848      | 225      | 350   | 15,089,404    | 760      | 862       | 2,814,333          | 42,585                 | 2,508,169                 | 541,868             | 4,455,184           | 55  | 69          | 88     | 962,181    | 935,416        | 172,369,033   | 5.65                 |
|                            |                      |                                                                       |             |               |         |       |             |                     |                    |            |                |          |       |               |          |           |                    |                        |                           |                     |                     |     |             |        |            |                |               |                      |
| 12/28/2024                 | 139,436,332          | 0                                                                     | 4,314,485   | 56.25         | 57.25   | 58.5  | 1,482,932   | 4,967,579           | 584,511            | 963,415    | 1,690,076      | 525      | 725   | 37,818,546    | 1        | 1.22      | 7,076,212          | 105,177                | 2,430,578                 | 530,382             | 6,493,422           | 103 | 117         | 145    | 1,364,495  | 954,074        | 210,212,215   | 6.89                 |
| 1/4/2025                   | 135,002,745          | 0                                                                     | 4,321,520   | 59.5          | 60.5    | 62    | 1.478.413   | E 000 420           | 642.420            | 000 450    | 2,269,218      | 975      | 1,275 | 3,720,716     | 20       | 42        | 806,008            | 13.845                 | 2,455,316                 | EE2 000             | 5,760,489           | 163 | 178         | 200    | 1,219,793  | 961.198        | 105 244 900   | 5.40                 |
| 1/4/2025                   | 135,002,745          | 2617 (\$1,N); 2618 (\$3,N); 2619                                      | 4,321,520   | 59.5          | 00.5    | 62    | 1,4/8,413   | 5,090,438           | 612,138            | 980,159    | 2,269,218      | 8/5      | 1,2/5 | 3,720,716     | _∠∪      | 42        | oUb,UU8            | 13,845                 | 2,455,316                 | 552,892             | 5,760,489           | 163 | 1/8         | 200    | 1,219,793  | 961,198        | 165,244,888   | 5.42                 |
| 1/11/2025                  | 118,235,676          | (\$5,N); 2620 (\$10,N); 2621 (\$20,N)<br>- 1/06/25                    | 4,168,929   | 63.5          | 65      | 66.75 | 1,413,701   | 4,800,020           | 575,048            | 923,323    | 917,157        | 200      | 225   | 3,197,666     | 62       | 77        | 701,391            | 11,691                 | 2,287,613                 | 510,197             | 5,584,434           | 220 | 240         | 263    | 1,166,298  | 915,560        | 145,408,704   | 4.77                 |
|                            |                      |                                                                       |             |               |         |       |             |                     |                    |            |                |          |       |               |          |           |                    |                        |                           |                     |                     |     |             |        |            |                |               |                      |
| 1/18/2025                  | 124,082,184          | 0                                                                     | 4,305,714   | 67.75         | 68.75   | 69.25 | 1,457,234   | 5,105,309           | 620,710            | 953,582    | 1,035,365      | 350      | 200   | 3,602,974     | 95       | 113       | 781,985            | 11,607                 | 2,444,477                 | 526,324             | 6,329,556           | 285 | 303         | 331    | 1,305,668  | 971,940        | 153,534,628   | 5.03                 |
| weekly change              | 4.9%                 |                                                                       | 3.3%        | 6             |         |       | 3.1%        | 6.4%                | 7.9%               | 3.3%       | 12.9%          |          |       | 12.7%         |          |           | 11.5%              | -0.7%                  | 6.9%                      | 3.2%                | 13.3%               | 6   |             |        | 11.9%      | 6.2%           | 5.6%          | W of \$-1            |
| Calendar Year to date 2025 | SALES<br>318,800,752 |                                                                       | 11,076,892  | I             | 1       |       | 3.753.363   | SALES<br>13.215.145 | 1,594,816          | 2,478,283  | 3,242,522      |          | I     | 8,756,376     |          |           | SALES<br>1.913.012 | 30,564                 | <u>SALES</u><br>6,298,927 | 1,395,962           | SALES<br>15.327.974 | I   | I           |        | 3,195,746  | 2.485.748      |               | % of Sales<br>100.0% |
| Fiscal Year to date 2025   | 2,531,845,885        |                                                                       | 69,279,957  | $\overline{}$ |         |       | 23,835,277  | 100,391,865         | 11,746,531         | 19,002,058 | 25,869,479     |          |       | 156,940,285   |          |           | 30,774,491         | 464,568                |                           |                     |                     |     |             | $\Box$ | 22,506,118 | 18,854,351     | 3,178,212,210 |                      |
|                            |                      | ·<br>                                                                 |             | Ī             | i       | Ì     |             |                     |                    |            |                | Ī        | i     |               |          |           |                    |                        |                           |                     |                     | Ī   | Ī           | 1      |            |                |               |                      |
|                            | İ                    |                                                                       |             |               |         |       |             |                     |                    |            |                |          |       | 1             |          |           |                    |                        |                           |                     |                     |     |             |        |            |                |               |                      |