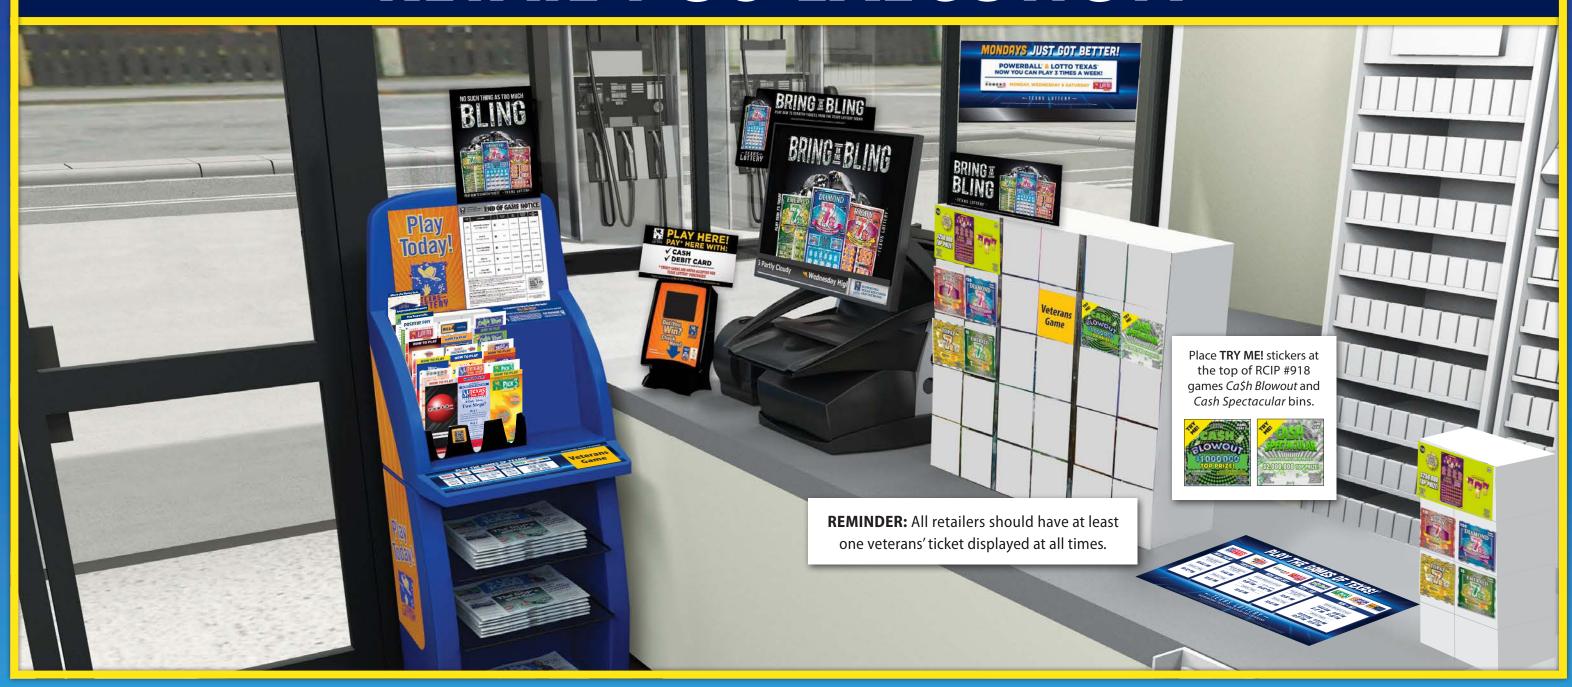

## **SCRATCH TICKET FOCUS**





PRIZES STARTING AT \$75
\$1,000,000 TOP PRIZE
10 WINNING NUMBERS PERTICKET
35 CHANCES TO WIN
OVER\$320 MILLION IN PRIZES

MORETHAN 2.2 MILLION WINNINGTICKETS

## DRAW GAME FOCUS

# FREE FRIDAYS!



Players who buy \$5 or more of Cash Five® on one ticket receive one FREE \$1 Cash Five Quick Pick!

EVERY FRIDAY AUGUST 4-SEPTEMBER 1!

**ASK FOR THE SALE!** 

## RETAIL POS EXECUTION





#### MON | THURS

DRAW BREAK STARTS

10:02 PM

DRAW TIME

10:12 PM

TEXAS LOTTERY

METAPTIER

METAPTIER

#### TUES | FRI

DRAW BREAK STARTS

9:45 PM

DRAW TIME

10:12 PM



## TEXAS POWER COUTEMENT OF THE RESTRICT OF THE

#### MON | WED | SAT

DRAW BREAKS START

9:00 PM 10:02 PM

DRAW TIME

10:12 PM



#### MON - SAT

DRAW BREAK STARTS

10:02 PM

10:12 PM







#### MON - SAT

DRAW BREAKS START

9:50 AM 5:50 PM 12:17 PM 10:02 PM

DRAW TIMES

10:00 AM 6:00 PM 12:27 PM 10:12 PM

Texas Lottery® game drawings are not held on Sundays. Times listed are Central Time. Draw times listed are when drawings are broadcast in Texas.

### **AUGUST 2023 – NEW SCRATCH TICKETS START**

| SUN | MON | TUES | WED | THUR | FRI | SAT |
|-----|-----|------|-----|------|-----|-----|
|     |     | 1    | 2   |