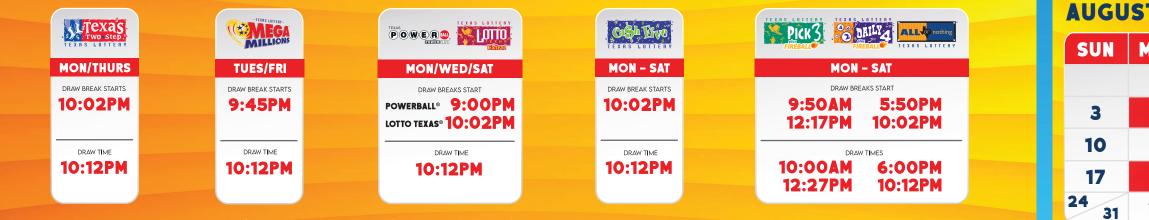

\$30

DEMIE

10 TOP PRIZES OF \$1,000,000!

#

#

WINNING NUMBERS

YOUR NUMBERS

LOTTERY®

\$30

BONUS

\$50

BONUS

\$75

EXAS-TTERY®

10.

SALES

START

AUG AI

## SCRATCH TICKET FOCUS

DREAME

**35 CHANCES TO WIN 7 BONUS SPOTS** 10 TOP PRIZES OF \$1,000,000 MORE THAN \$132 MILLION IN TOTAL PRIZES **OVER 1.6 MILLION WINNING TICKETS** 

## DRAW GAME FOCUS



# **RETAIL POS EXECUTION**





Texas Lottery\* game drawings are not held on Sundays. Times listed are Central Time. Draw times listed are when drawings are broadcast in Texas.

### **AUGUST 2025 - NEW SCRATCH TICKETS**

| MON | TUES | WED | THUR | FRI | SAT |
|-----|------|-----|------|-----|-----|
|     |      |     |      | 1   | 2   |
| 4   | 5    | 6   | 7    | 8   | 9   |
| 11  | 12   | 13  | 14   | 15  | 16  |
| 18  | 19   | 20  | 21   | 22  | 23  |
| 25  | 26   | 27  | 28   | 29  | 30  |

## **RETAILER CASH INCENTIVE PROGRAM (RCIP)**



This information provides retailers key elements of the RCIP. It is not a comprehensive description of the entire program. For complete program details, refer to the program flyer, talk to your lottery sales rep, call the Texas Lottery M–F 7 a.m. – 5:30 p.m. CT at 800-375-6886