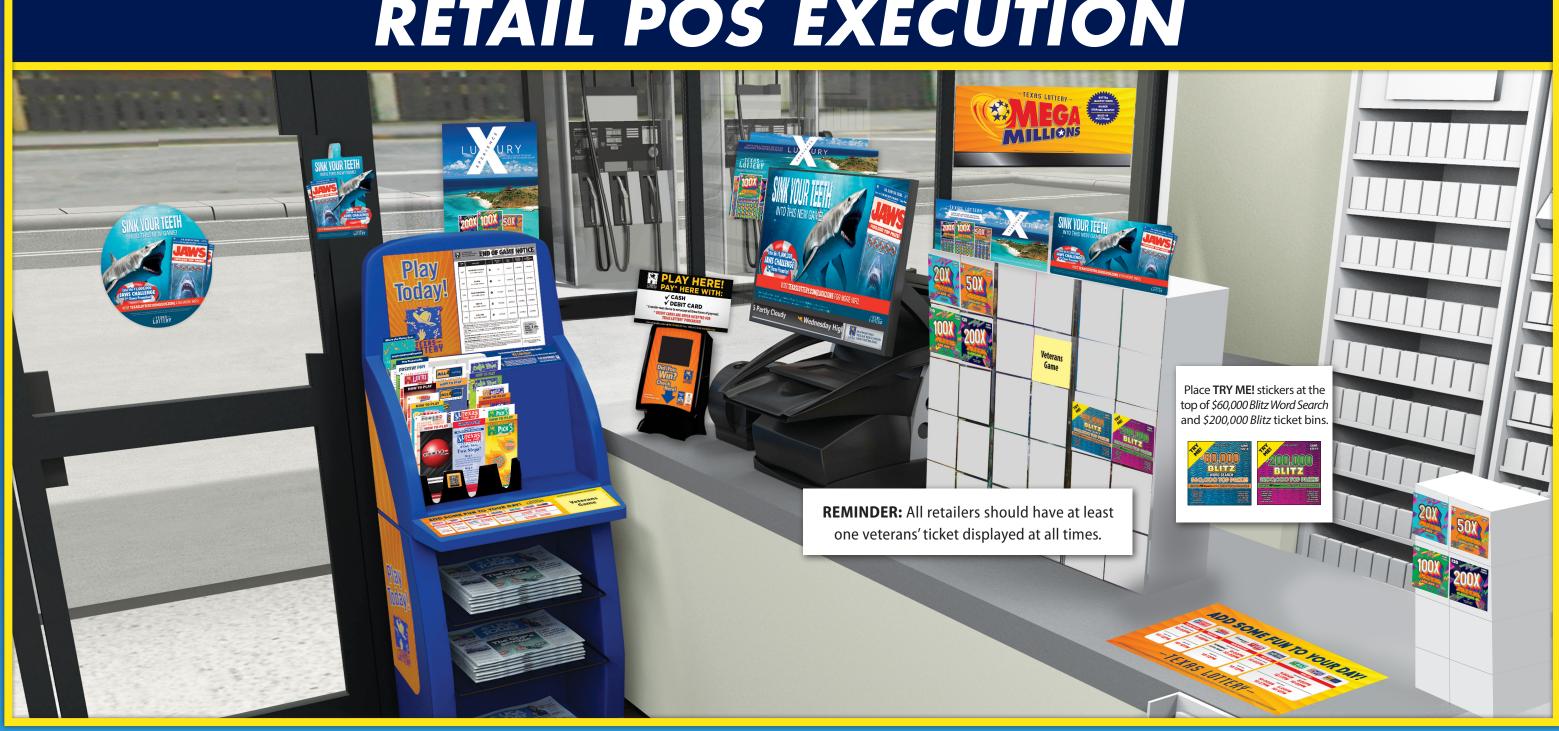

# **RETAIL POS EXECUTION**

Texas Lottery\* game drawings are not held on Sundays. Times listed are Central Time. Draw times listed are when drawings are broadcast in Texas.