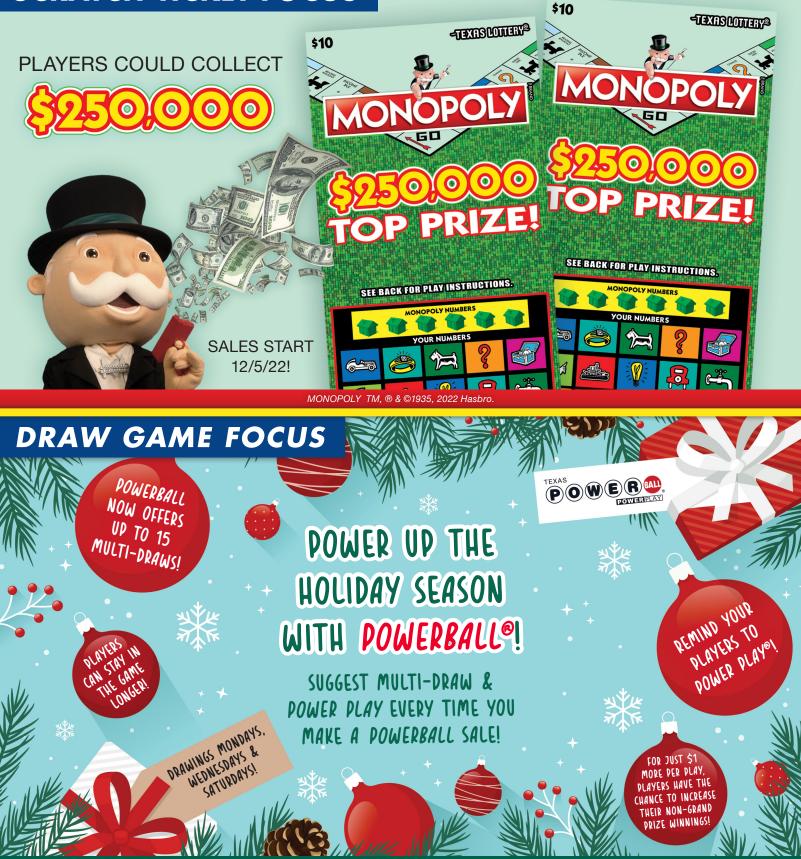

# SCRATCH TICKET FOCUS

Visit texaslottery.com, call 800-375-6886 or ask your lottery sales rep for more details. Note: Jackpot and Grand Prize are used interchangeably.

| Птеха               | নি 🗖                                                                                                                                             | TEXAS          | TEXAS & LATTERY |  |                              |  | Cash Bye                     |  | TEXAS LOTTERY<br>PICKS<br>FIREBALL          |  | <b>DECEMBER 2022 - NEW SCRATCH TICKETS START</b> |     |      |     |      |     |     |  |
|---------------------|--------------------------------------------------------------------------------------------------------------------------------------------------|----------------|-----------------|--|------------------------------|--|------------------------------|--|---------------------------------------------|--|--------------------------------------------------|-----|------|-----|------|-----|-----|--|
| TEXAS LOTT          | ep.*                                                                                                                                             |                |                 |  |                              |  |                              |  |                                             |  | SUN                                              | MON | TUES | WED | THUR | FRI | SAT |  |
| MON   THU           | RS                                                                                                                                               | TUES           | FRI             |  | MON   WED   SAT              |  | MON – SAT                    |  | MON – SAT                                   |  |                                                  |     |      |     | 1    | 2   | 3   |  |
| DRAW BRE<br>STARTS  | AK                                                                                                                                               | DRAW E<br>STAF | REAK<br>TS      |  | DRAW BREAKS START            |  | DRAW BREAK<br>STARTS         |  | DRAW BREAKS START<br><b>9:50 AM 5:50 PM</b> |  | 4                                                | 5   | 6    | 7   | 8    | 9   | 10  |  |
| 10:02 P             |                                                                                                                                                  | 9:45           |                 |  | 9:00 PM 10:02 PM             |  | 10:02 PM                     |  | 1 <u>2:17 PM 10:02 PM</u>                   |  | 11                                               | 12  | 13   | 14  | 15   | 16  | 17  |  |
| DRAW TIN<br>10:12 P |                                                                                                                                                  | DRAW<br>10:12  |                 |  | <u>DRAW TIME</u><br>10:12 PM |  | DRAW TIME<br><b>10:12 PM</b> |  | DRAW TIMES<br>10:00 AM 6:00 PM              |  | 18                                               | 19  | 20   | 21  | 22   | 23  | 24  |  |
|                     |                                                                                                                                                  |                |                 |  |                              |  |                              |  | 12:27 PM 10:12 PM                           |  | 25                                               | 26  | 27   | 28  | 29   | 30  | 31  |  |
|                     | Texas Lottery' game drawings are not held on Sundays. Times listed are Central Time. Draw times listed are when drawings are broadcast in Texas. |                |                 |  |                              |  |                              |  |                                             |  |                                                  |     |      |     | ļ    | -   |     |  |