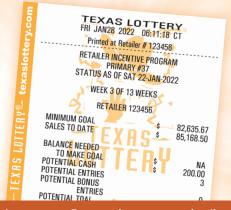

## RETAILER CASH INCENTIVE PROGRAM (RCIP)

#### WHAT DO THE RCIP TERMINAL REPORT NUMBERS MEAN?

MINIMUM GOAL: Minimum required sales to earn payment & first drawing entry; does not change

SALES TO DATE: As of previous week ending Saturday; updated weekly

BALANCE NEEDED TO MAKE GOAL: Minimum Goal minus Sales to Date; updated weekly

POTENTIAL CASH: Once Minimum Goal is met; updated weekly
POTENTIAL ENTRIES: Once Minimum Goal is met; updated weekly

**POTENTIAL BONUS ENTRIES:** For *FIREBALL* sales during the RCIP once Minimum Goal is met; updated weekly

POTENTIAL TOTAL ENTRIES: Sum of all entries; updated weekly

WKLY SALE AVG TO MAKE GOAL: Balance Needed to Make Goal divided by weeks remaining; updated weekly

EST ADJUSTED PYMT: Final audited payment to retailer's lottery bank sweep account; may change with audit

Terminal and LSP reports display final results of previous RCIP until 2nd week of current RCIP.

This information provides retailers key elements of the RCIP. It is not a comprehensive description of the entire program. For complete program details, refer to the program flyer, talk to your lottery sales rep, call the Texas Lottery M–F 7 a.m. – 5:30 p.m. CT at 800-375-6886 or visit **texaslottery.com/Retailers**.