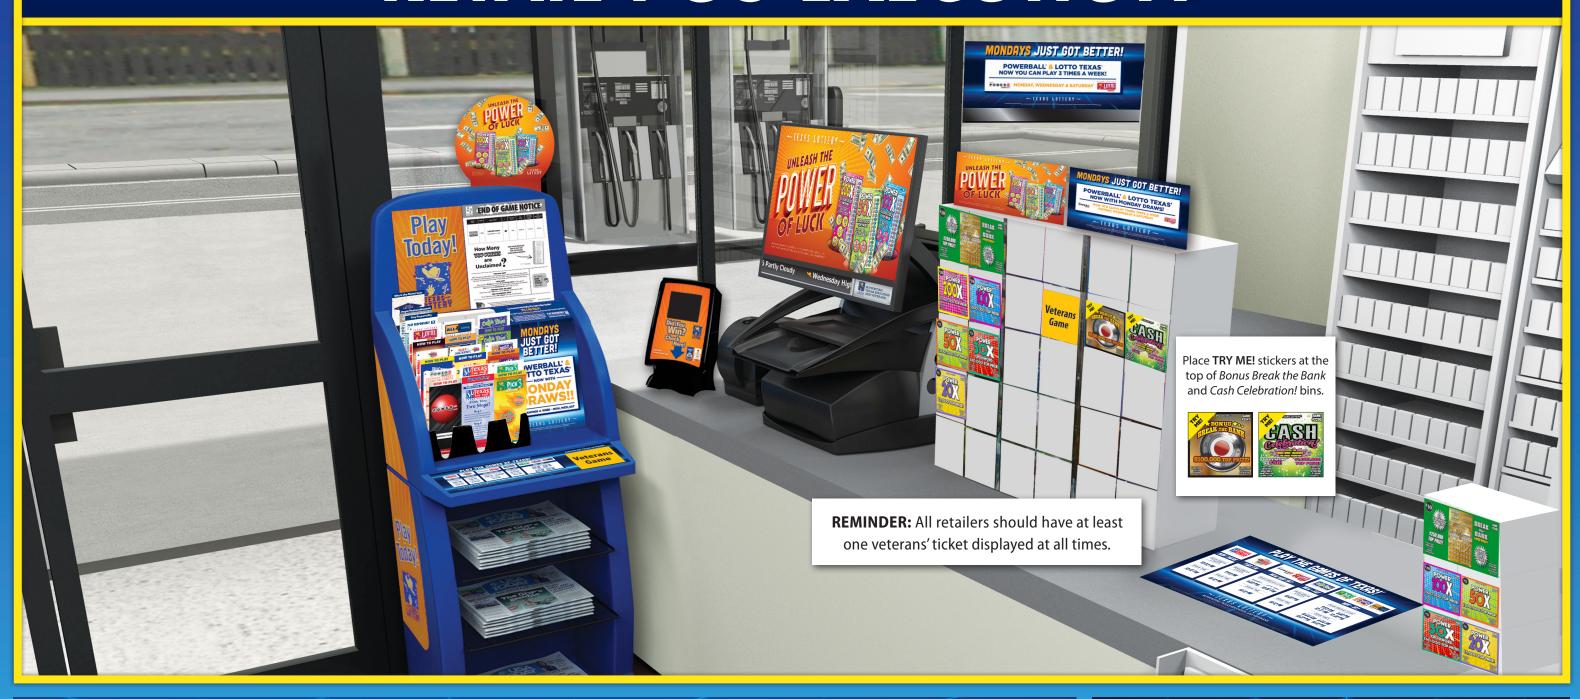

!
- SIX(6) SECOND-TIER PRIZES OF \$100,000!
- OVER \$55 MILLION IN PRIZES FROM \$100 TO \$1,000!

## DRAW GAME FOCUS

## **CLERK PROMOTION**

FEBRUARY1-28

#### **HOW IT WORKS:**

Vouchers will be generated based on your sales efforts!

Every time you produce five (5) *Powerball®* tickets with each ticket worth \$10 or more, a prize voucher will print from the terminal.

Give your signed voucher to your lottery sales representative (LSR) to claim your Texas Lottery® tumbler.

#### REDEMPTION:

Clerk voucher promotion runs February 1 — 28, or while supplies last. Vouchers cannot be redeemed at Texas Lottery claim centers or by mail. Signed vouchers must be redeemed with your LSR by April 29, 2022.

TEXAS

## POWER BALL

**POWER PLAY** 



**NEW MONDAY DRAWINGS!** 

## RETAIL POS EXECUTION





#### MON | THURS

DRAW BREAK STARTS

10:02 PM

10:12 PM



#### TUES | FRI

DRAW BREAK STARTS

9:45 PM

DRAW TIME

10:12 PM



## TEXAS POWERELATION

#### MON | WED | SAT

DRAW BREAKS START

9:00 PM 10:02 PM

DRAW TIME

10:12 PM



#### MON - SAT

DRAW BREAK STARTS

10:02 PM

10:12 PM





## OF nothing

#### MON - SAT

DRAW BREAKS START

9:50 AM 5:50 PM 12:17 PM 10:02 PM

DRAW TIMES

10:00 AM 6:00 PM 12:27 PM 10:12 PM

Texas Lottery game drawings are not held on Sundays. Times listed are Central Time. Draw times listed are when drawings are broadcast in Texas.

#### FEBRUARY 2022 - NEW SCRATCH TICKETS START

| SUN | MON | TUES | WED | THUR | FRI | SAT |
|-----|-----|------|-----|------|-----|-----|
|     |     | 1    | 2   | 3    | 4   | 5   |
| 6   | 7   | 8    | 9   | 10   | 11  | 1