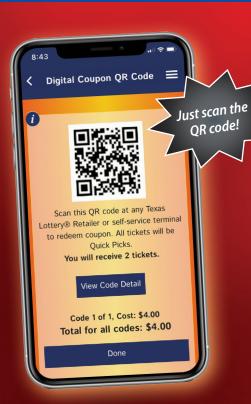

# NEW DIGITAL GOUPON

Only Available on the Texas Lottery® App!

Players get \$6 of Powerball®

Quick Picks for \$4!

Offer Valid 1/1 - 1/31!

Two tickets will print after you scan Digital Coupon OR Code. Give both tickets to player!

#### TEXAS LOTTERY® APP

Digital coupons are only available through the official Texas Lottery App and require the player to initiate the coupon offer.

As the retailer, you can scan the QR code on the player's device or they can scan the code at any Texas Lottery self-service vending machine.

Just like *Lone Star Lineup*®, there will be a confirmation screen. Confirm offer with the player and secure payment.

The terminal will print two tickets. One ticket will have the required Quick Pick purchase and the second ticket will be the free Quick Pick ticket. Give both tickets to the player.

You receive credit for the free ticket and earn 5% commission based on the full value.