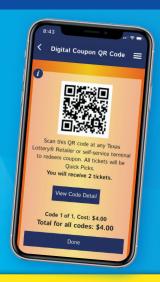

# NEW DIGITAL GOUPON

Only Available on the Texas Lottery® App!

Players get \$6 of Powerball®

Quick Picks for \$4!

Offer Valid 1/1 - 1/31!

Two tickets will print after you scan Digital Coupon OR Code. Give both tickets to player!

#### TEXAS LOTTERY® APP

Digital coupons are only available through the official Texas Lottery App and require the player to initiate the coupon offer.

As the retailer, you can scan the QR code on the player's device or they can scan the code at any Texas Lottery self-service vending machine.

Just like *Lone Star Lineup*®, there will be a confirmation screen. Confirm offer with the player and secure payment.

The terminal will print two tickets. One ticket will have the required Quick Pick purchase and the second ticket will be the free Quick Pick ticket. Give both tickets to the player.

You receive credit for the free ticket and earn 5% commission based on the full value.