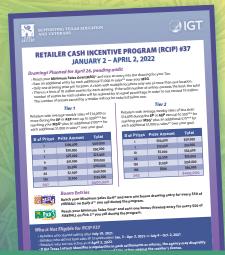

### RETAILER CASH INCENTIVE PROGRAM (RCIP)

## Tier 1 Retailers Could Win up to \$100,000! Tier 2 Retailers Could Win up to \$50,000!

This 13-week program includes sales for all scratch ticket and draw games except *Mega Millions*® and *Powerball*®.

RGIP#378January2-April 2

This information provides retailers key elements of the RCIP. It is not a comprehensive description of the entire program. For complete program details, refer to the program flyer, talk to your lottery sales rep, call the Texas Lottery M–F 7 a.m. – 5:30 p.m. CT at 800-375-6886 or visit **texaslottery.com/Retailers**.