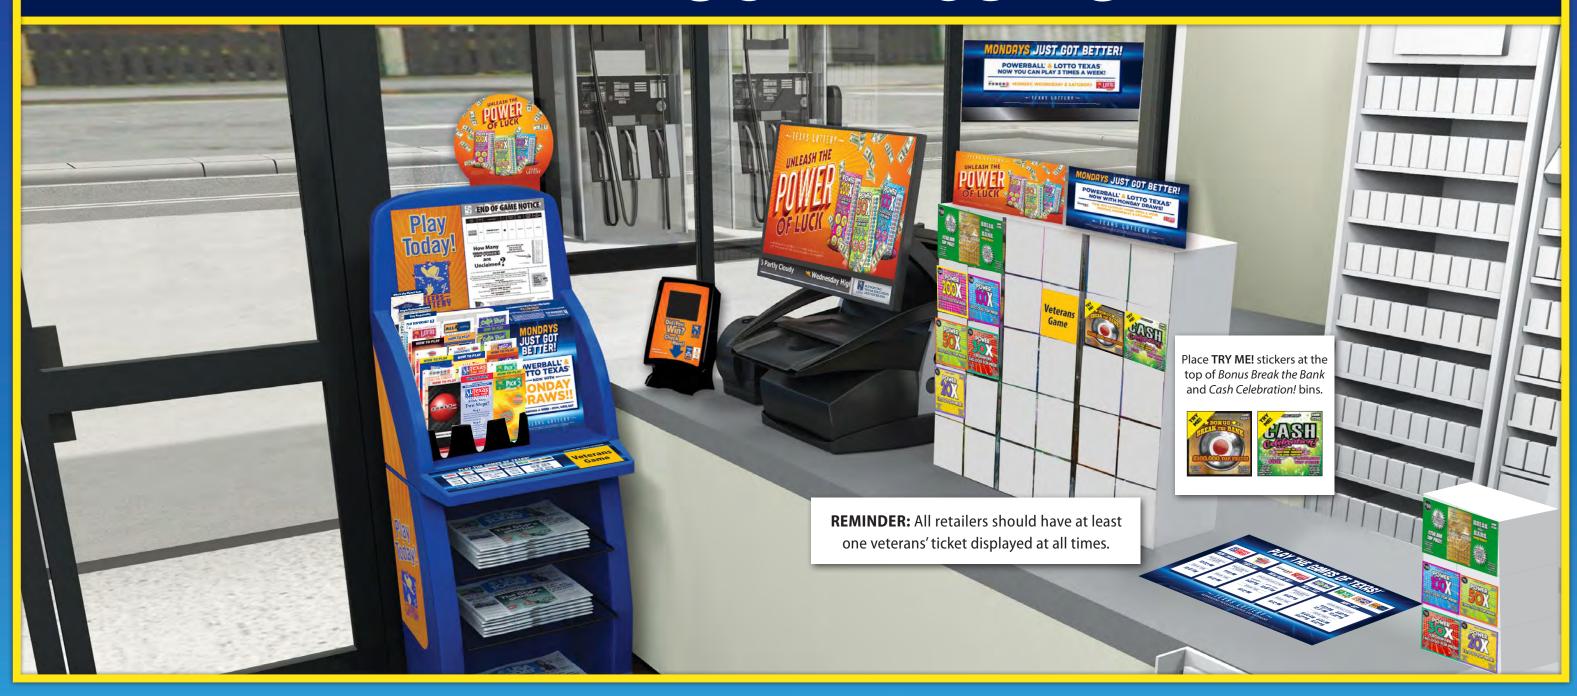

# ROUNCE D



#### DRAW GAME FOCUS

**AND \$3 POWER 30X CROSSWORD!** 



# NEW DIGITAL GOUPON

Only Available on the Texas Lottery® App!

Players get \$6 of Powerball®

Quick Picks for \$4!



Offer Valid 1/1 - 1/31!

Two tickets will print after you scan Digital Coupon OR Code. Give both tickets to player!

# RETAIL POS EXECUTION





#### MON | THURS

DRAW BREAK STARTS

10:02 PM

10:12 PM



#### TUES | FRI

DRAW BREAK STARTS

9:45 PM

DRAW TIME

10:12 PM





#### MON | WED | SAT

DRAW BREAKS START

9:00 PM 10:02 PM

DRAW TIME

10:12 PM



#### MON - SAT

DRAW BREAK STARTS

10:02 PM

10:12 PM







#### MON - SAT

DRAW BREAKS START

9:50 AM 5:50 PM 12:17 PM 10:02 PM

DRAW TIMES

10:00 AM 6:00 PM 12:27 PM 10:12 PM

Texas Lottery game drawings are not held on Sundays. Times listed are Central Time. Draw times listed are when drawings are broadcast in Texas.

## JANUARY 2022 - NEW SCRATCH TICKETS START

| SUN   | MON   | TUES | WED | THUR | FRI | SAT |
|-------|-------|------|-----|------|-----|-----|
|       |       |      |     |      |     | 1   |
| 2     | 3     | 4    | 5   | 6    | 7   | 8   |
| 9     | 10