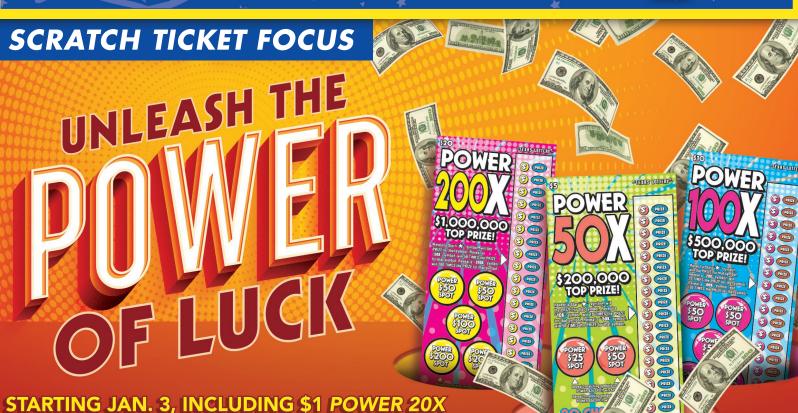

## JANUARY 2022 - NEW SCRATCH TICKETS START

| SUN   | MON   | TUES | WED | THUR | FRI | SAT |
|-------|-------|------|-----|------|-----|-----|
|       |       |      |     |      |     | 1   |
| 2     | 3     | 4    | 5   | 6    | 7   | 8   |
| 9     | 10    | 11   | 12  | 13   | 14  | 15  |
| 16    | 17    | 18   | 19  | 20   | 21  | 22  |
| 23 30 | 24 31 | 25   | 26  | 27   | 28  | 29  |