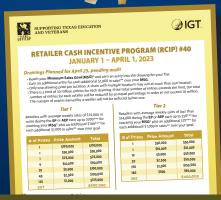

# RETAILER CASH INCENTIVE PROGRAM (RCIP)

# Celebrate the New Year with a New RCIP!

# Primary #40 Runs Jan. 1 - Apr. 1

Earn entries for drawing prizes of

\$1,000 - \$100,000 (Tier 1) \$500 - \$50,000 (Tier 2)

Other RCIP Dates:

#915 Scratch Ticket Promotion Packs Deliver by Jan. 10
Primary #39 Payments Scheduled for Jan. 13

This information provides retailers key elements of the RCIP. It is not a comprehensive description of the entire program. For complete program details, refer to the program flyer, talk to your lottery sales rep, call the Texas Lottery M–F 7 a.m. – 5:30 p.m. CT at 800-375-6886 or visit **texaslottery.com/Retailers**.