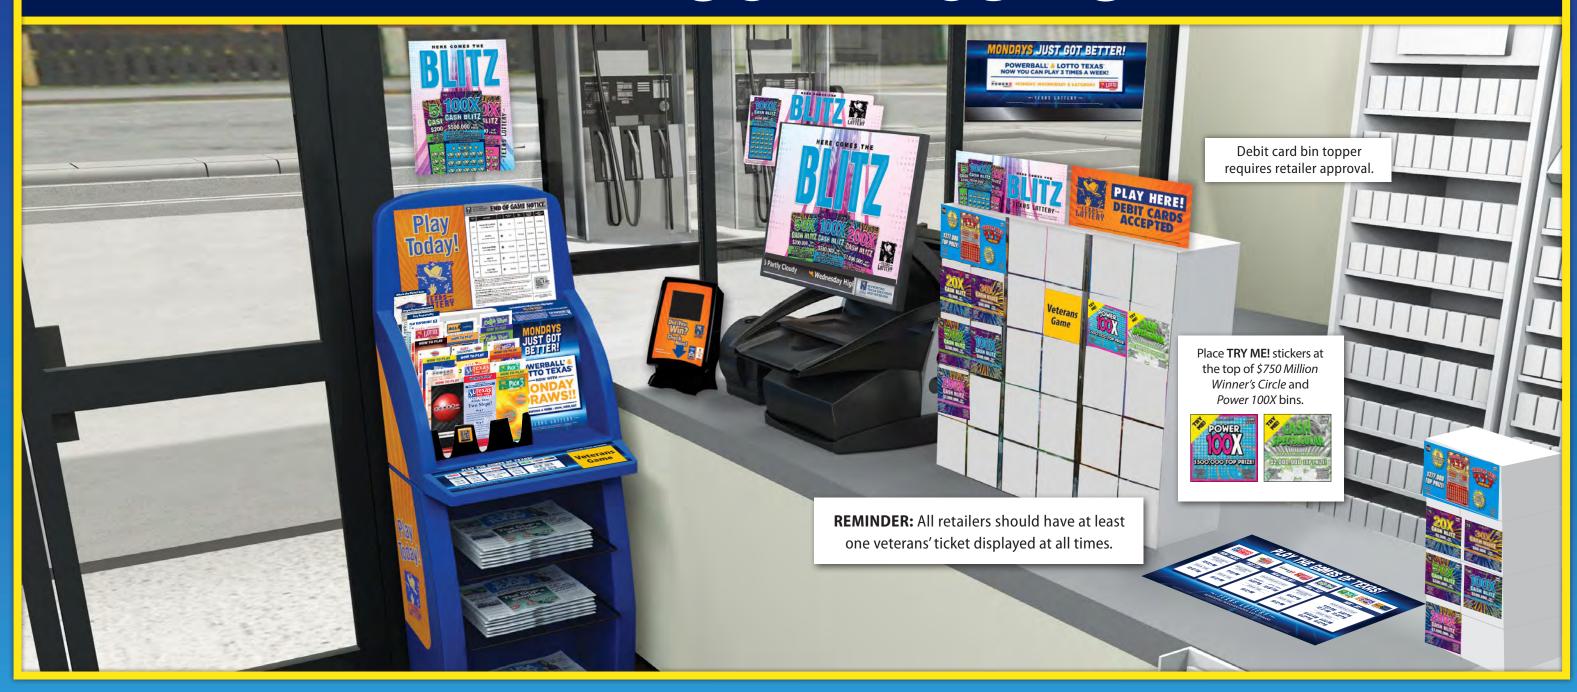

# Round Up





**SALES START 1/2/23!** 

HERE COMES THE

TEXAS LOTTERY"-

©2023 iHeartMedia + Entertainment, Inc. All Rights Reserved.

### DRAW GAME FOCUS

Drawings Mondays, Wednesdays & Saturdays!

# Power Every Play with Power Play®!

TEXAS



Stay in the game longer!
Up to 15
Multi-Draws!

# Suggest Power Playon every Powerball® sale!

For just \$1 more per Play, players have the chance to increase their non-Grand Prize winnings by 2, 3, 4, 5 or 10 times!\*

# RETAIL POS EXECUTION





#### MON | THURS

DRAW BREAK STARTS

10:02 PM

DRAW TIME

10:12 PM



#### TUES | FRI

DRAW BREAK STARTS

9:45 PM

DRAW TIME

10:12 PM





#### MON | WED | SAT

DRAW BREAKS START

LOTTO TEXAS 9:00 PM | 10:02 PM

DRAW TIME

10:12 PM



#### MON - SAT

DRAW BREAK STARTS

10:02 PM

DRAW TIME 10:12 PM







#### MON - SAT

DRAW BREAKS START

9:50 AM 5:50 PM 12:17 PM 10:02 PM

DRAW TIMES

10:00 AM 6:00 PM 12:27 PM 10:12 PM

Texas Lottery® game drawings are not held on Sundays. Times listed are Central Time. Draw times listed are when drawings are broadcast in Texas.

### JANUARY 2023 - NEW SCRATCH TICKETS START

| SUN | MON | TUES | WED | THUR | FRI | SAT |
|-----|-----|------|-----|------|-----|-----|
| 1   | 2   | 3    | 4   | 5    | 6   | 7   |
| 8   | 9   | 10   | 11  | 12   | 13  | 1