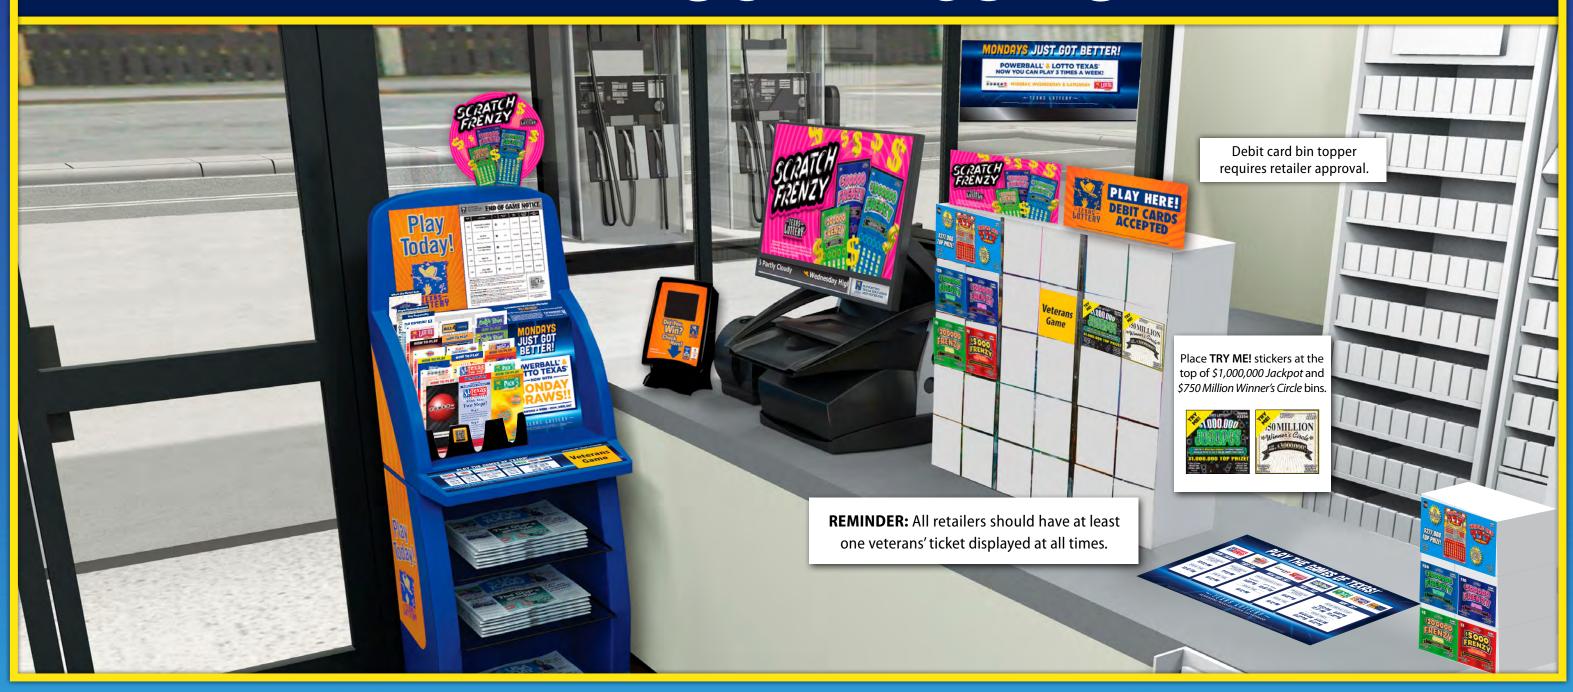

# RETAILER CASH INCENTIVE PROGRAM (RCIP)

# Are You Close to Earning Some Extra Cash?

Don't miss your chance; check your RCIP status today!

- RCIP #38 ends July 30.
- Reports updated on Tuesdays.
- To view your terminal RCIP report, select REPORTS then Retailer Incentive then Primary.

This information provides retailers key elements of the RCIP. It is not a comprehensive description of the entire program. For complete program details, refer to the program flyer, talk to your lottery sales rep, call the Texas Lottery M–F 7 a.m. – 5:30 p.m. CT at 800-375-6886 or visit **texaslottery.com/Retailers.** 