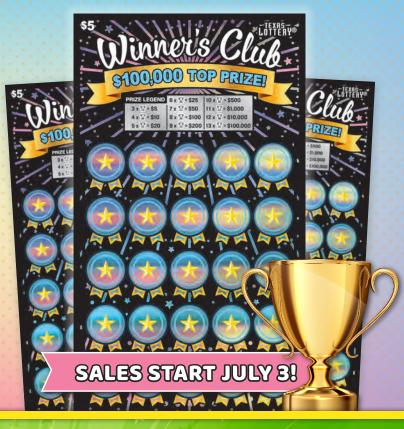

## Players Reveal Trophies to Win Cash Prizes!

- Reveal 3 or More Trophies to Win the Corresponding Prize in the Prize Legend.
- OPitzes May be Multiplied by 2,5 or 10 Times.
  - of Top Prizes of \$100,0001
  - Over \$23 Millon in Prizes