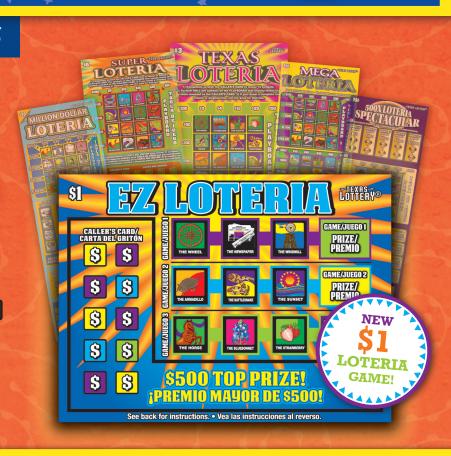

## E74 LOTERIA

## TO THE LOTERIA FAMILY

- New Ticket Size of 4"x3"
- Pack Size Remains 150 Tickets
- No Additional Requirements to Load this Size into Vending Machines
  - •\$500 Top Prize!
  - All Prizes Cashable at Retail