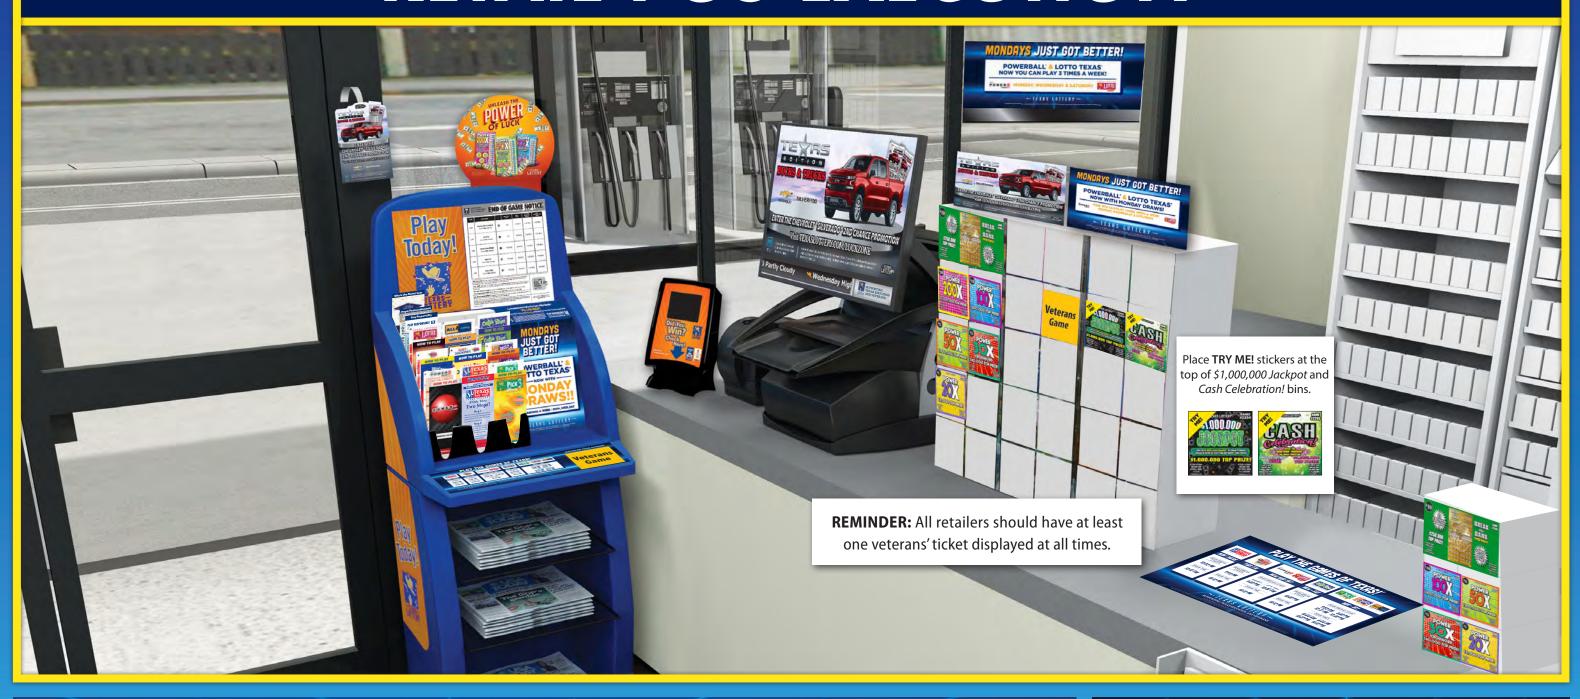

# Round Up

## SCRATCH TICKET FOCUS

## WELCOME

## E74 LOTERIA

## TO THE LOTERIA FAMILY

- New Ticket Size of 4"x3"
- Pack Size Remains 150 Tickets
- No Additional Requirements to Load this Size into Vending Machines
  - •\$500 Top Prize!
  - All Prizes Cashable at Retail



## DRAW GAME FOCUS



## The Game with the Most Jackpot Winners in Texas Each Year!





Easy to Play, Easy to Win & Fun to Boot!

**Drawings on Mondays and Thursdays!** 



Jackpot prizes are paid in a single, lump-sum payment!



## RETAIL POS EXECUTION





#### MON | THURS

DRAW BREAK STARTS

10:02 PM

DRAW TIME

10:12 PM



#### TUES | FRI

DRAW BREAK STARTS

9:45 PM

DRAW TIME 10:12 PM

9:00 PM | 10:02 PM

DRAW TIME

10:12 PM



#### MON | WED | SAT MON - SAT

DRAW BREAK STARTS DRAW BREAKS START LOTTO TEXAS

10:02 PM

DRAW TIME 10:12 PM





#### MON - SAT

DRAW BREAKS START

9:50 AM 5:50 PM 12:17 PM 10:02 PM

DRAW TIMES

10:00 AM 6:00 PM 12:27 PM 10:12 PM

Texas Lottery® game drawings are not held on Sundays. Times listed are Central Time. Draw times listed are when drawings are broadcast in Texas.

### **MARCH 2022 – NEW SCRATCH TICKETS START**

| SUN | MON | TUES | WED | THUR | FRI | SAT |
|-----|-----|------|-----|------|-----|-----|
|     |     | 1    | 2   | 3    | 4   | 5   |
| 6   | 7   | 8    | 9   | 10   | 11  | 12  |
| 13  |