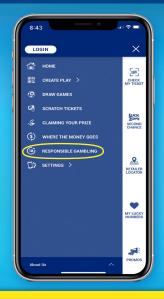

### TEXAS LOTTERY® APP

It's estimated only 10% of people with problem gambling behaviors seekhelp.

Learn about the signs and resources for help at **texaslottery.com** or the mobile app.

1 From the menu, select

RESPONSIBLE

GAMBLING.

2 On the PLAY RESPONSIBLY home page, select:

- · Resources for where to find help.
- Education for some signs of a problem and retailer training videos.
- Other tabs for the Texas Lottery's Responsible Gambling Plan, Certifications and Advertising Sensitivity Guidelines.