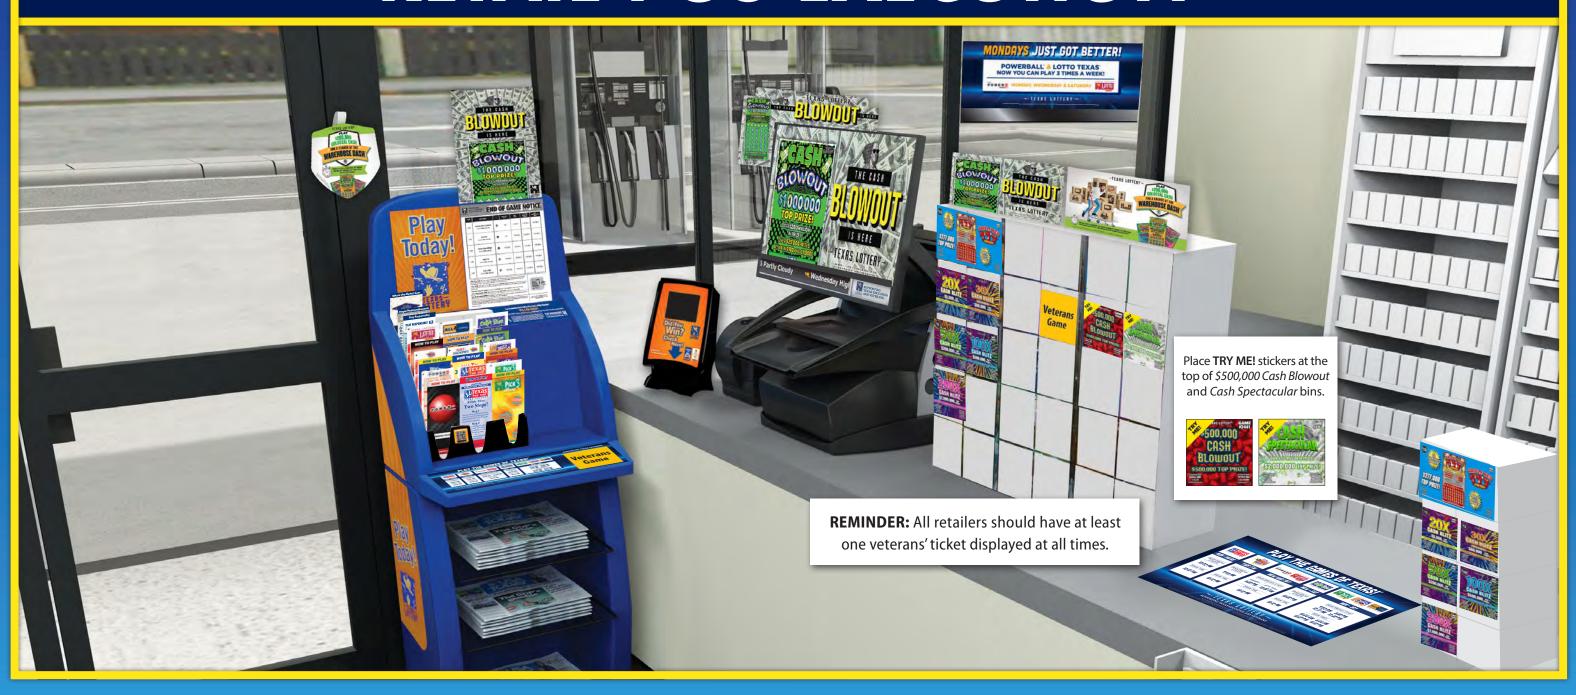

# RETAIL POS EXECUTION

MON | THURS

DRAW BREAK STARTS

10:02 PM

DRAW TIME

10:12 PM

#### TUES | FRI

DRAW BREAK STARTS

9:45 PM

DRAW TIME 10:12 PM

#### MON | WED | SAT

POWER W

DRAW BREAKS START

LOTTO TEXAS 9:00 PM | 10:02 PM

DRAW TIME

10:12 PM

#### MON - SAT

DRAW BREAK STARTS

10:02 PM

DRAW TIME 10:12 PM

#### MON - SAT

DRAW BREAKS START

9:50 AM 5:50 PM 12:17 PM 10:02 PM

DRAW TIMES

10:00 AM 6:00 PM 12:27 PM 10:12 PM

Texas Lottery® game drawings are not held on Sundays. Times listed are Central Time. Draw times listed are when drawings are broadcast in Texas.