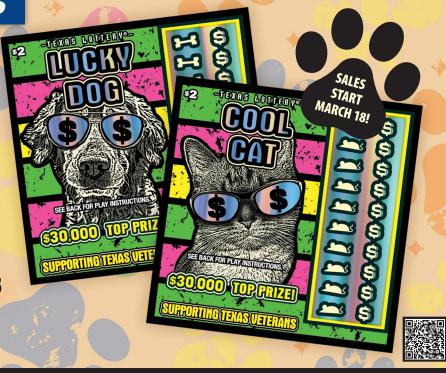

# DOG \*\* CAT

8Top Prizes of \$30,000

More than \$11.6 million in prizes

Morethan 2 million winning tickets

SUPPORTING TEXAS VETERANS\*

\*This scratch ticket game supports the Texas Veterans Commission's Fund for Veterans' Assistance. This fund awards grants to local government agencies and non-profit organizations to address the needs of Texas Veterans and their families in your community.