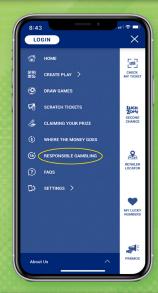

## TEXAS LOTTERY® APP

It's estimated only 10% of people with problem gambling behaviors seek help.

Learn about the signs and resources for help at texaslottery.com and the mobile app.

From the menu, select **RESPONSIBLE GAMBLING.** 

- On the **PLAY RESPONSIBLY** home page, select:
  - Getting Help to find available resources.
  - Education for Tips for Positive Play and retailer training videos.
  - Other tabs for the Texas Lottery's Responsible Gambling Plan, **Certifications and Advertising** Sensitivity Guidelines.