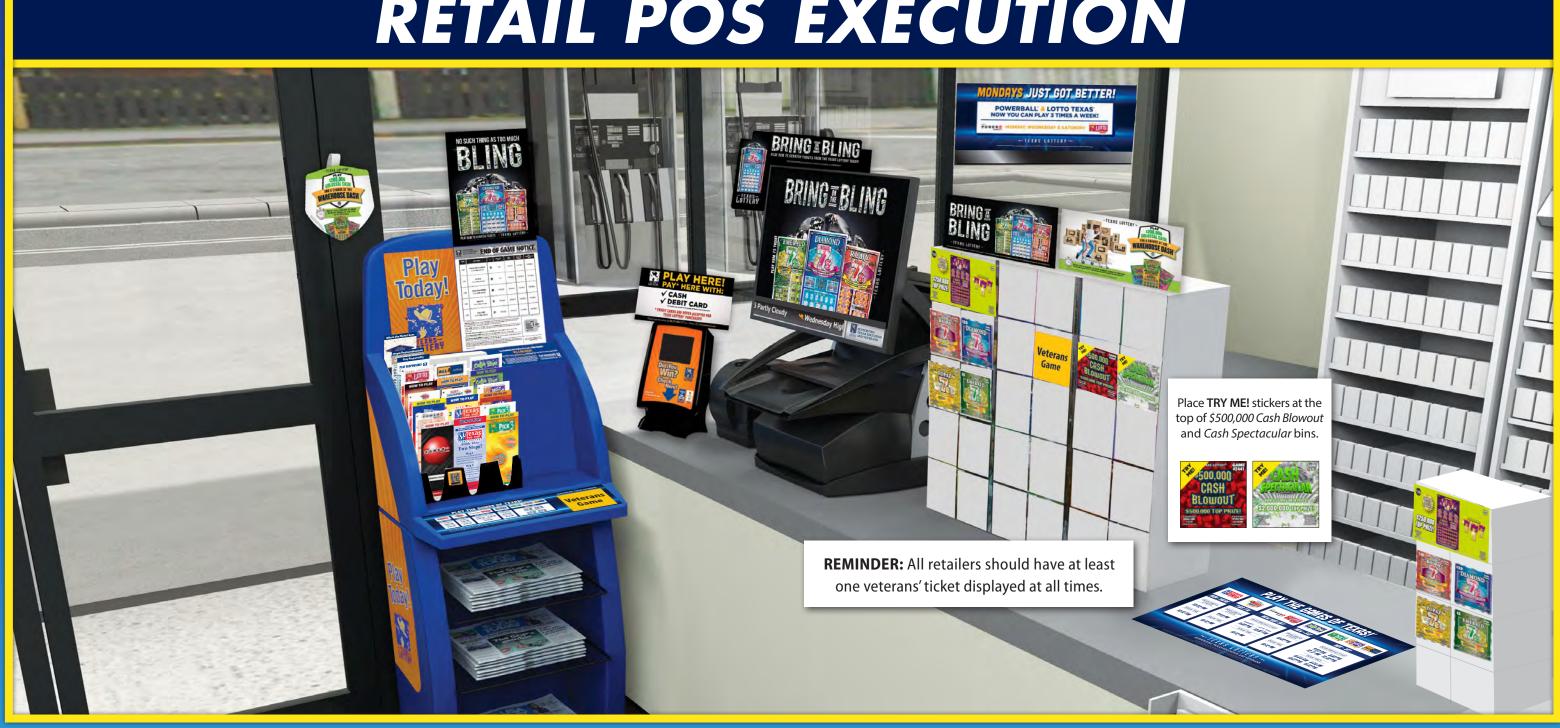

# **RETAIL POS EXECUTION**

| Texas                        | TEXAS + LOTTERY                                 |           |                                              |                | CEL DIVE                     |             | MAY 2023 – NEW SCRATCH TICKETS START |    |     |      |     |      |     |     |
|------------------------------|-------------------------------------------------|-----------|----------------------------------------------|----------------|------------------------------|-------------|--------------------------------------|----|-----|------|-----|------|-----|-----|
| TEXAS LOTTERY                | <b>AND AND AND AND AND AND AND AND AND AND </b> |           |                                              |                |                              |             |                                      | SU | MON | TUES | WED | THUR | FRI | SAT |
| MON   THURS                  | TUES   FRI                                      |           | MON   WED   SAT                              |                | Mon – Sat                    |             | MON – SAT                            |    | 1   | 2    | 3   | 4    | 5   | 6   |
| DRAW BREAK<br>STARTS         | DRAW BREAK<br>STARTS                            |           | DRAW BREAKS START<br>Powerball' Lotto texas' |                | DRAW BREAK<br>STARTS         |             | DRAW BREAKS START 9:50 AM 5:50 PM    | 7  | 8   | 9    | 10  | 11   | 12  | 13  |
| 10:02 PM                     | 9:45 PM                                         |           | 9:00 PM 10:02 PM                             |                | 10:02 PM                     |             | 1 <u>2:17 PM 10:02 PM</u>            | 14 | 15  | 16   | 17  | 18   | 19  | 20  |
| <u>DRAW TIME</u><br>10:12 PM | <u>DRAW TIME</u><br>10:12 PM                    |           | <u>DRAW TIME</u><br>10:12 PM                 |                | DRAW TIME<br><b>10:12 PM</b> |             | DRAW TIMES<br>10:00 AM 6:00 PM       | 21 | 22  | 23   | 24  | 25   | 26  | 27  |
| 10:12 PM                     |                                                 |           | IV.IE PM                                     |                | IV.12 PM                     |             | 12:27 PM 10:12 PM                    | 28 | 29  | 30   | 31  |      |     |     |
|                              | Texas Lottery <sup>®</sup> game drawin          | nas are r | ot held on Sundays. Times listed are C       | entral Time, I | Draw times listed are wh     | en drawings | are broadcast in Texas.              |    |     |      |     |      |     |     |