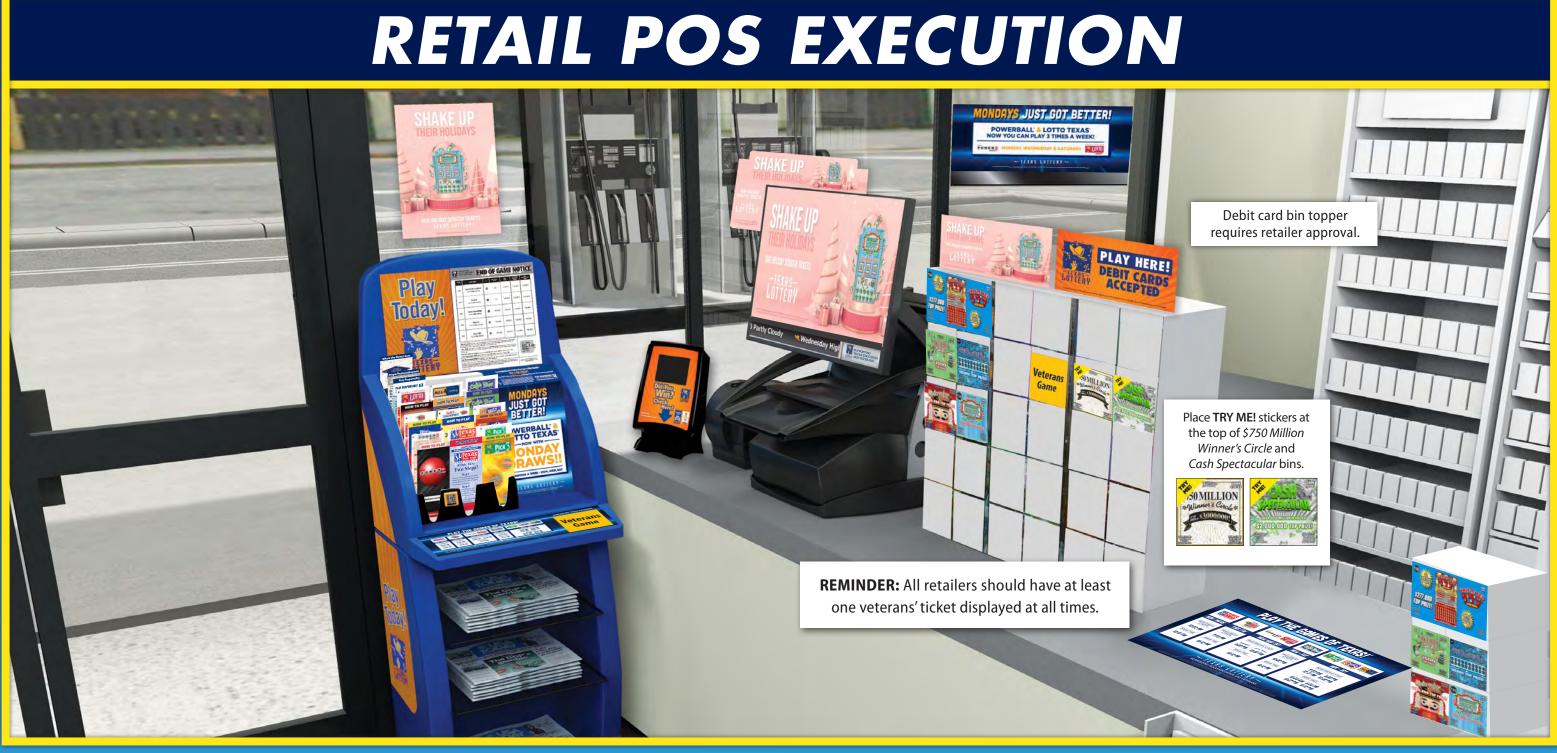

### SCRATCH TICKET FOCUS

# SHAKE UP THEIR HOLIDAYS

GIVE HOLIDAY SCRATCH TICKETS.

**ALL FOUR HOLIDAY GAMES LAUNCH ON NOVEMBER 7.** *Holiday Bucks, Winter Words, Nutcracker Cash* and *Peppermint Payout Deluxe* 

666