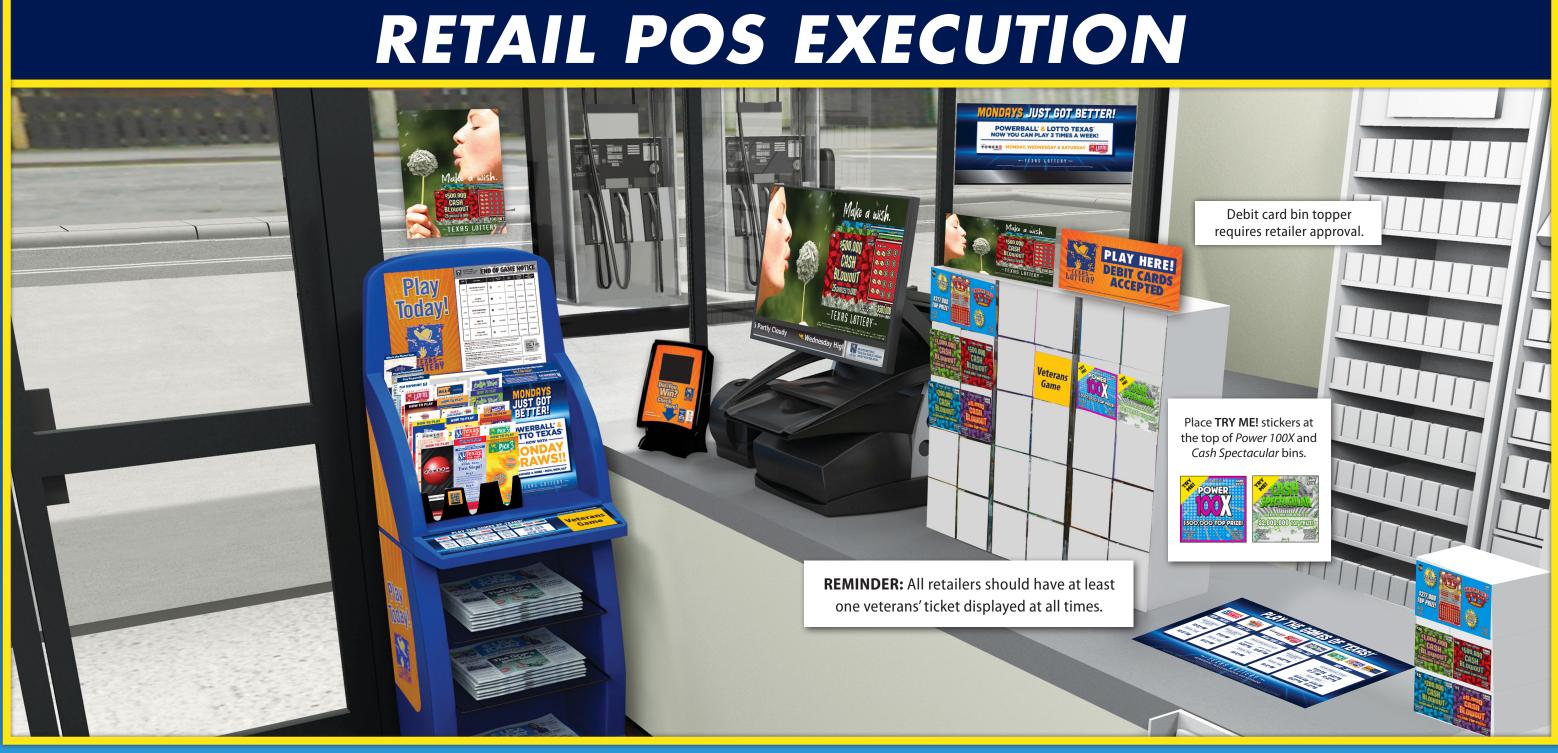

## SCRATCH TICKET FOCUS

Make a wish.

# -TEXAS LOTTERY-

Sales start September 6.