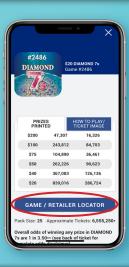

### TEXAS LOTTERY® APP

The Texas Lottery App can direct players to your store if you have the scratch ticket game they seek!

Players may tap the GAME/RETAILER LOCATOR button to search for retailers that have the desired scratch game in inventory and in Active or Confirmed status.

Results are displayed on an interactive map. As the player swipes through the retailer list, the map position associated with the displayed retailer is highlighted with a star.

Players may get directions by calling the retailer or using their phone navigation app.