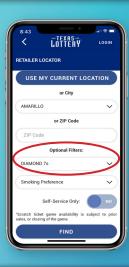

### TEXAS LOTTERY® APP

The Texas Lottery App can direct players to your store if you have the scratch ticket game they seek!

Players may tap the GAME/RETAILER LOCATOR button to search for retailers that have the desired scratch game in inventory and in Active or Confirmed status.

Results are displayed on an interactive map. As the player swipes through the retailer list, the map position associated with the displayed retailer is highlighted with a star.

Players may get directions by calling the retailer or using their phone navigation app.