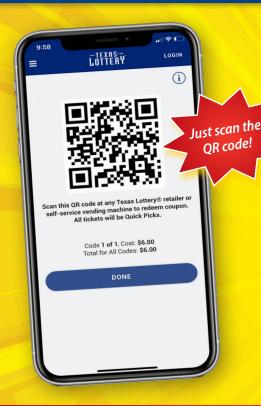

# **NEW DIGITAL GOUPON**

Only Available on the Texas Lottery® App!

Players get \$8 of Mega Millions® Quick Picks for \$6!

Offer Valid 9/1 - 9/30!

Two tickets will print after you scan the Digital Coupon QR Code. Give both tickets to player!