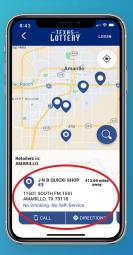

### TEXAS LOTTERY® APP

The Texas Lottery App can direct players to your store if you have the scratch ticket game they seek!

Players may tap the GAME/RETAILER LOCATOR button to search for retailers that have the desired scratch game in inventory and in Active or Confirmed status.

Results are displayed on an interactive map. As the player swipes through the retailer list, the map position associated with the displayed retailer is highlighted with a star.

Players may get directions by calling the retailer or using their phone navigation app.