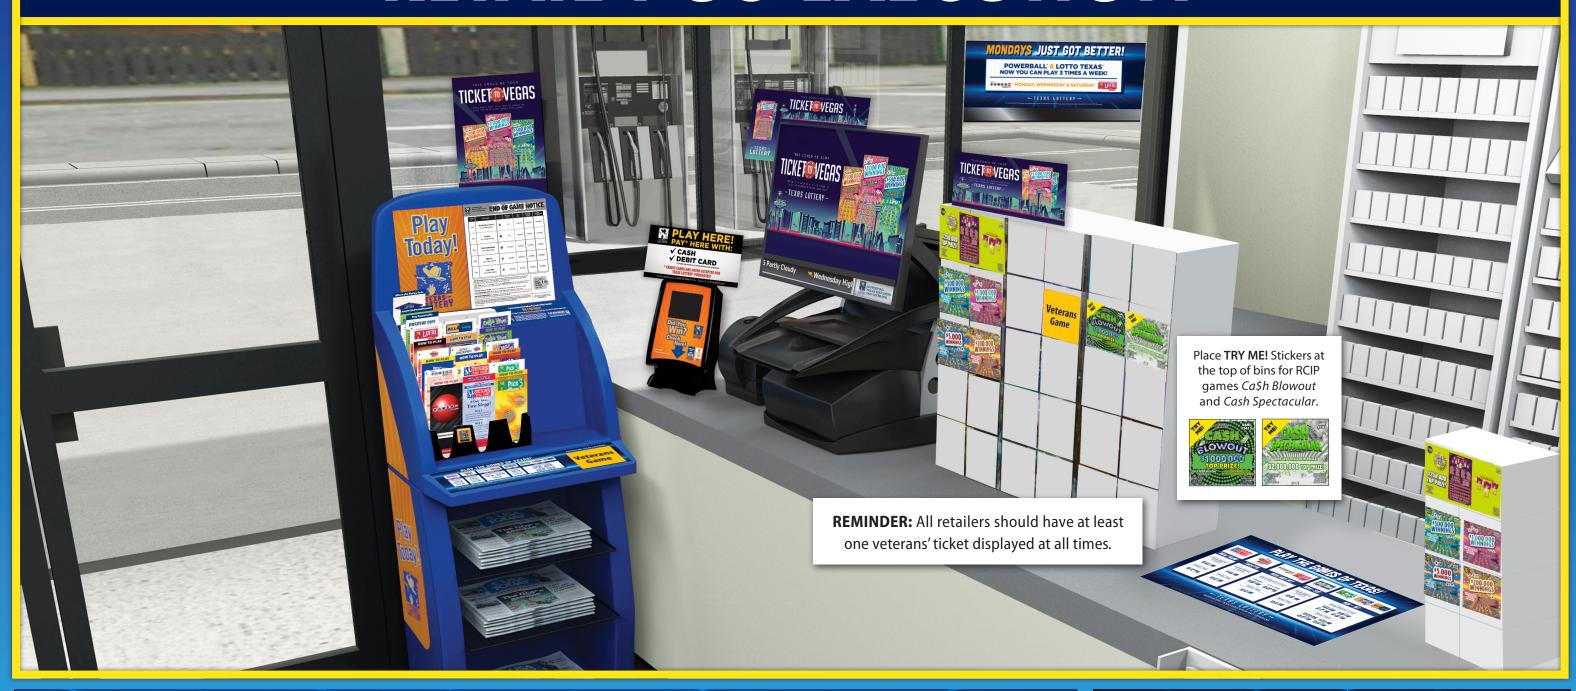

## **SCRATCH TICKET FOCUS**



WELCOME
TO THE FABULOUS
AS VEGAS

THIS COULD BE YOUR PLAYERS'

# TICKET®VEGAS

PLAYERS CAN ENTER FOR A SHOT AT A TRIP TO VEGAS TO PLAY THE \$5 MILLION VEGAS CHALLENGE®



## DRAW GAME FOCUS



# **NEW DIGITAL GOUPON**

Only Available on the Texas Lottery® App!

Players get \$8 of Mega Millions® Quick Picks for \$6!



Offer Valid 9/1 - 9/30!

Two tickets will print after you scan the Digital Coupon QR Code. Give both tickets to player!

# RETAIL POS EXECUTION





#### MON | THURS

DRAW BREAK STARTS

10:02 PM

DRAW TIME 10:12 PM



#### TUES | FRI

DRAW BREAK STARTS

9:45 PM

DRAW TIME

10:12 PM



# POWERS.

#### MON | WED | SAT

DRAW BREAKS START LOTTO TEXAS

9:00 PM | 10:02 PM

DRAW TIME 10:12 PM



### MON - SAT

DRAW BREAK STARTS

10:02 PM

DRAW TIME 10:12 PM







#### MON - SAT

DRAW BREAKS START

9:50 AM 5:50 PM 12:17 PM 10:02 PM

DRAW TIMES

10:00 AM 6:00 PM 12:27 PM 10:12 PM

Texas Lottery® game drawings are not held on Sundays. Times listed are Central Time. Draw times listed are when drawings are broadcast in Texas.

### **SEPTEMBER 2023 – NEW SCRATCH TICKETS START**

| SUN | MON | TUES | WED | THUR | FRI | SAT |
|-----|-----|------|-----|------|-----|-----|
|     |     |      |     |      | 1   | 2   |
| 3   | 4   | 5    | 6   | 7